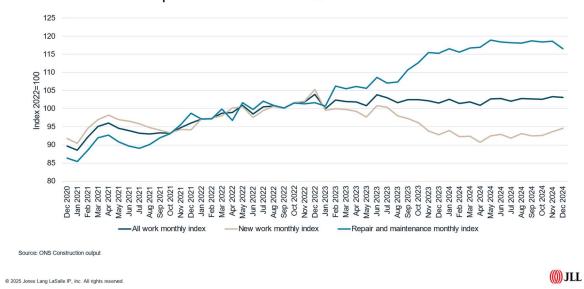

f a recession in the second half of 2024 have been allayed by news that UK GDP grew by 0.4% in December, up from 0.1% in November. This means estimates for Q4 2024 have tipped (very

marginally) into positive territory at 0.1% growth, higher than the 0.1% contraction forecasters were expecting in a recent poll by Bloomberg. Annually GDP is estimated to be 1.5% higher in December 2024 than it was a year earlier, with full year estimates lower at 0.8% year-on-year.

Increased construction activity contributed to the latest growth figures. Government estimates suggest construction output rose 0.5% in the three months to December 2024 compared with the three months to September. The rise in activity was led by new work, which increased by 1.2%, with

#### Construction output rises 0.5% in Q4



repairs and maintenance activity falling marginally by 0.4%. Private new housing was one of the main drivers in the growth in new work, rising 1.3%. Positive news for the sector but still 20% lower than the post-pandemic peak in September 2022.

#### The return of the sub-4% fix

Both Santander and Barclays have announced new 3.99% fixed rates deals, signalling the return of the sub-4% mortgage which has been absent from the market for a few months now (although with a hefty fee and low loan-to-value). It's hoped that breaching the psychological sub 4% barrier will bring more home movers, who had become accustomed to record low rates, back to the market.

Fewer home movers have meant the proportion of first-time buyers in the market has risen significantly. UK Finance figures crunched by