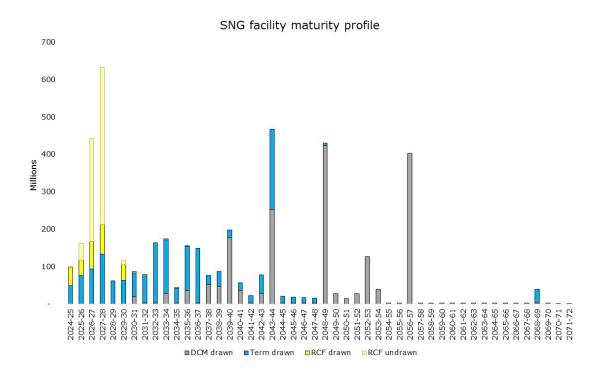

nd cash equivalents totalling £75.144 million.

As at 31 March 2024, SNH Group had cash balances of £40.5 million and total facilities of £1,371 million with drawn debt of £1,144 million and undrawn facilities of £227 million.

As at 31 December 2024, in respect of the Group, total long-term facilities were £4,720 million, of which £3,963 million were drawn, providing £757 million of available liquidity facilities and cash and cash equivalent balances totalled £44 million.

The debt facility maturity profile of the Group's debt is set out in the graph below. As at 31 March 2024, the Group had swaps with a total notional value of £245 million converting floating rate debt to fixed rate, with 88 per cent. of Group debt at fixed rate. The Group's weighted average life of debt is 14.7 years.



#### **Pensions**

The Borrower participates in five separate defined benefits schemes. The Sovereign Pension Plan (formerly the defined benefit section of the Social Housing Pension Scheme) and four separate funds within the Local Government Pension Scheme ("LGPS") structure (being, the Royal County of Berkshire Pension Fund, the Dorset County Pension Fund, the Hampshire County Council Pension Fund and the Isle of Wight Council Pension Fund). The Sovereign Pension Plan is closed to all future benefit accrual whereas the four LGPS funds have active membership but are closed to new members. The assets of these schemes are held separately to those of the Borrower. Further details can be found at pages 125 to 136 of the audited consolidated financial statements of the Borrower in respect of