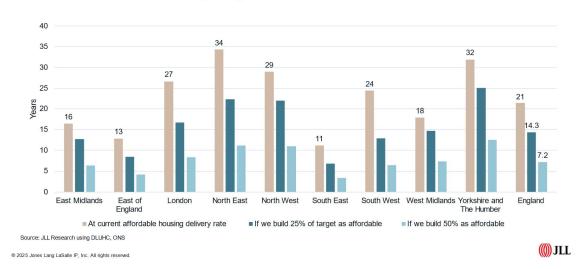

he problem and the years of shortfall in delivery means that further funding will be needed on top.

The £300m injection is forecast to deliver 2,800 homes (equating to roughly £107,000 per home), but recent analysis of the housing waiting list shows the number of households on the list topped 1.33 million at last count (March 2024), up 43,000 in 12 months. Meaning that to build the 43,000 homes required just to keep the list at 2023 levels would have required £4.6 billion in funding at £107,000 a home. If we look to tackle the 1.33 million households on the waiting list it would take 21 years at current affordable housing delivery rates to build enough homes, before we even consider new entrants over that period.

#### Clearing the 1.33m social housing waiting list would take 21 years





#### Fiscal headroom disappearing

The outlook for the UK economy has become more challenging in the last few weeks. The Bank of England cut the base rate (hurrah!) but were pessimistic about the UK's growth prospects. Their expectations for GDP growth in 2025 cut from 1.5% to 0.75%. Of course, the Bank are not the only forecasters, with the latest consensus forecasts remaining north of 1%, but we expect to see a more tempered short-term outlook emerge in the coming weeks.

The Office for Budget Responsibility will deliver their next forecast to parliament on 26 March. With the combined effect of weaker economic growth and higher borrowing costs expected to have significantly reduced Rachel Reeves' £10bn of fiscal headroom.

But fears of a recession in the second half of 2024 have been a