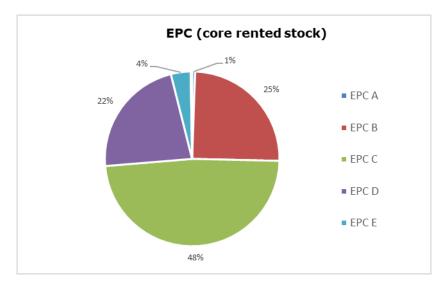

| London Borough of<br>Lambeth | 1,942           |
| Bournemouth,<br>Christchurch and<br>Poole | 5,696           | City of Westminster          | 1,505           |
| Isle of Wight                             | 3,694           | London Borough of<br>Ealing  | 1,185           |

# **Stock and Tenant Profile**

The chart below sets out the stock split by tenure type (%) of the Group as at 30 September 2024.



The chart below sets out the stock split by property type (%) of the Group as at 30 September 2024.



The chart below sets out the stock split by date of construction (core rented stock) of the Group as at 30 September 2024:



The chart below sets out the stock split by Energy Performance Certificate ("**EPC**") ratings (core rented stock) of the Group as at 30 September 2024.



# **Board**

The members of the Borrower's Board, and their principal activities outside the Borrower, are as follows:

| Name                                                                 | Principal activities outside of the Borrower                                                                                                                                                                                            |
|----------------------------------------------------------------------|-----------------------------------------------------------------------------------------------------------------------------------------------------------------------------------------------------------------------------------------|
| Paul Massara<br>Chair