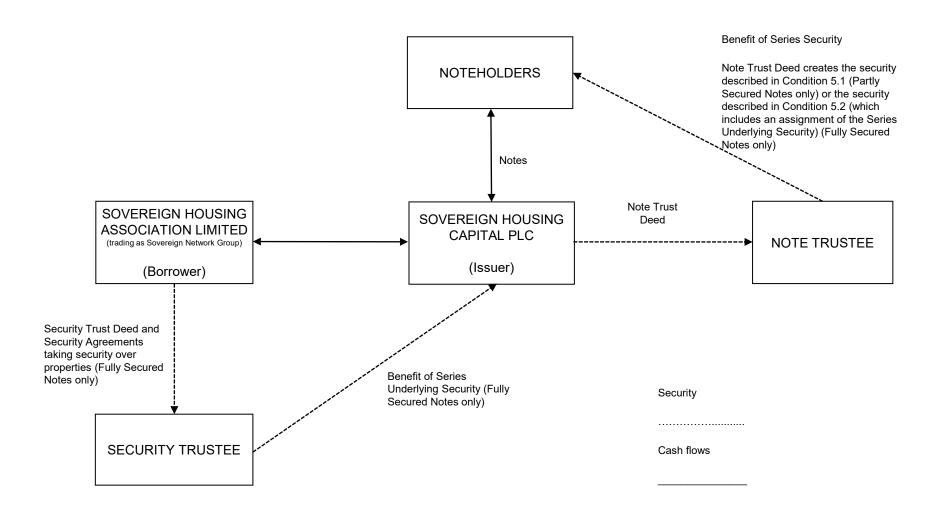

Series Security:

The Issuer's obligations in respect of each Series of Partly Secured Notes are secured pursuant to the Note Trust Deed in favour of the Note Trustee for the benefit of itself and the Noteholders and the other Series Secured Parties by the following (the "Series Security"):

- (a) an assignment by way of security of the Issuer's rights, title and interest arising under the Series Loan Agreements, the Agency Agreement and the Account Agreement, in each case to the extent relating to such Series;
- (b) a charge by way of first fixed charge over all moneys from time to time standing to the credit of the Series Transaction Account of such Series and all debts represented thereby; and
- (c) a charge by way of first fixed charge over all sums held from time to time by the Paying Agents for the payment of principal or interest in respect of such Series.

The Issuer's obligations in respect of each Series of Fully Secured Notes are secured pursuant to the Note Trust Deed in favour of the Note Trustee for the benefit of itself and the Noteholders and the other Series Secured Parties as follows (the "Series Security"):

- (a) an assignment by way of security of the Issuer's rights, title and interest arising under the Series Loan Agreements, the Security Trust Deed, the Security Agreements, the Agency Agreement and the Account Agreement, in each case to the extent that they relate to such Series;
- (b) a charge by way of first fixed charge over all moneys from time to time standing to the credit of the Series Transaction Account, the Series Initial Cash Security Account (if any) and the Series Ongoing Cash Security Account (if any), in each case of such Series, in

relation to such Series, and all debts represented thereby; and

(c) a charge by way of first fixed charge over all sums held from time to time by the Paying Agents for the payment of principal or interest in respect of such Series.

No Series of Notes will have access to the Series Security securing another Series of Notes, including, in particular, security over the rights, title and interest arising under any Series Loan Agreement or Series Underlying Security not specifically allocated to such Series whether prior to or after the Note Trustee has served a notice of enforcement on the Issuer in relation to any Series of Notes.

Series Underlying Security in respect of Fully Secured Notes:

Pursuant to the Security Agreements and the Security Trust Deed, the Borrower in respect of each Secured Series Loan Agreement will create the following security in favour of the Security Trustee for the benefit of itself, *inter alios*, and the Issuer:

- (a) first legal mortgages over the Mortgaged Properties (as defined in the Security Agreements) of the Borrower; and
- (b) first fixed charges over, *inter alia*, all fixed plant and machinery owned by the Borrower which form part of the Mortgaged Properties and the benefit of the Insurances (as defined in the Security Agreements) and all present and future licences, consents and authorisations in respect thereof,

and will covenant that it will, following an Enforcement Event (as defined in the Security Trust Deed) which has occurred and is continuing unremedied or unwaived and has not been remedied within any applicable grace period, assign or procure the assignment to the Security Trustee for the benefit of itself and, *inter alios*, the Issuer, all of the rights, title and interest in and to certain agreements and covenants held by the Borrower, in each case in respect of the Secured Series Loan Agreement entered into in connection with each Series of Fully Secured Notes,

together, the "Series Underlying Security".

The Issuer has secured its rights, title and interest in respect of the Series Underlying Security in favour of the Note Trustee.

The security created pursuant to the Security Agreements will be apportioned to the Issuer on a Numerical Apportionment Basis or a Specific Apportionment Basis, in each case, as specified in the applicable Pricing Supplement and in accordance with and subject to the terms of the Security Trust Deed.