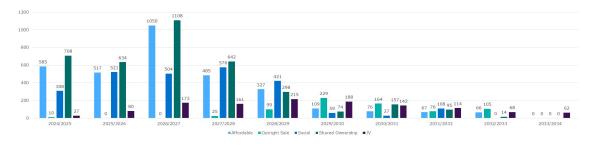

shire | 281              | 379             | 2032                 | Land acquisition<br>in December<br>2024. Start of<br>construction<br>works forecast for<br>2026.                      |

The Group's ten-year development strategy to deliver circa. 25,000 homes assumes that the Group will gradually increase its direct housing for sale activity. This reflects the underlying assumption that a higher proportion of the Group's overall development programme will be delivered through joint ventures and land-led sites and that these need to include profit-making outright sale elements in order to be economically viable.

#### The Group's development strategy

The table below sets out the number of approved homes to be developed over the next 10 financial years, exclusive of speculative schemes.



The development of properties for market sale is undertaken with consideration to the risks related to market sales development (see "Risk Factors – Risks related to exposure to performance of subsidiaries – housing for sale development programme and joint ventures" above) and in accordance with the Borrower's framework for managing such risks (see "Risk Factors – Risks related to the Market and Development" above).

#### Regulation

The Borrower has adhered to the requirements of the Regulatory Framework. On 30 October 2015, the Office for National Statistics (the "ONS") announced that private Registered Providers of Social Housing (such definition including the Borrower) should be re-classified as public non-financial corporations, effectively categorising them as part of the public se