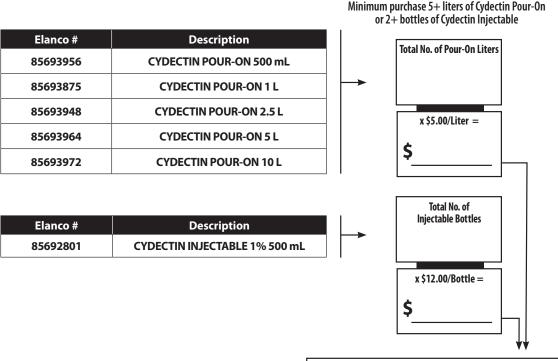

## **MAIL-IN OR DIGITAL ONLINE REBATES**

Minimum purchase of 5 liters of Cydectin Pour-On OR 2 bottles of Cydectin injectable.

#### KEEP CYDECTIN OUT OF REACH OF CHILDREN.

Mail-in claims: Minimum purchase of 5 liters of Cydectin Pour-On or 2 bottles of Cydectin Injectable. Mail-in rebate claim form and invoice(s) must be POSTMARKED NO LATER THAN December 31, 2021. Payments will be calculated by mail-in claim form submission and paper check payments will be paid after completion of the program - February 2022. Minimum rebate check amount for mail-in rebates is \$24.00.

Digital online claims: Minimum purchase of 5 liters of Cydectin Pour-On or 2 bottles of Cydectin Injectable. Digital online submissions will be available by texting PURPLE to 73876. Payments will be calculated by digital online claim and will be paid via digital paper checks within six weeks of receiving, and electronic checks (IRCheck) will be paid within two weeks of receiving. Digital online rebates must be submitted by December 31, 2021. Minimum rebate check amount for digital online rebates is \$24.00.