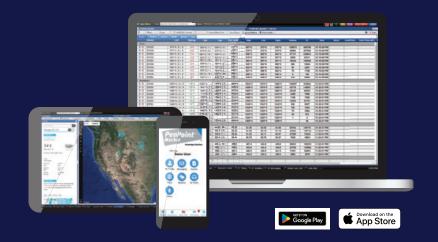

## **PenPoint Market**

PenPoint Market delivers comprehensive, real-time commodity quotes and financial calculators to help manage risk, value expected asset performance and make sound management decisions. Powered by QT Data.

#### **Features:**

- Mobile accessibility
  - Have the latest market information on your operation from seasoned market professionals at your fingertips.
- Cost effective
  - 30-day free trial
    - Experience the benefits of PenPoint Market with no commitment for 30 days.
- Automatic monthly billing
- Multi-account and future commission merchant order entry