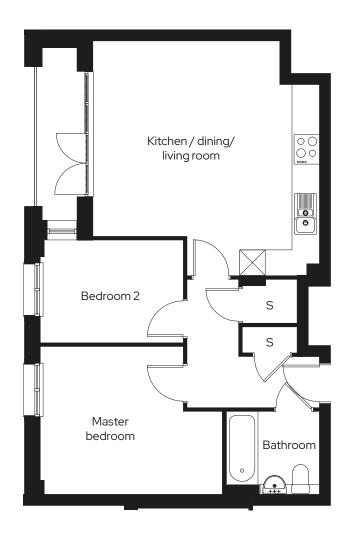

### 2 🗁 1 🖶 1 🖨

#### Room

| Kitchen/Dining/Living | 5.4m x 5.1m |
|-----------------------|-------------|
| Master bedroom        | 3.2m x 3.3m |
| Bedroom 2             | 2.1m x 3.3m |

S = Storage