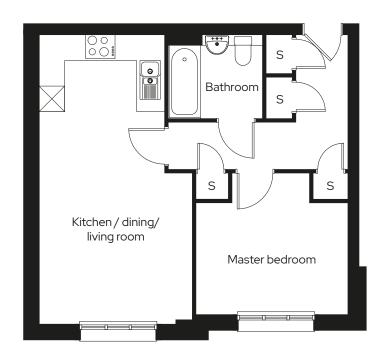

## Type 01

### 1 🗀 1 📛

#### Room

| Kitchen/Dining/Living | 3.6m x 5.3m |
|-----------------------|-------------|
| Master bedroom        | 4.1m x 3.3m |

S = Storage

Type 02