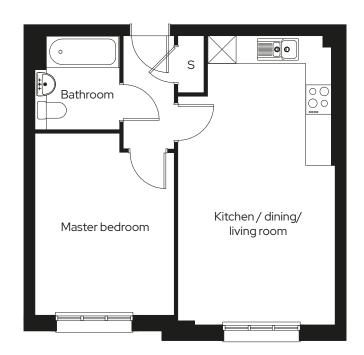

## Type 01

### 1 🗀 1 📛

#### Room

| Kitchen/Dining/Living | 3.6m x 5.3m |
|-----------------------|-------------|
| Master bedroom        | 4.1m x 3.3m |

S = Storage

Type 02