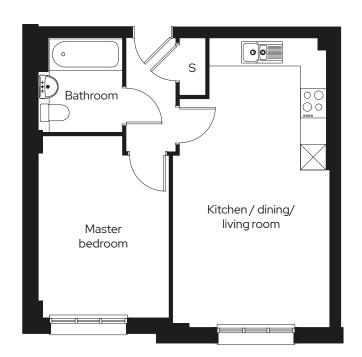

### 1 🗁 1 😓

#### Room

| Kitchen/Dining/Living | 4.4m x 6.0m |
|-----------------------|-------------|
| Master bedroom        | 3.2m x 3.9m |

S = Storage

Type 03