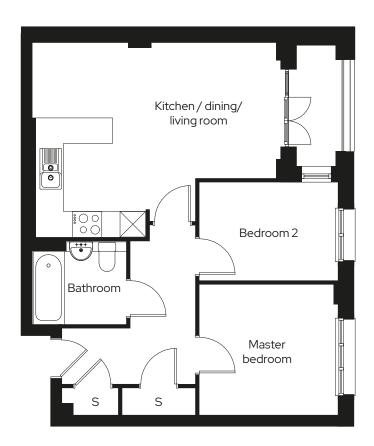

### 2 🗁 1 🖶 1 🖨

#### Room

| Kitchen/Dining/Living | 5.4m x 5.1m |
|-----------------------|-------------|
| Master bedroom        | 3.2m x 3.3m |
| Bedroom 2             | 2.1m x 3.3m |

S = Storage