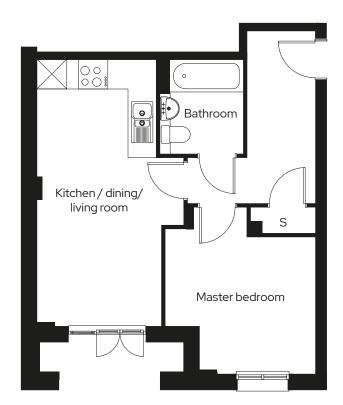

## Type 01

#### Room

| Kitchen/Dining/Living | 3.6m x 5.3m |
|-----------------------|-------------|
| Master bedroom        | 4.1m x 3.3m |

S = Storage

Type 02