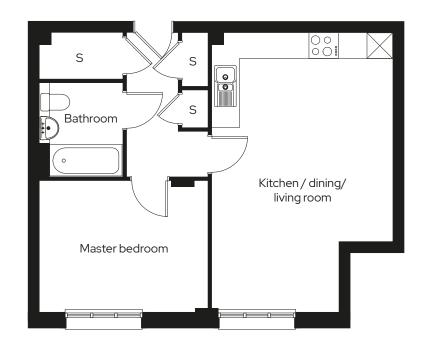

#### Room

| Kitchen/Dining/Living | 4.4m x 6.0m |
|-----------------------|-------------|
| Master bedroom        | 3.2m x 3.9m |

S = Storage

Type 03