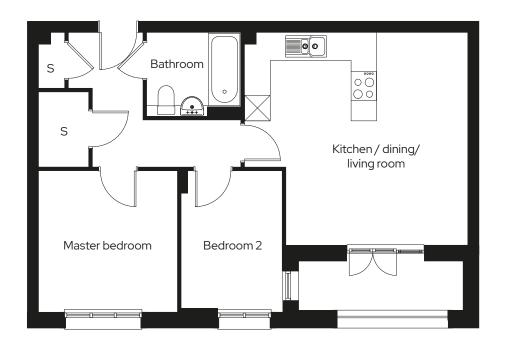

### 2 🗁 1 🖶 1 🖨

#### Room

| Kitchen/Dining/Living | 4.7m x 5.7m |
|-----------------------|-------------|
| Master bedroom        | 3.1m x 3.2m |
| Bedroom 2             | 2.3m x 3.2m |

S = Storage

Type 04