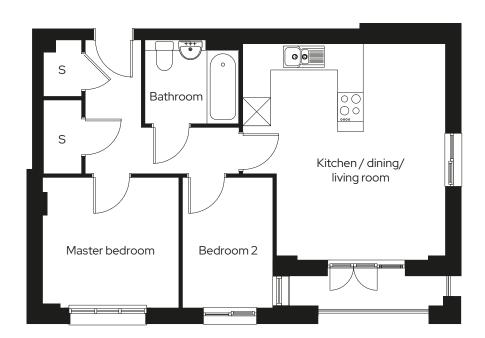

### 2 🗁 1 🖶 1 🖨

#### Room

| Kitchen/Dining/Living | 4.7m x 5.7m |
|-----------------------|-------------|
| Master bedroom        | 3.1m x 3.2m |
| Bedroom 2             | 2.3m x 3.2m |

S = Storage

Type 04