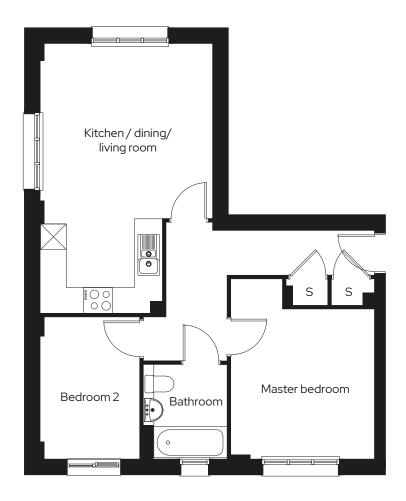

## Type 01

#### Room

| Kitchen/Dining/Living | 3.6m x 5.3m |
|-----------------------|-------------|
| Master bedroom        | 4.1m x 3.3m |

S = Storage

Type 02