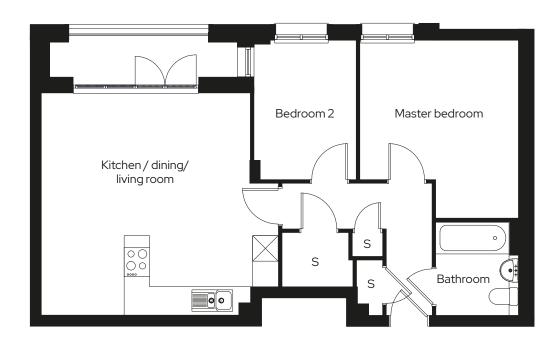

### 2 🗁 1 🖶 1 🖨

#### Room

| Kitchen/Dining/Living | 4.7m x 5.7m |
|-----------------------|-------------|
| Master bedroom        | 3.1m x 3.2m |
| Bedroom 2             | 2.3m x 3.2m |

S = Storage

Type 04