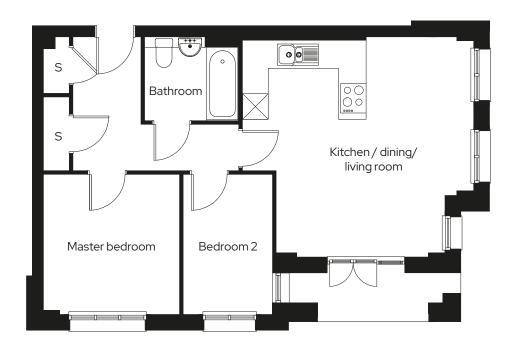

### 2 🗁 1 🖶 1 🖨

#### Room

| Kitchen/Dining/Living | 4.7m x 5.7m |
|-----------------------|-------------|
| Master bedroom        | 3.1m x 3.2m |
| Bedroom 2             | 2.3m x 3.2m |

S = Storage

Type 04