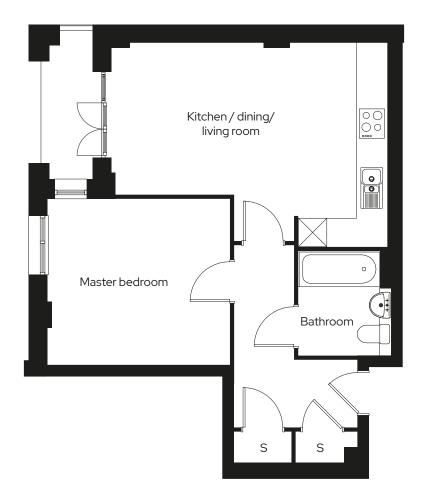

### 1 🗁 1 😓

#### Room

| Kitchen/Dining/Living | 4.4m x 6.0m |
|-----------------------|-------------|
| Master bedroom        | 3.2m x 3.9m |

S = Storage

Type 03