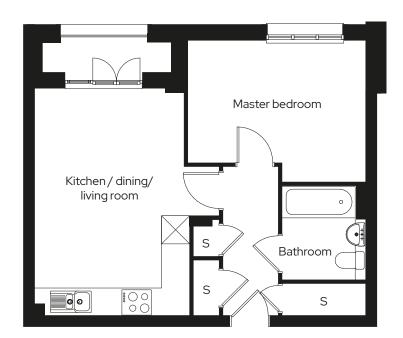

## Type 01

### 1 🗀 1 📛

#### Room

| Kitchen/Dining/Living | 3.6m x 5.3m |
|-----------------------|-------------|
| Master bedroom        | 4.1m x 3.3m |

S = Storage

Type 02