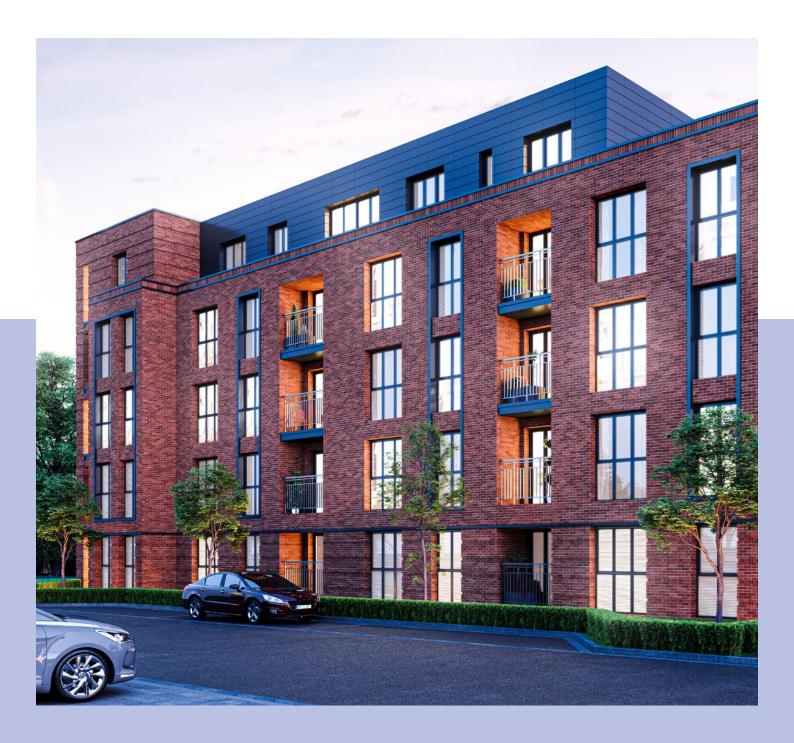

## **Knights Quarter**

Shared ownership floorplan

## Type 01

### 1 🗀 1 📛

#### Room

| Kitchen/Dining/Living | 3.6m x 5.3m |
|-----------------------|-------------|
| Master bedroom        | 4.1m x 3.3m |



S = Storage



Type 02

### 1 🗁 1 😓

#### Room

| Kitchen/Dining/Living | 4.4m x 6.0m |
|-----------------------|-------------|
| Master bedroom        | 3.2m x 3.9m |



S = Storage



Type 03

### 2 🗁 1 🖶 1 🖨

#### Room

| Kitchen/Dining/Living | 4.7m x 5.7m |
|-----------------------|-------------|
| Master bedroom        | 3.1m x 3.2m |
| Bedroom 2             | 2.3m x 3.2m |



S = Storage



Type 04

### 1 🗁 1 😓

#### Room

| Kitchen/Dining/Living | 2.8m x 6.2m |
|-----------------------|-------------|
| Master bedroom        | 3.5m x 3.2m |



S = Storage



Type 05

### 1