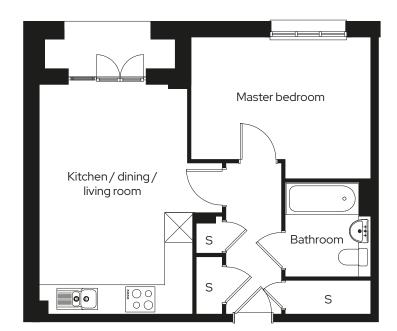

## Type 01

### 1 🗀 1 📛

#### Room

| Kitchen/Dining/Living | 3.6m x 5.3m |
|-----------------------|-------------|
| Master bedroom        | 4.1m x 3.3m |

S = Storage

Type 02