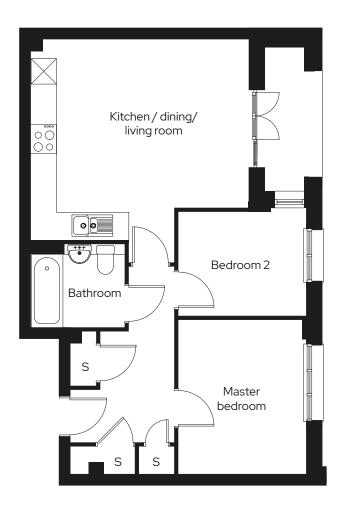

### 2 🗁 1 🖶 1 🖨

#### Room

| Kitchen/Dining/Living | 4.7m x 5.7m |
|-----------------------|-------------|
| Master bedroom        | 3.1m x 3.2m |
| Bedroom 2             | 2.3m x 3.2m |

S = Storage

Type 04