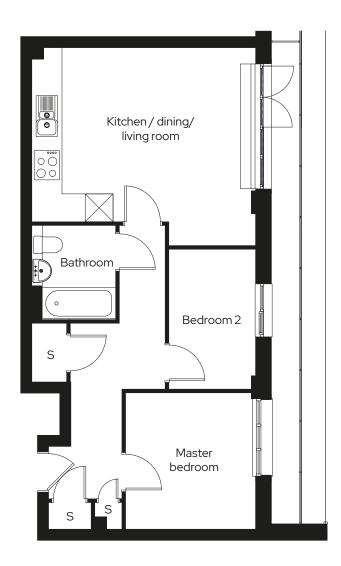

### 2 🗁 1 🖶 1 🖨

#### Room

| Kitchen/Dining/Living | 5.4m x 5.1m |
|-----------------------|-------------|
| Master bedroom        | 3.2m x 3.3m |
| Bedroom 2             | 2.1m x 3.3m |

S = Storage