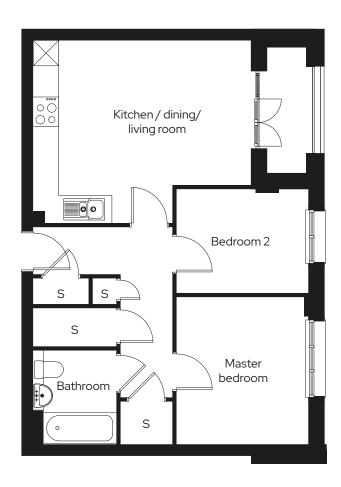

### 2 🗁 1 🖶 1 🖨

#### Room

| Kitchen/Dining/Living | 5.4m x 5.1m |
|-----------------------|-------------|
| Master bedroom        | 3.2m x 3.3m |
| Bedroom 2             | 2.1m x 3.3m |

S = Storage