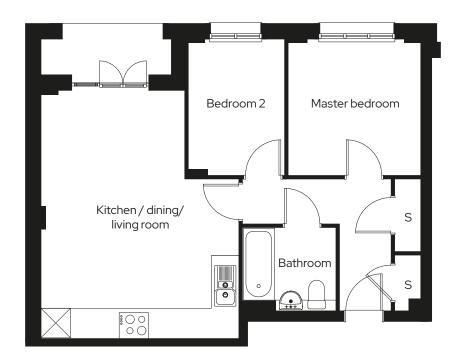

### 2 🗁 1 🖶 1 🖨

#### Room

| Kitchen/Dining/Living | 4.7m x 5.7m |
|-----------------------|-------------|
| Master bedroom        | 3.1m x 3.2m |
| Bedroom 2             | 2.3m x 3.2m |

S = Storage

Type 04