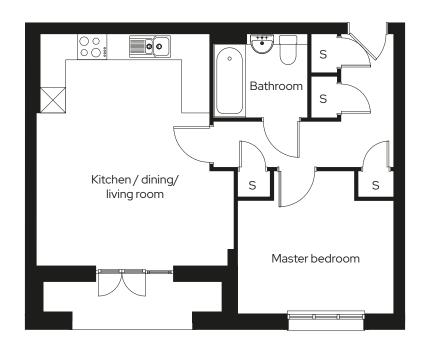

#### Room

| Kitchen/Dining/Living | 3.6m x 5.3m |
|-----------------------|-------------|
| Master bedroom        | 4.1m x 3.3m |

S = Storage

Type 02