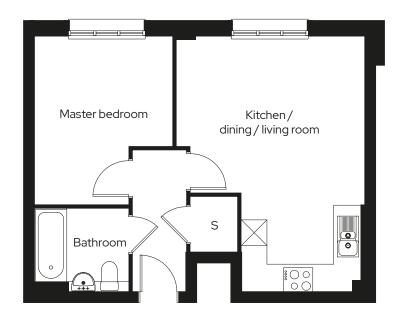

### 1 🗁 1 😓

#### Room

| Kitchen/Dining/Living | 4.4m x 6.0m |
|-----------------------|-------------|
| Master bedroom        | 3.2m x 3.9m |

S = Storage

Type 03