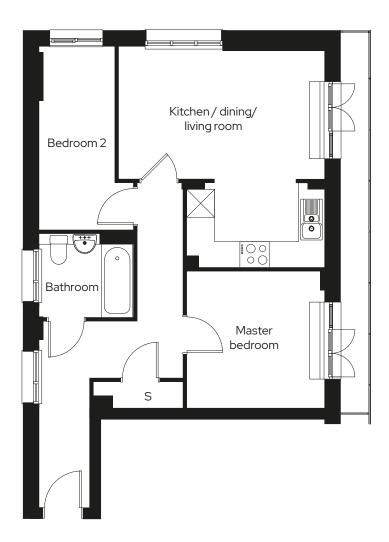

### 2 🗁 1 🖶 1 🖨

#### Room

| Kitchen/Dining/Living | 4.7m x 5.7m |
|-----------------------|-------------|
| Master bedroom        | 3.1m x 3.2m |
| Bedroom 2             | 2.3m x 3.2m |

S = Storage

Type 04