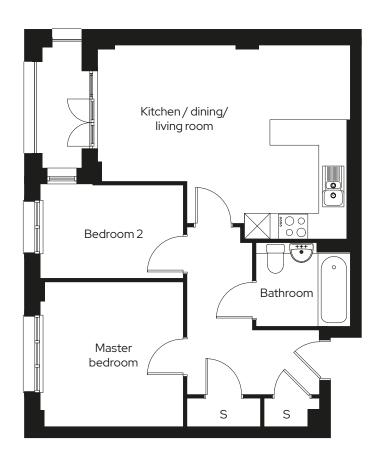

### 2 🗁 1 🖶 1 🖨

#### Room

| Kitchen/Dining/Living | 4.7m x 5.7m |
|-----------------------|-------------|
| Master bedroom        | 3.1m x 3.2m |
| Bedroom 2             | 2.3m x 3.2m |

S = Storage

Type 04