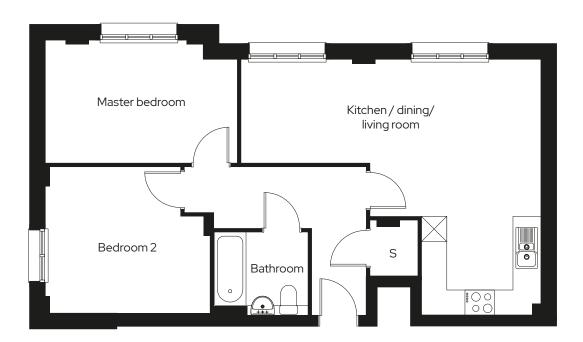

### 2 🗁 1 🖶 1 🖨

#### Room

| Kitchen/Dining/Living | 4.7m x 5.7m |
|-----------------------|-------------|
| Master bedroom        | 3.1m x 3.2m |
| Bedroom 2             | 2.3m x 3.2m |

S = Storage

Type 04