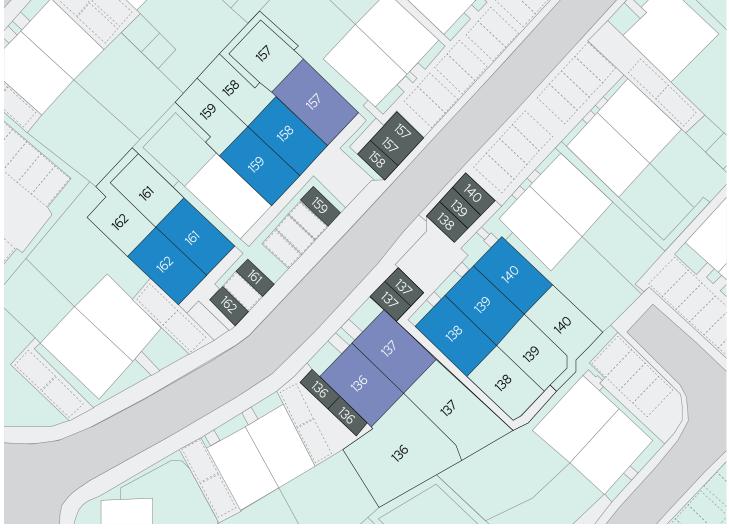

Cherry

Apple

Parking spaces

Rose Close, Wellington, TA2 9GS

North

# Cherry

**2 bed terraced & semi detached** Plot 138\*, 139\*, 140\*, 158\*, 159, 161\*, 162

CGI shows plots 138-140

\* Mirrored plot S Storage

# **Apple**

3 bed terraced & semi detached Plot 136\*, 137, 157\*

CGI shows plots 136-137

\*Mirrored plot S Storage