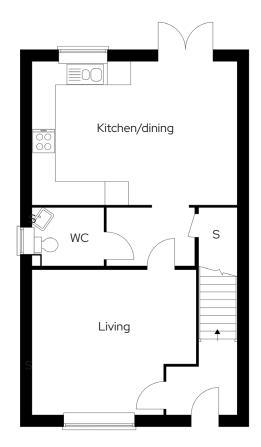

# **Apple**

3 bed terraced & semi detached Plot 136\*, 137, 157\*

#### 

## Room

| Kitchen/dining | 5.19m x 3.64m |
|----------------|---------------|
| Living         | 4.17m x 3.69m |
| Bedroom 1      | 3.00m x 4.15m |
| Bedroom 2      | 4.50m x 2.52m |
| Bedroom 3      | 2.10m x 4.15m |

CGI shows plots 136-137

\*Mirrored plot S Storage