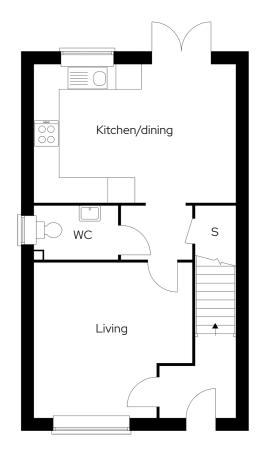

These 2 and 3 bedroom homes each benefit from an open plan kitchen/dining room with separate living room and downstairs cloakroom. There's a family bathroom on the first floor, a private garden and allocated parking.

#### Room

| Kitchen/dining         | 4.74m x 3.25m      |
|------------------------|--------------------|
| - Tricerierly dirining | 1.7 1111 X 3.23111 |
| Living                 | 3.72m x 3.65m      |
| Bedroom1               | 4.74m x 3.45m      |
| Bedroom 2              | 4.00m x 2.56m      |