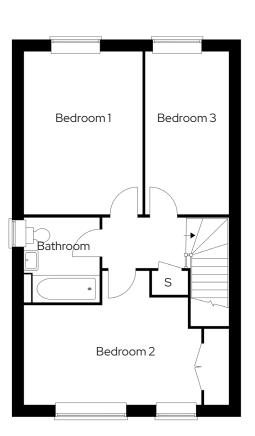

# **Apple**

3 bed terraced & semi detached Plot 136\*, 137, 157\*

#### 

## Room

| Kitchen/dining | 5.19m x 3.64m |
|----------------|---------------|
| Living         | 4.17m x 3.69m |
| Bedroom 1      | 3.00m x 4.15m |
| Bedroom 2      | 4.50m x 2.52m |
| Bedroom 3      | 2.10m x 4.15m |

CGI shows plots 136-137

\*Mirrored plot S Storage