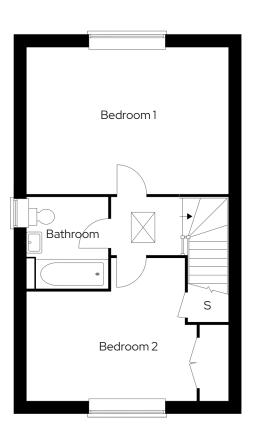

# Cherry

**2 bed terraced & semi detached** Plot 138\*, 139\*, 140\*, 158\*, 159, 161\*, 162

## 2 🗁 1 🖶 1 🕾

#### Room

| Kitchen/dining         | 4.74m x 3.25m      |
|------------------------|--------------------|
| - Tricerierly dirining | 1.7 1111 X 3.23111 |
| Living                 | 3.72m x 3.65m      |
| Bedroom1               | 4.74m x 3.45m      |
| Bedroom 2              | 4.00m x 2.56m      |

CGI shows plots 138-140

\* Mirrored plot S Storage