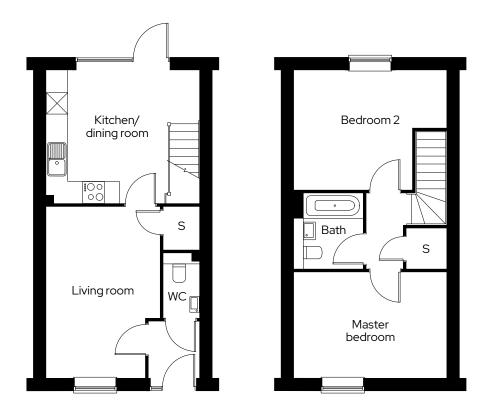

### The Okebourne

### **2 bedroom mid terraced** Plot 474, 475\*

### 2 🖻 1 🛱 1 📾

#### Room

| Kitchen/dining room | 4.5m x 3.9m |
|---------------------|-------------|
| Living room         | 3.3m x 4.9m |
| Master bedroom      | 4.5m x 3.1m |
| Bedroom 2           | 4.5m x 3.5m |

\* Mirrored plot S Storage