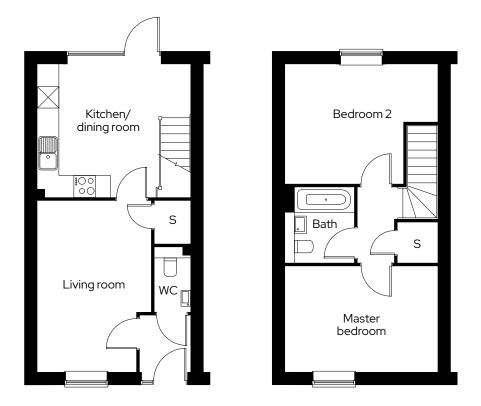

### The Okebourne

### **2 bedroom end terraced** Plot 473\*, 476

### 2 🖻 1 🛱 1 📾

#### Room

| Kitchen/dining room | 4.5m x 3.9m |
|---------------------|-------------|
| Living room         | 3.3m x 4.9m |
| Master bedroom      | 4.5m x 3.1m |
| Bedroom 2           | 4.5m x 3.5m |