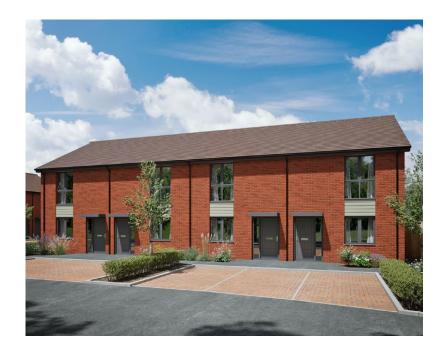

### The Okebourne

### **2 bedroom end terraced** Plot 473\*, 476

### 2 🖻 1 🛱 1 📾

#### Room

| Kitchen/dining room | 4.5m x 3.9m |
|---------------------|-------------|
| Living room         | 3.3m x 4.9m |
| Master bedroom      | 4.5m x 3.1m |
| Bedroom 2           | 4.5m x 3.5m |