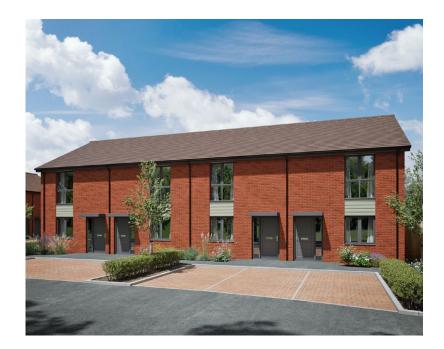

### The Okebourne

### **2 bedroom mid terraced** Plot 474, 475\*

### 2 🖻 1 🛱 1 📾

#### Room

| Kitchen/dining room | 4.5m x 3.9m |
|---------------------|-------------|
| Living room         | 3.3m x 4.9m |
| Master bedroom      | 4.5m x 3.1m |
| Bedroom 2           | 4.5m x 3.5m |

\* Mirrored plot S Storage