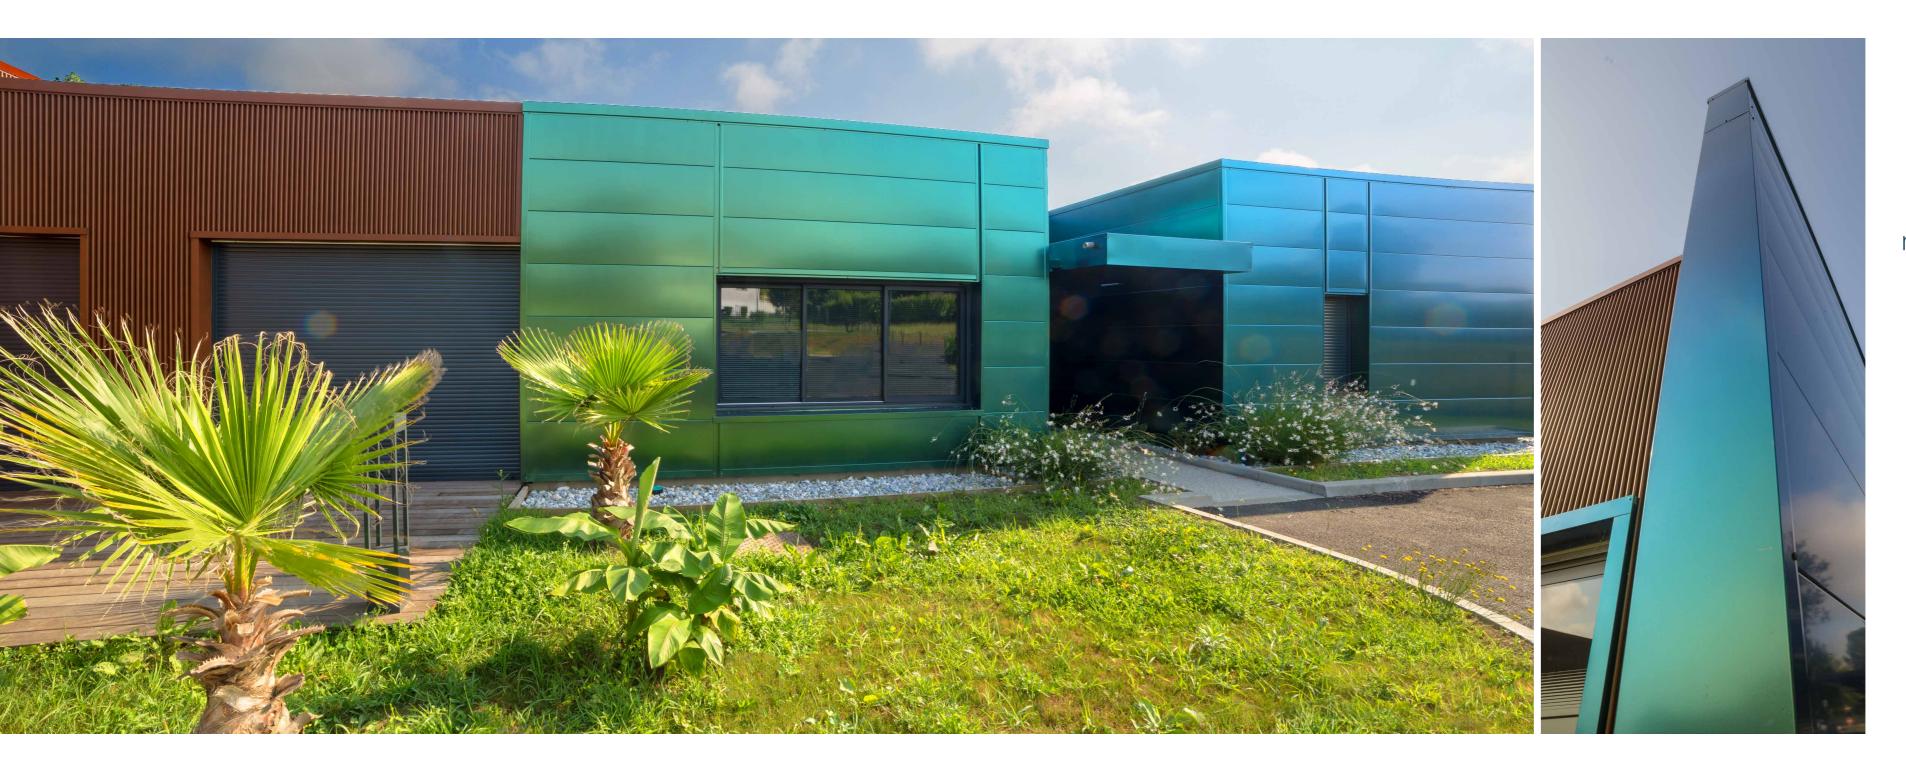

- Ul

Project: Health centre – Habas (France) Product: JI Grégale B500, JI Ouragan P30

Why not combine different textures and different colours? A touch of copper next to a metallic shine? **Dare to go there.** 

Project: Health centre – Orly (France) Product: JI Albe, JI Brise, JI Sonora