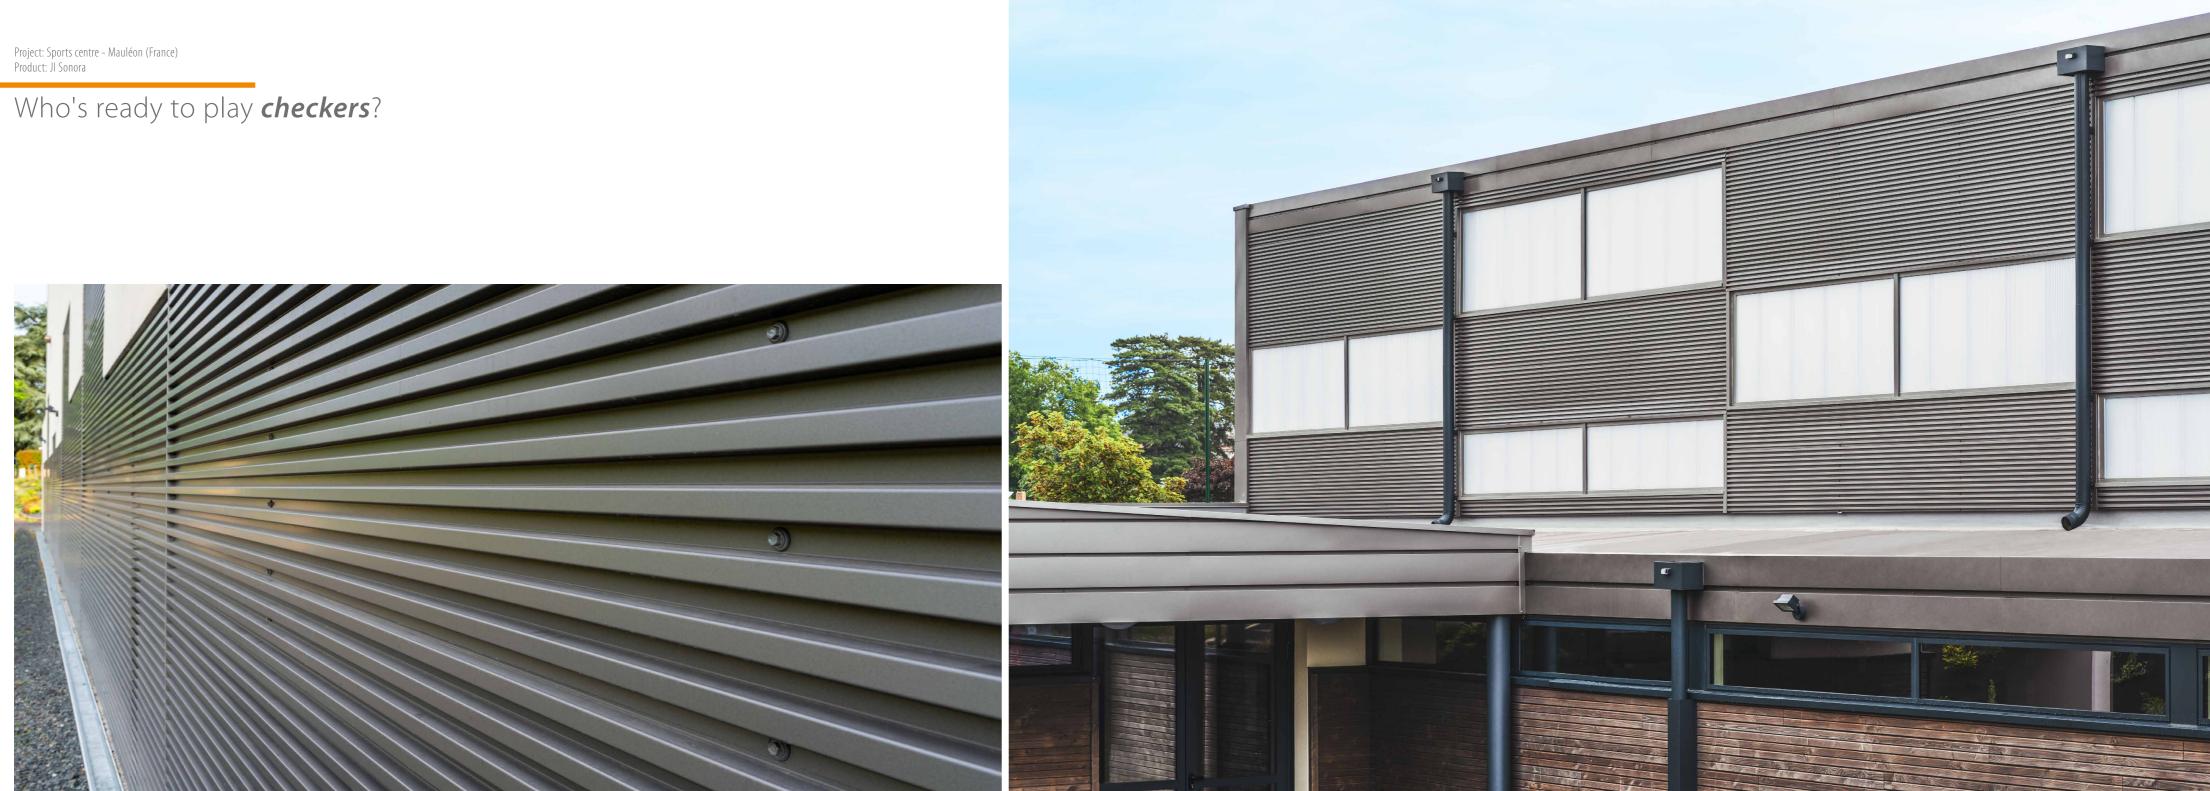

#### When light meets dark

Contrasting colours to give extra dimension.

Project: Offices – Saint Brieuc (France Product: JI Sonora

You can never go wrong with **all black**. Especially when you add an impressive line pattern.