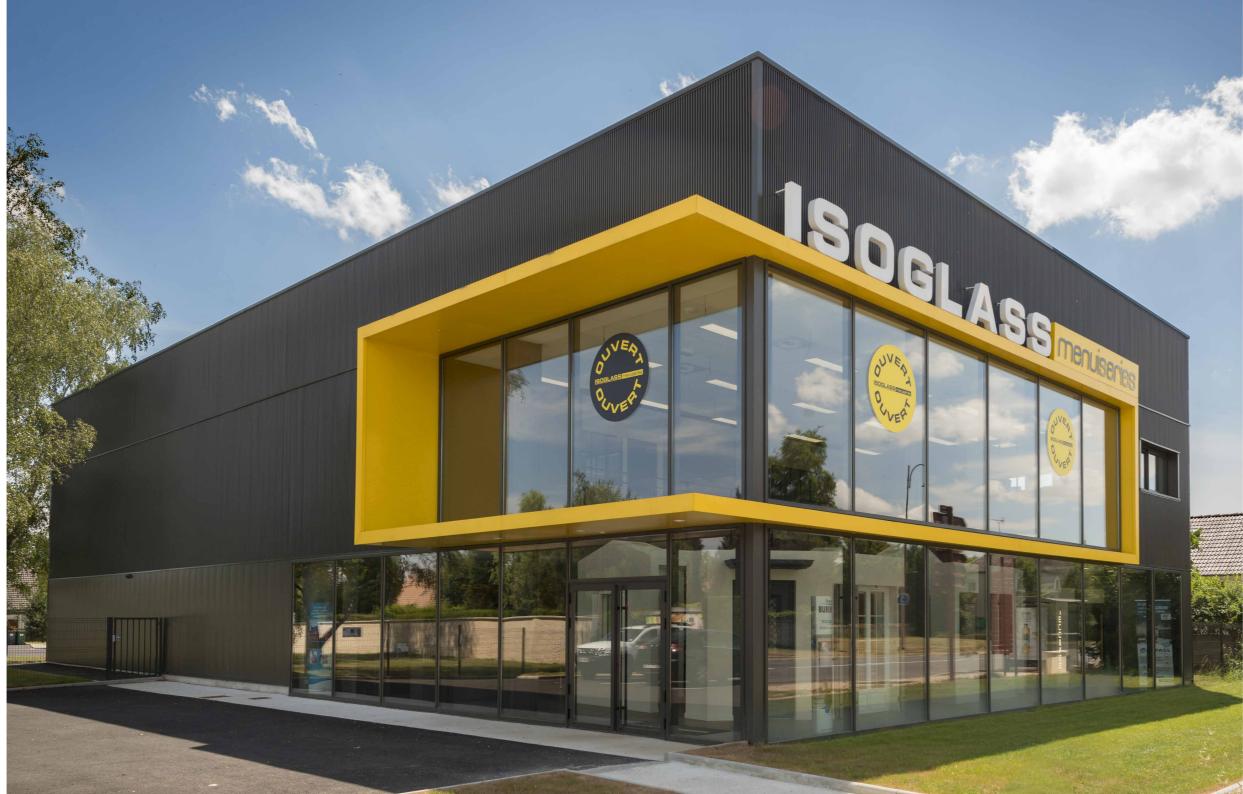

A touch of yellow

Project: Offices - Chateaulin (France) Product: JI Brise Vario