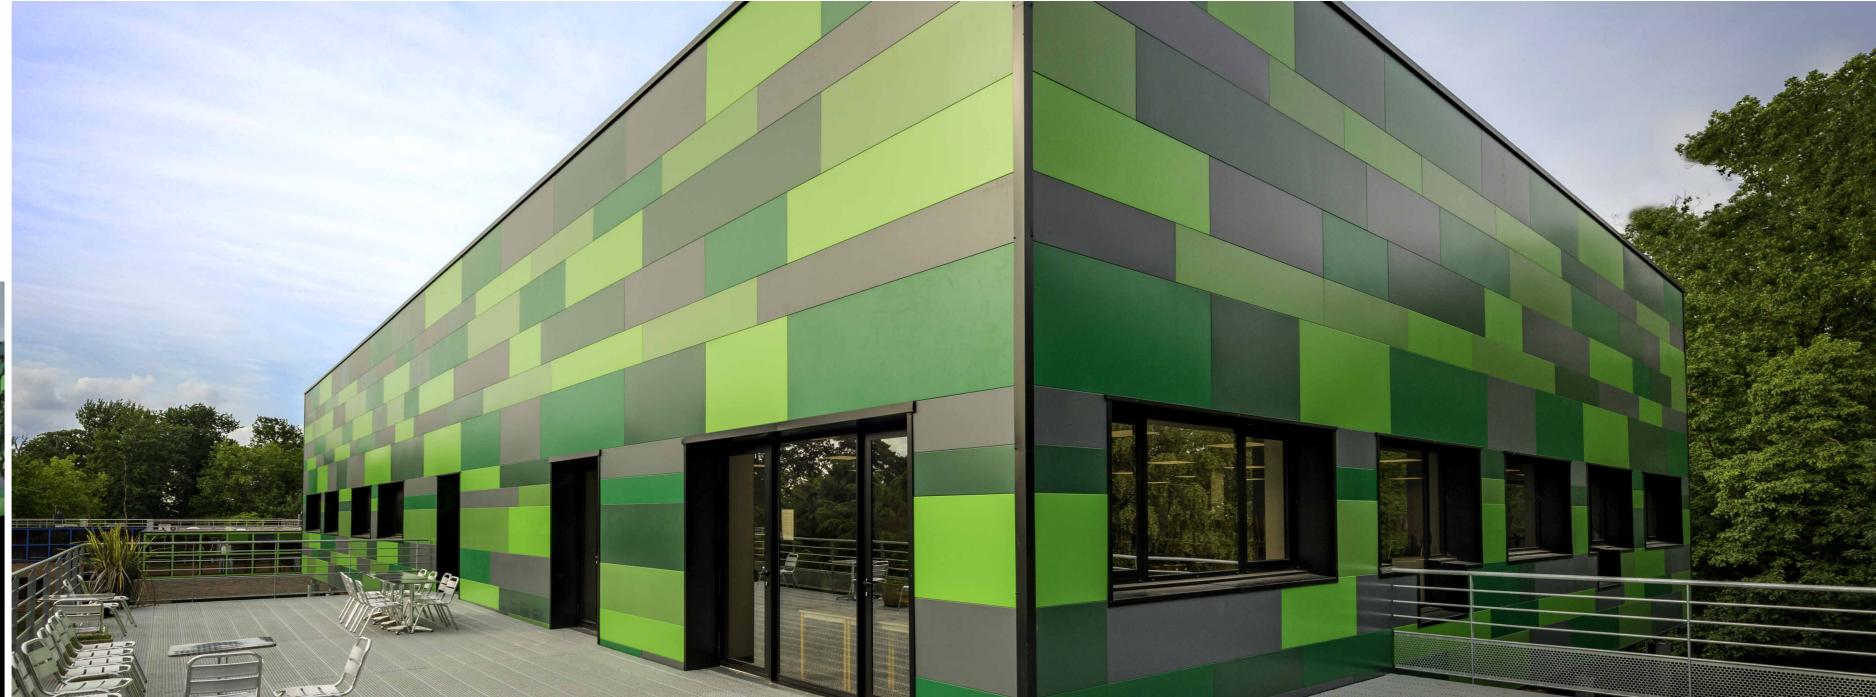

Asymmetrical and playful. The *different shades of green* give the feeling of *camouflage*.

Project: Isoglass Menuiseries (shop) – Orléans (France) Product: JI Grégale B300, JI Ouragan P30

Through the looking glass