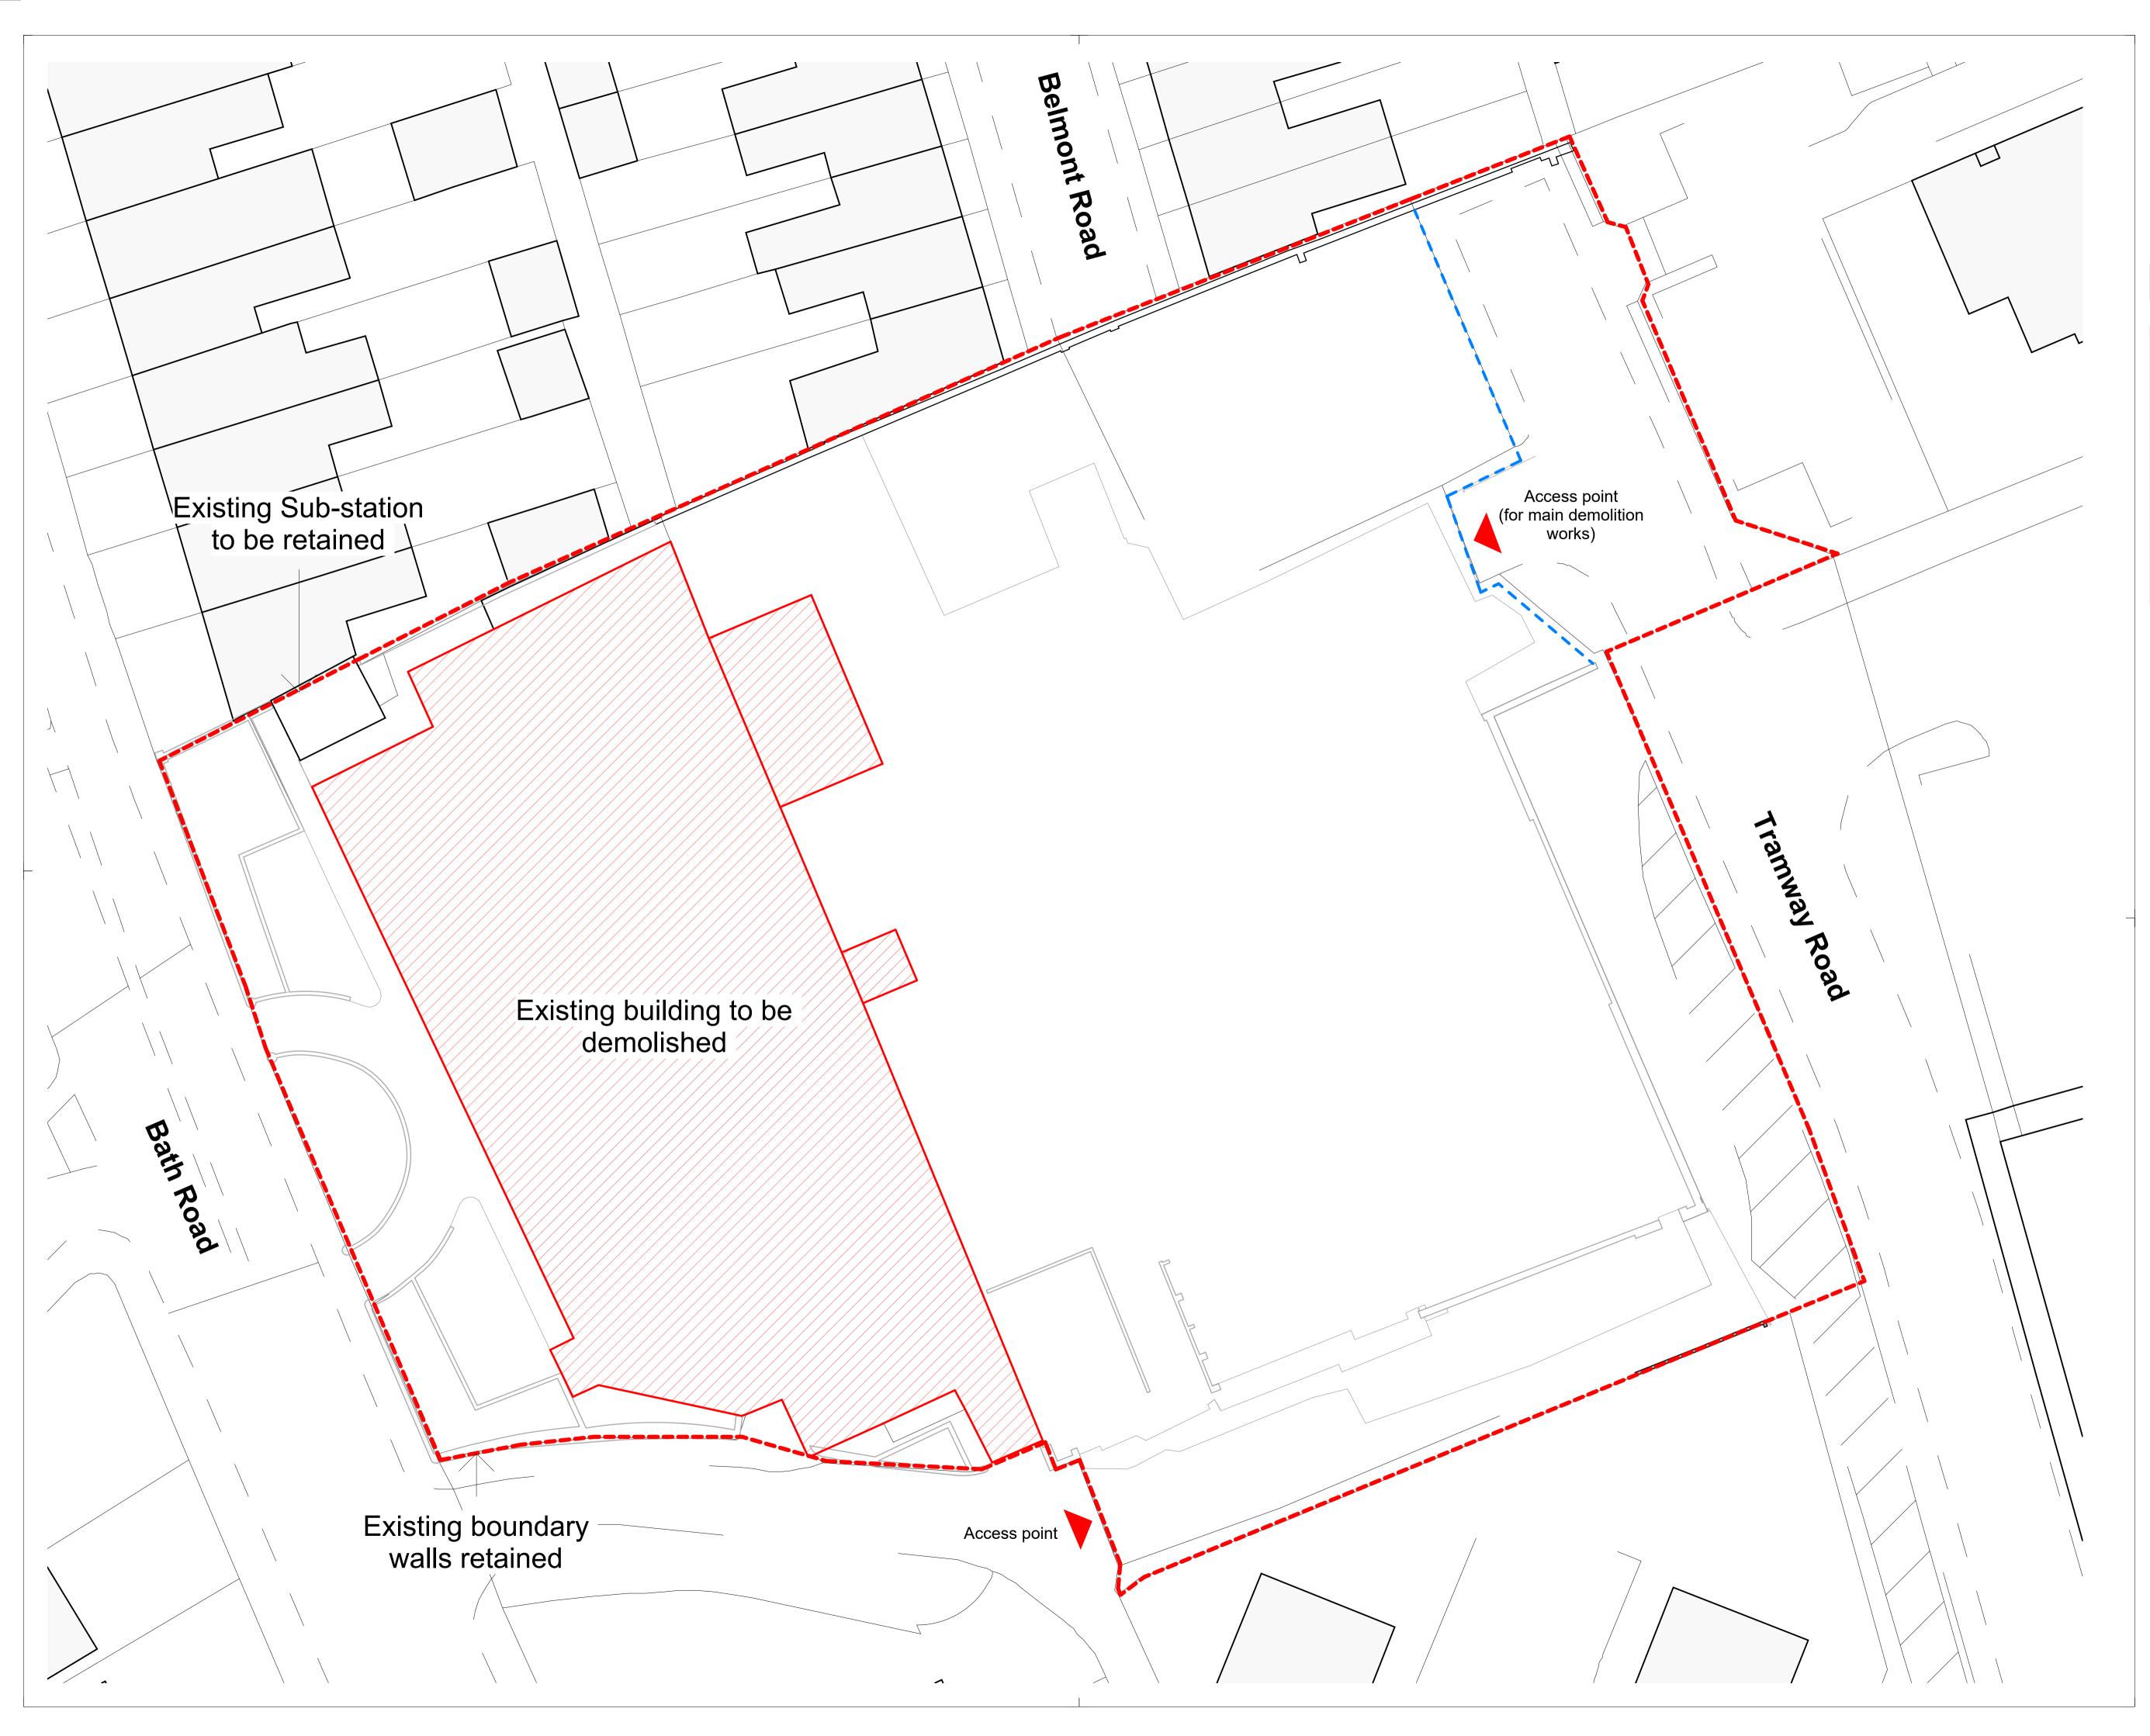

| Site | Boundary |  |
|------|----------|--|
|      | Doundary |  |

— Demolition works

Existing palisade fence/gate

Drawing to be printed in Colour

This drawing is intended to illustrate the demolition strategy only. Further specialist temporary works / structural stability assessments shold be undertaken prior to any site works being carried out. Demoltion contractor to review existing survey information and carry out suitable risk assessments prior to works.

Site review and methodology statement should be provided by Party Wall specialist where works impact party walls.

| P06<br>P05<br>P04<br>P03<br>P02<br>P01<br>Rev                                                                                                                                                  | 23.09.24<br>19.09.24<br>18.09.24<br>06.08.24<br>30.07.24<br>16.08.24<br>Date | Building line<br>Updates folk<br>Updates folk<br>Updated to S<br>Updated at S<br>Issue for Info | owing client<br>owing client<br>SNG comme<br>SNG request | email<br>nts.<br>t. |   |       | YK<br>YK<br>JDF<br>JF<br>Drn | JF<br>JF<br>JF<br>JDF<br>JDF<br>Chk'd |
|------------------------------------------------------------------------------------------------------------------------------------------------------------------------------------------------|------------------------------------------------------------------------------|-------------------------------------------------------------------------------------------------|----------------------------------------------------------|---------------------|---|-------|------------------------------|---------------------------------------|
|                                                                                                                                                                                                |                                                                              | 2 0                                                                                             | 2                                                        | 4                   | 6 | 8     |                              | 10<br><br>m                           |
|                                                                                                                                                                                                |                                                                              |                                                                                                 | /                                                        |                     |   |       |                              |                                       |
| London106 Weston Street, SE1 3QB020 7160 6000PlymouthEast Quay House, PL4 0HX01752 261 282Bristolpivot + mark, 48-52 Baldwin Street, BS1 1QB0117 923 2535RIBA Chartered Practicewww.aww-uk.com |                                                                              |                                                                                                 |                                                          |                     |   |       |                              |                                       |
| Client                                                                                                                                                                                         | Chartered Pr                                                                 |                                                                                                 |                                                          |                     |   | w.aww | -uk.co                       |                                       |
| aww<br>4664                                                                                                                                                                                    | Project Num<br><b>1</b>                                                      | ber                                                                                             | Project Stag<br>2                                        | ge                  |   |       |                              |                                       |
|                                                                                                                                                                                                | <sup>t Title</sup><br>Road<br>5BN                                            |                                                                                                 |                                                          |                     |   |       |                              |                                       |
| <sup>Title</sup><br>Dem                                                                                                                                                                        | olition S                                                                    | trategy                                                                                         |                                                          |                     |   |       |                              |                                       |
| Scale (<br>1 : 2                                                                                                                                                                               | -                                                                            | ocument Status<br>2 - Suitabl                                                                   |                                                          | ormatio             | n |       |                              |                                       |