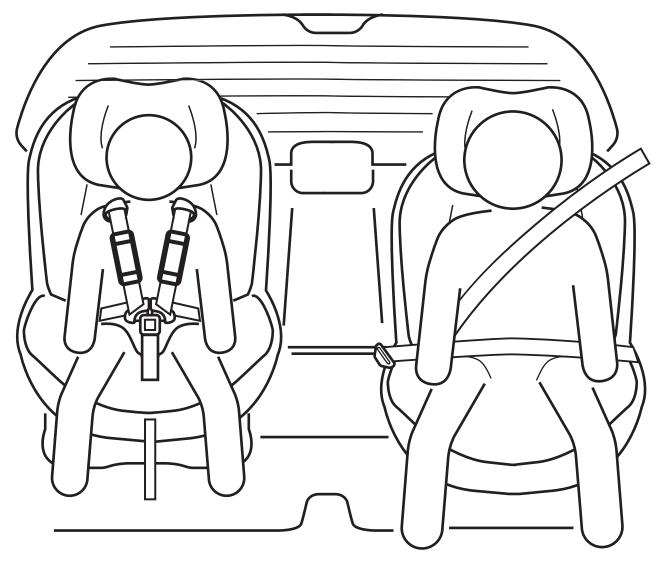

# Colouring fun

Your car seat helps keep you safe. It will change as you grow so your parents will need to make sure that you're in the right seat and that it is fitted properly.

**Colour in this picture** of two friends going on a trip.