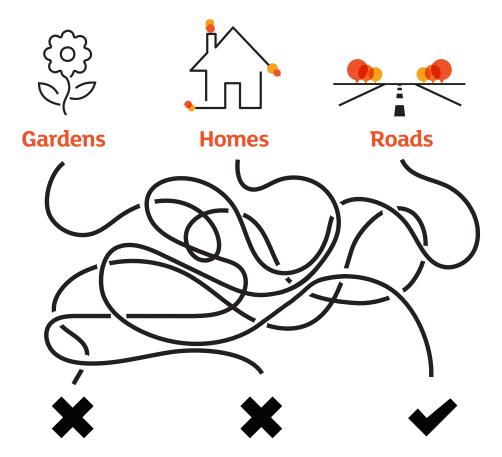

### Be amazed!

Where do you think most accidents happen?

Choose an answer then follow the lines to see if you're right.

Find the answers at... www.rospa.com/activity-answers

Grown-ups can find lots more information at www.rospa.com/keeping-kids-safe
Or by calling RoSPA information line: +44 (0)121 248 2063