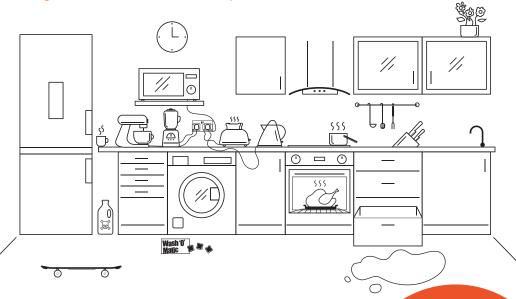

#### **Hunt the hazard**

There are lots of dangers in the kitchen. Can you find some of them in this picture?