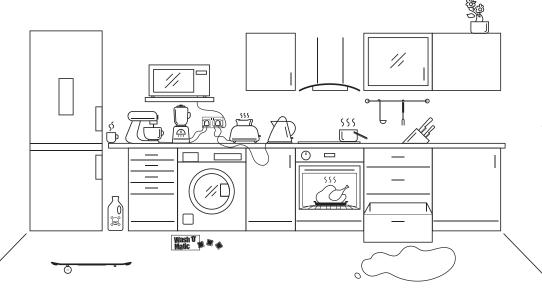

#### **Spot the difference**

There are 10 differences between this picture and the one above. Can you find them all?

Grown-ups can find lots more information at www.rospa.com/keeping-kids-safe
Or by calling RoSPA information line: +44 (0)121 248 2063