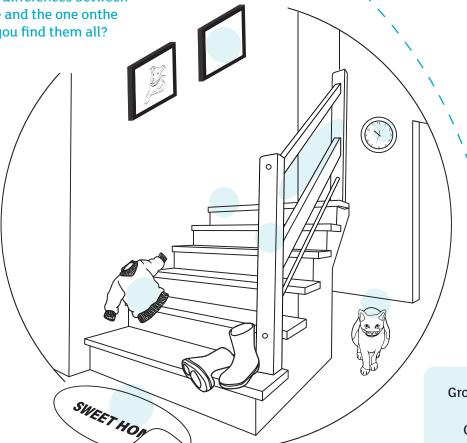

#### **Spot the difference**

SWEETHON

There are 8 differences between this picture and the one on the right. Can you find them all?

Grown-ups can find lots more information at www.rospa.com/keeping-kids-safe
Or by calling RoSPA information line:
+44 (0)121 248 2063

### **Spot the difference**

There are 8 differences between this picture and the one onthe right. Can you find them all?

Grown-ups can find lots more information at www.rospa.com/keeping-kids-safe Or by calling **RoSPA information line**: +44 (0)121 248 2063