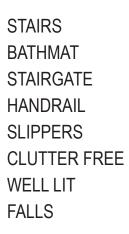

# **Word search**

Can you find these words on the grid?

| Р | R | Р | С | R | Χ | Χ | K | ı | Q | С |
|---|---|---|---|---|---|---|---|---|---|---|
| Е | Т | Α | G | R | I | Α | Т | S | L | S |
| L | 0 | G | Υ | Υ | L | С | Υ | U | R | R |
| L | W | Е | L | L | L | 1 | Τ | Q | Τ | Ε |
| J | I | R | S | U | D | Τ | J | Α | G | Р |
| М | С | Α | Q | Т | Ε | Ε | М | F | R | Р |
| Z | Т | R | R | R | Α | Н | F | Α | Р | I |
| 0 | R | U | F | D | Т | I | С | L | J | L |
| L | J | R | С | Α | N | Q | R | L | Ε | S |
| U | Е | Е | В | 0 | D | Α | Χ | S | F | Р |
| Е | V | Р | Τ | F | R | L | Н | Р | Α | 0 |

# **Word search**

Can you find these words on the grid?

STAIRS
BATHMAT
STAIRGATE
HANDRAIL
SLIPPERS
CLUTTER FREE
WELL LIT
FALLS

| Р | R | Р | С | R | Χ | Χ | K | I | Q | C |
|---|---|---|---|---|---|---|---|---|---|---|
| Е | Τ | Α | G | R | I | Α | Т | S | L | S |
| L | 0 | G | Υ | Υ | L | С | Υ | U | R | R |
| L | W | Е | L | L | L | I | T | Q | T | Ε |
| J | _ | R | S | U | D | Т | J | Α | G | Р |
| М | С | Α | Q | Т | Е | E | M | F | R | Р |
| Z | T | R | R | R | A | Н | F | Α | Р | I |
| 0 | R | U | F | D | Т | 1 | С | L | J | L |
| L | J | R | С | A | N | Q | R | L | Ε | S |
| U | Ε | E | В | 0 | D | Α | X | S | F | Р |
| Е | ٧ | Р | Τ | F | R | L | Н | Р | Α | 0 |