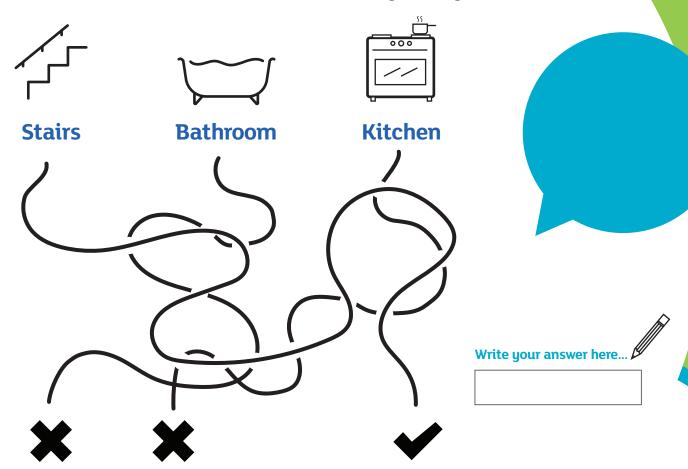

Where do you think most accidents happen?

Choose an answer then follow the lines to see if you're right.

# Be amazed!

Where do you think most accidents happen?

Choose an answer then follow the lines to see if you're right.