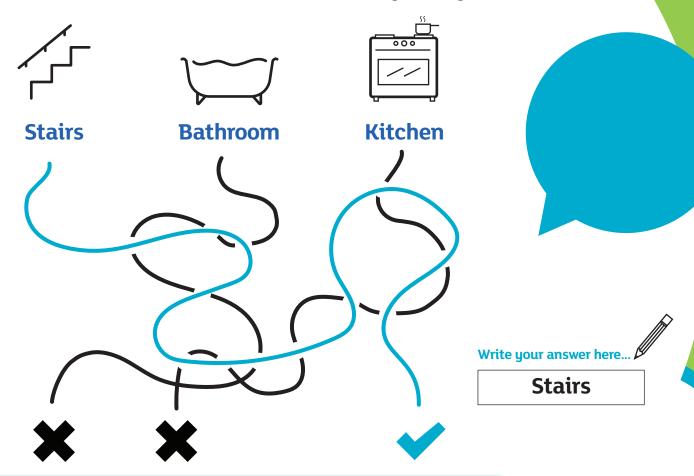

Where do you think most accidents happen?

Choose an answer then follow the lines to see if you're right.

# Be amazed!

Where do you think most accidents happen?

Choose an answer then follow the lines to see if you're right.