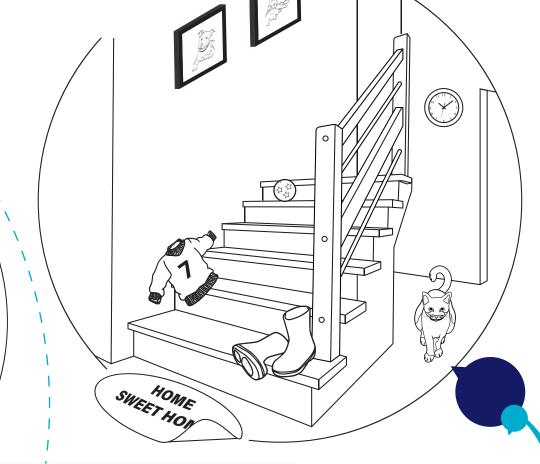

#### **Hunt the hazard**

There are lots of dangers on the stairs. Can you find some of them in this picture? Find the answers at... www.rospa.com/activity-answers

#### **Hunt the hazard**

There are lots of dangers on the stairs. Can you find some of them in this picture? Find the answers at... www.rospa.com/ activity-answers