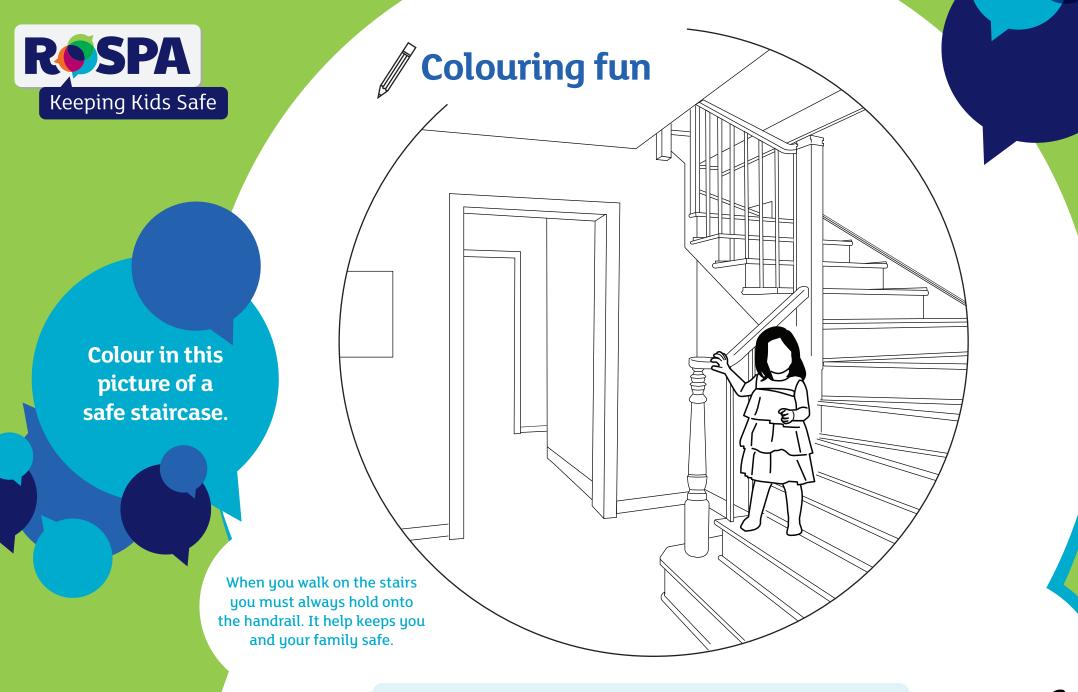

# Poster drawing

Every year lots of accidents happen in the home because of falling down the stairs.
Grown-ups should keep the stairs free of clutter.

Can you use this space to design a poster to help grown-ups remember this?









# **Word search**

Can you find these words on the grid?



| Р | R | Р | С | R | Χ | Χ | K | ı | Q | С |
|---|---|---|---|---|---|---|---|---|---|---|
| Е | Т | Α | G | R | I | Α | Т | S | L | S |
| L | 0 | G | Υ | Υ | L | С | Υ | U | R | R |
| L | W | Е | L | L | L | 1 | Τ | Q | Τ | Ε |
| J | I | R | S | U | D | Τ | J | Α | G | Р |
| М | С | Α | Q | Т | Ε | Ε | М | F | R | Р |
| Z | Т | R | R | R | Α | Н | F | Α | Р | I |
| 0 | R | U | F | D | Т | I | С | L | J | L |
| L | J | R | С | Α | N | Q | R | L | Ε | S |
| U | Е | Е | В | 0 | D | Α | Χ | S |