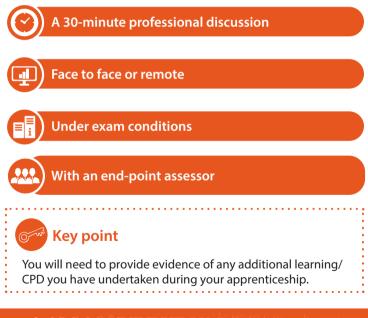

On the day of assessment, you will carry out:

| Reflect on the continuous professional development<br>(CPD) activities you have undertaken                                                         |
|----------------------------------------------------------------------------------------------------------------------------------------------------|
| Reflect on the knowledge, skills and behaviours you have<br>developed and how they have supported you in your role<br>and improved your confidence |
| Give thorough, but succinct, answers to questions<br>that reflect the level 5 standard                                                             |
| Ensure a quiet room is available and that there are no interruptions                                                                               |