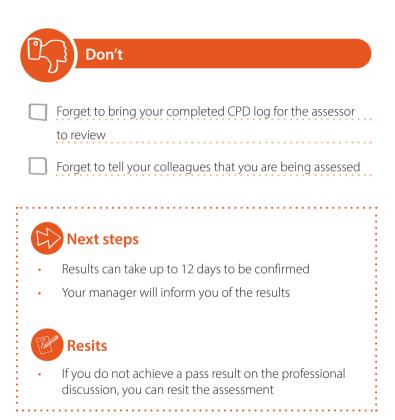

On the day of assessment, you will carry out:

| Reflect on the continuous professional development<br>(CPD) activities you have undertaken                                                         |
|----------------------------------------------------------------------------------------------------------------------------------------------------|
| Reflect on the knowledge, skills and behaviours you have<br>developed and how they have supported you in your role<br>and improved your confidence |
| Give thorough, but succinct, answers to questions<br>that reflect the level 5 standard                                                             |
| Ensure a quiet room is available and that there are no interruptions                                                                               |