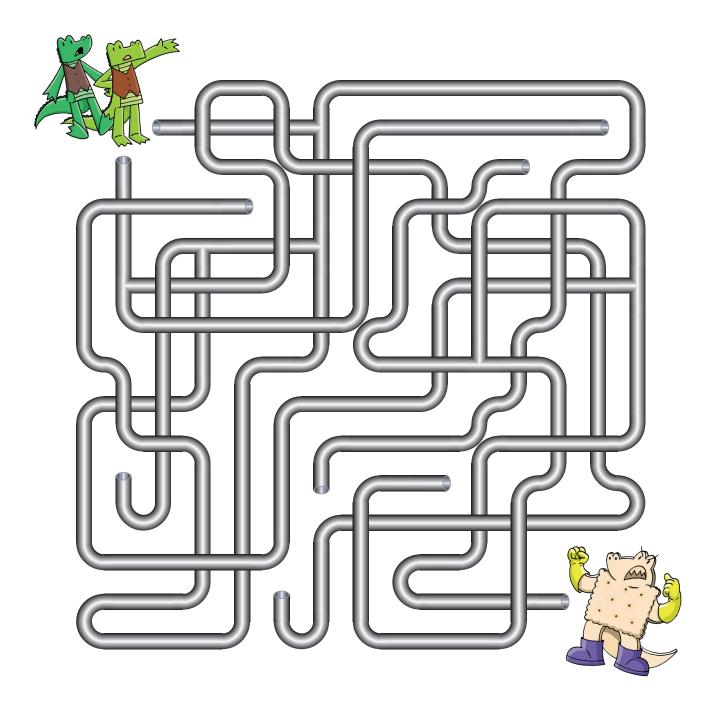

### Help Catch Crackerdile!

#### INSTRUCTIONS

Help Mango and Brash navigate the sewer system to capture their crumby nemesis . . . Crackerdile!