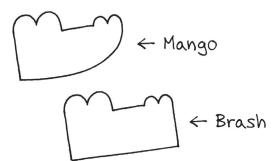

#### Draw Mango and Brash!

- Draw two arches that sort of look like a bird with long, droopy wings.
- 2. Add a short line for the top of the snout.
- Draw two smaller arches for the nose.

- m\_
- 4. Make a line at the back of the head, and for Mango draw a curved shout connecting his neck to his nose.

If you're drawing Brash, give him a rectangular snout.

**5.** Add details like eyes, nostrils, and neck ridges. Give them expressions with their mouths and eyebrows!

6. Mango and Brash have identical bodies. Let's draw Mango's, because Brash looks grumpy!