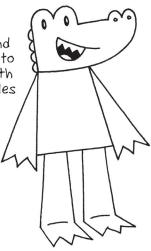

#### Draw Mango and Brash!

12. Last, give them some gadgets and color them in. Mango is dark green and Brash is light green. What kind of spy gear