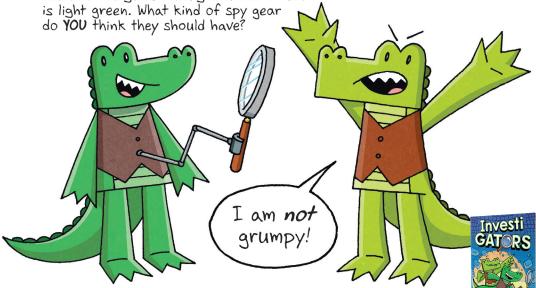

#### Draw Mango and Brash!

12. Last, give them some gadgets and color them in. Mango is dark green and Brash is light green. What kind of spy gear