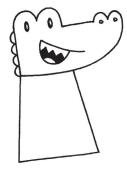

#### Draw Mango and Brash!

- Draw two arches that sort of look like a bird with long, droopy wings.
- 2. Add a short line for the top of the snout.
- Draw two smaller arches for the nose.

- m\_
- 4. Make a line at the back of the head, and for Mango draw a curved shout connecting his neck to his nose.

If you're drawing Brash, give him a rectangular snout.

**5.** Add details like eyes, nostrils, and neck ridges. Give them expressions with their mouths and eyebrows!

6. Mango and Brash have identical bodies. Let's draw Mango's, because Brash looks grumpy!

Draw a slightly crooked box shape for the torso.

7. Next, add arms, with little triangles at the ends for fingers. The Investigators usually have three, or four if we can see their thumbs.