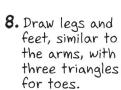

Draw a slightly crooked box shape for the torso.

7. Next, add arms, with little triangles at the ends for fingers. The Investigators usually have three, or four if we can see their thumbs.