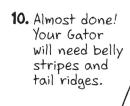

#### Draw Mango and Brash!

12. Last, give them some gadgets and color them in. Mango is dark green and Brash is light green. What kind of spy gear