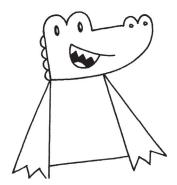

#### Draw Mango and Brash!

12. Last, give them some gadgets and color them in. Mango is dark green and Brash is light green. What kind of spy gear