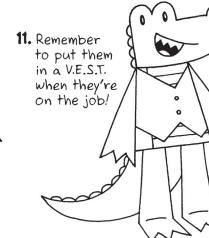

#### Draw Mango and Brash!

12. Last, give them some gadgets and color them in. Mango is dark green and Brash is light green. What kind of spy gear