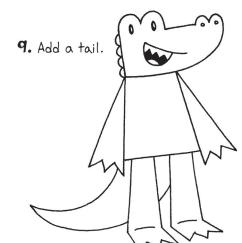

#### Draw Mango and Brash!

12. Last, give them some gadgets and color them in. Mango is dark green and Brash is light green. What kind of spy gear