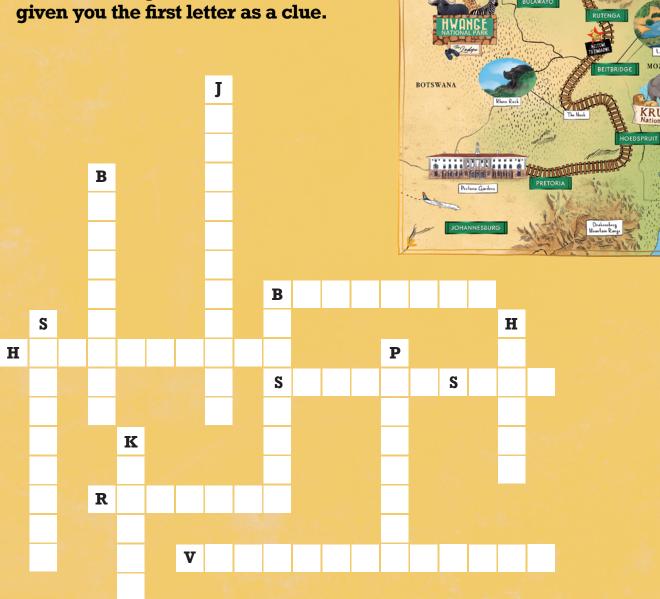

# **CROSSWORD**

ZAMBIA

THE SAFARI STAR

ROUTE MAP

Harrison is on board The Safari Star travelling across Africa.

With a mystery to solve, can you help him by finding the places mentioned on the map and fit them into the grid below – we've given you the first letter as a clue.