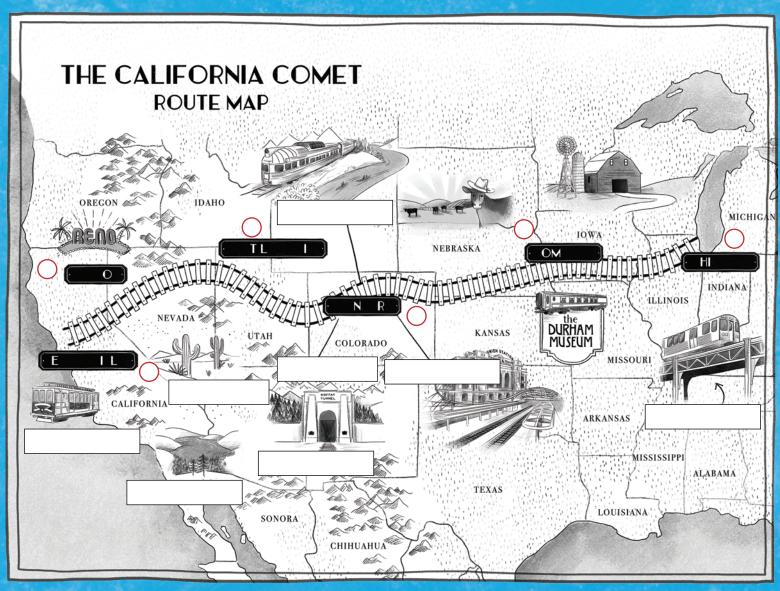

## FILL IN THE BLANKS

Uh-oh you have boarded the train but vital information is missing from the map! Can you work out which word goes where before the train departs and help the driver find his way?

Write the number of the word in the red circle beside the station names.

- 1 CHICAGO
- 4 SALT LAKE CITY
- 2 DENVER
- **5** EMERYVILLE
- 3 OMAHA
- 6 RENO

Write the missing place name or location in the corresponding box above.

THE L TRAM
CABLE CAR

**DONNER LAKE** 

UNION STATION
MOFFAT TUNNEL
COLORADO RIVER

NEVADA DESERT
ROCKY MOUNTAINS