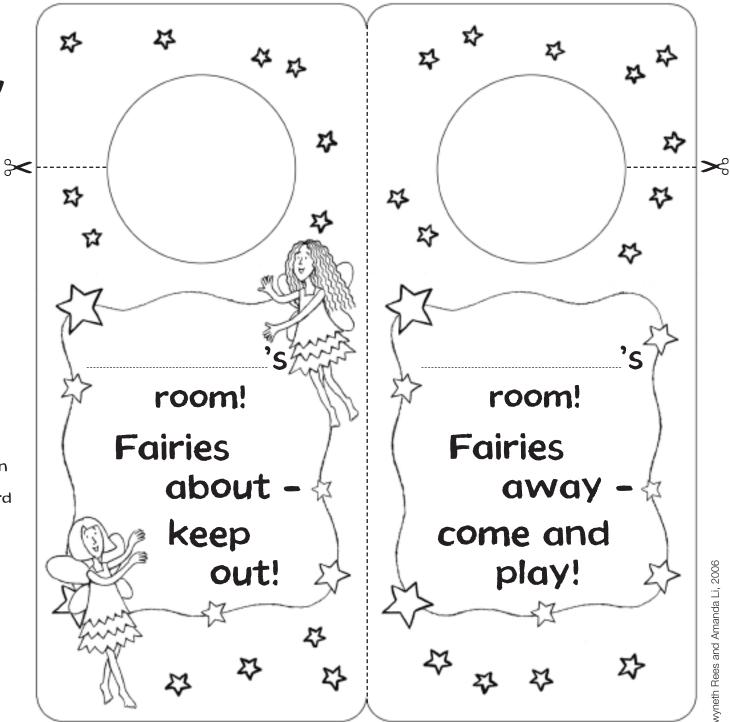

## Make your own \$ fairy door hanger,

Why not make a fabulous fairy door hanger to hang on your bedroom door? It's really easy! Just ask an adult to help you with some of the cutting out!

## You will need:

- $\star$  a piece of thin white card
- **\*** scissors

∑>

23

MACMILLAN

- ★ a ruler
- $\star$  coloured pens/pencils to decorate

## How to make

- 1. Colour in your door hanger and fill in your name on both sides.
- 2. Stick your door hanger on to some thin card and cut around the edges.
- 3. Using a ruler and some scissors, lightly score down the dotted line in the middle so you can fold your door hanger in half. (Ask an adult to help you with this and don't press too hard - you don't want to go all the way through the card!)
- 4. Once you've folded your door hanger in half. stick it together with some glue.
- 5. Cut through the dotted line and cut out the circle in the middle.
- 6. You're done! Now hang your door hanger on your door!