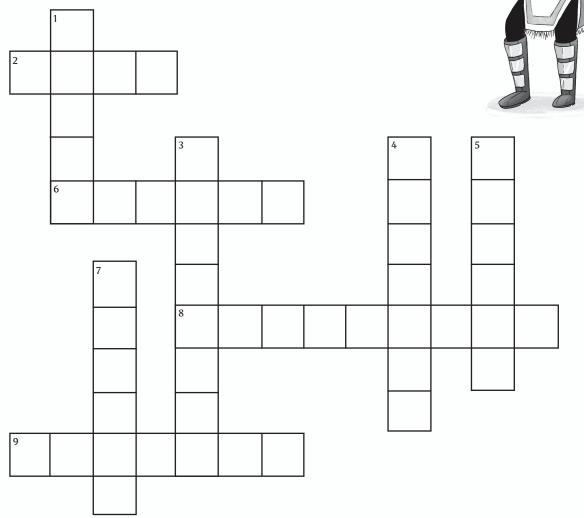

# **CROSSWORD**

#### Can you solve the below clues to complete the crossword?

#### <--- CROSSWORD CLUES +->

#### ACROSS

- 2. He is the trickster god of Norse mythology
- 6. Home of the gods and ruled by Odin
- 8. The tree from which all the nine worlds hang
- 9. Dark and sticky it can take any form and serves Hel, Queen of the Dead.

#### DOWN

- 1. Whetstone's best friend
- 3. An elite female warrior
- 4. The human world
- 5. A giant wolf and Loki's son
- 7. A magical item stolen from Lotta

+>

ANSWERS: I. Lotta; Z. Loki; 3. Valkyrie; 4. Midgard; 5. Fenrir; 6. Asgard; 7. Shield; 8. Yggdrasil; 9. Helhest