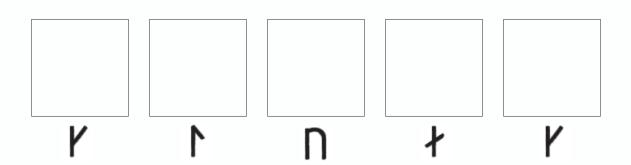

# **VIKING RUNES GAME**

Use the Rune Alphabet below to decrypt the clue!

### WHAT AM I?

The Nine Worlds are shifting and shaking; Whetstone and Lotta are in hiding together. To find the last two magic harp strings, Freyja will loan Whetstone this made of falcon feathers. What am I?

а

ł

0

Π

Now you have solved for the word, why not have a go at creating your own with the rune letters!

#### RUNE ALPHABET #> g hijkl m d e f n h С \* I L Y z ng th p q S

8 Y R 4 T N F FY4 I P Y

Þ

Answer: <u>C</u> <u>L</u> <u>O</u> <u>A</u> <u>K</u>