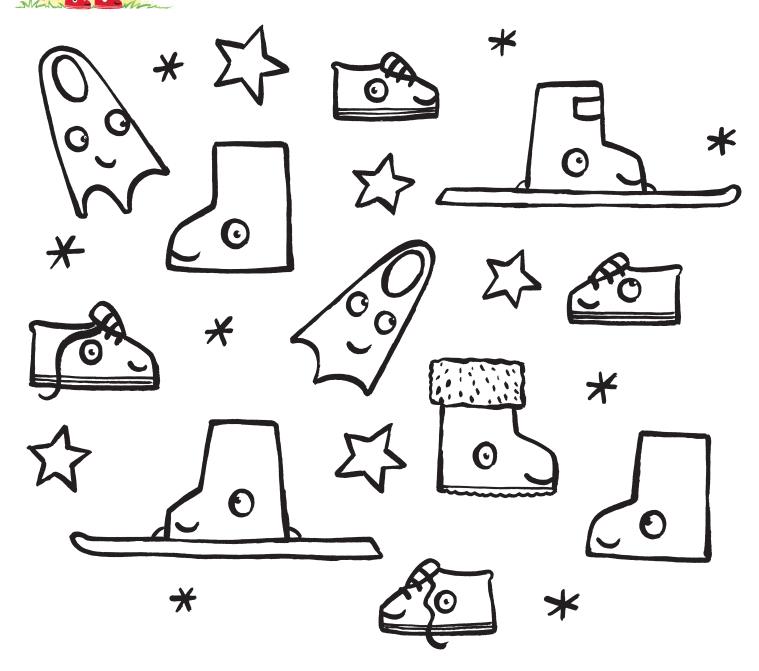

## Match the Words and Shoes

Can you match the describing words with the shoes that Josephine wears? Draw a line to match them up.

Splish, splash!

Squelch, squelch!

Crunch, crunch, crunch!

Pit-a-pat, pit-a-pat!