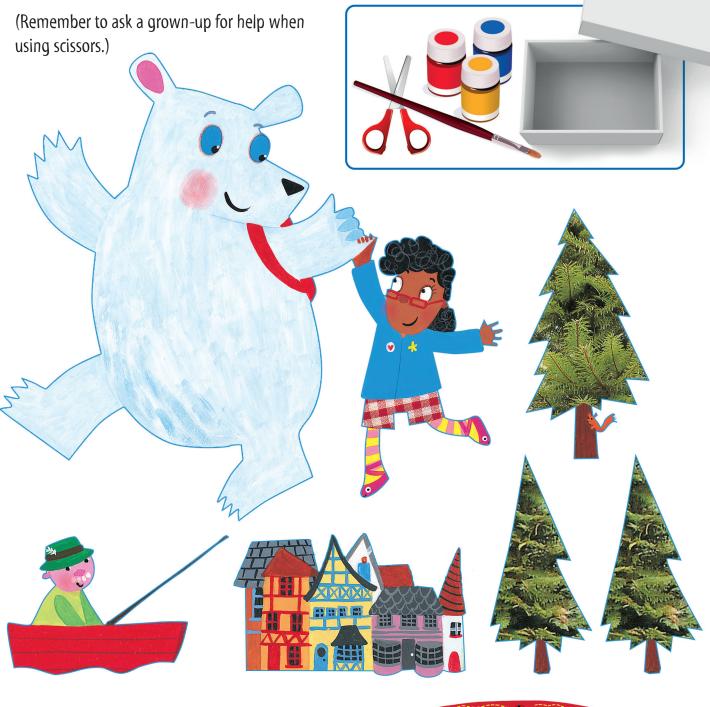

## Create your very own shoebox scene

Throw away the lid of your shoebox and turn the shoebox onto its side. Paint the inside of your shoebox to create a background for your scene, then cut out the pictures below and stick them in.