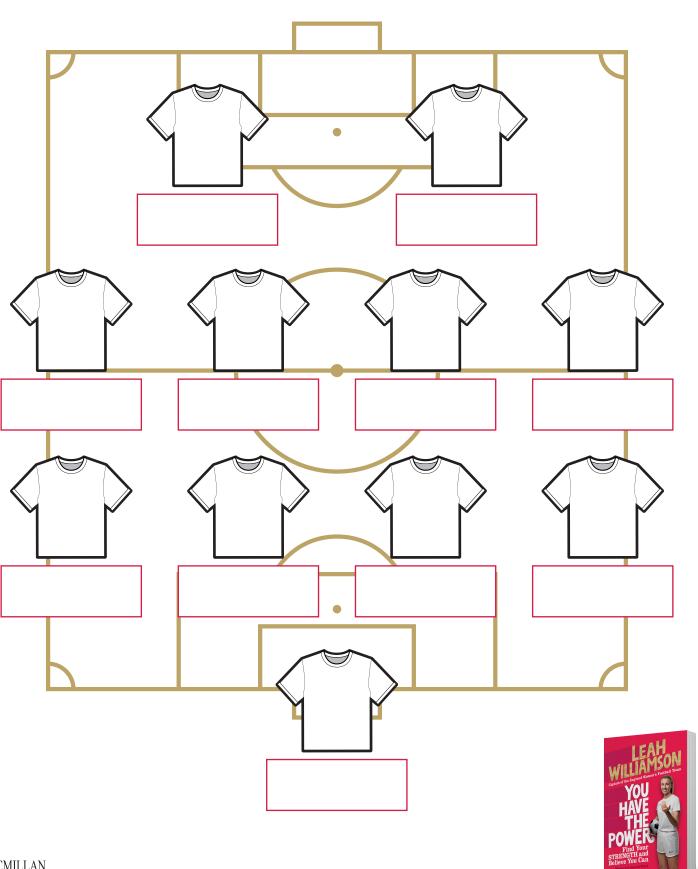

## **Build Your Support Squad**

Who is in your corner? Time to create your fantasy football team with all of the people in your life who have got your back. Think about your friends, family, or the people you look up to. Which position would you want them to play?