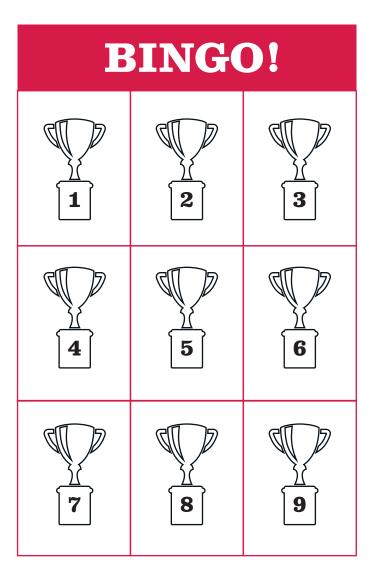

### Find Your Strength and Believe You Can

Here are Leah's rules for believing in yourself. Colour in each trophy when you think you've put each rule into action!

- **1** Embrace the things that make you unique.
- 2 Don't be afraid to do the things you love.
- 3 Push yourself outside your comfort zone.
- 4 Don't measure your success against other people.
- 5 Allow yourself to be vulnerable. It's a strength not a weakness.
- 6 Don't be afraid of big risks. They mean big rewards.
- 7 Only attempt to control the controllables.
- 8 Don't just fight for your own success, help to raise others up, too.
- 9 Trust the process and back yourself.

And don't forget the most important rule:

Love yourself and be your own best cheerleader.