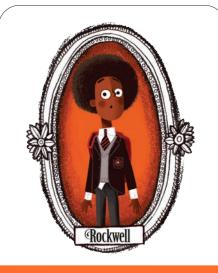

Peanut's favourite thing is to draw

Rockwell is Peanut's new friend at school. He enjoy maths, science and following the rules. Peanut's impulsiveness makes him quite nervous.

Rockwell's favourite thing is to experiment