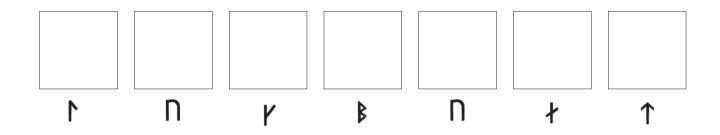

## **VIKING RUNES GAME**

Use the Rune Alphabet below to decrypt the clue!

## WHAT AM I?

Whetstone wants to get to Helheim,
He will need this without fail.
Lotta's in big trouble,
And Loki's got one made of (toe) nails.
What am I?

Now you have solved for the word, why not have a go at creating your own with the rune letters!