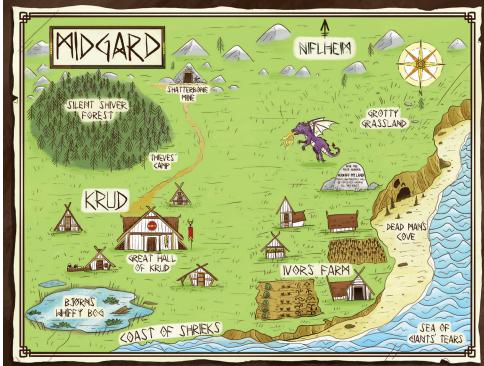

## SPOT THE DIFFERENCE

There are 8 differences between the below maps of Midgard. Can you find them?

MACMILLAN Children's Books