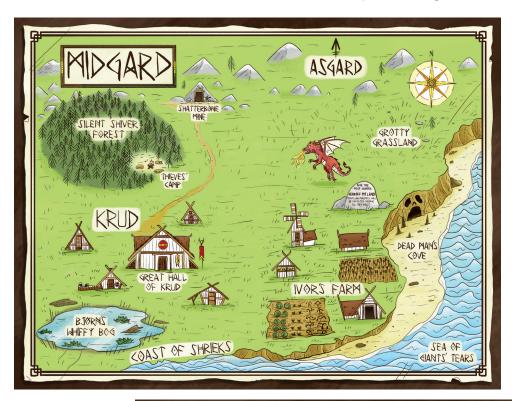

## SPOT THE DIFFERENCE

There are 8 differences between the below maps of Midgard. Can you find them?

MACMILLAN Children's Books