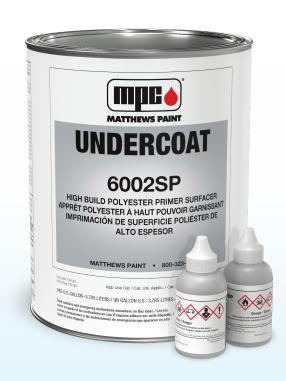

**MATTHEWS PAINT by PPG** 

**High-Build Polyester Primer Surfacer** 

(6002SP/01)

6002SP/01 is a fast-drying, two-component, highbuild polyester gray primer surfacer with excellent filling properties that can be used over a wide variety of substrates, including sign foam, wood or any substrate that requires high film build. Its lead- and chromate-free formulation is ideal for use in areas where sustainability regulatory compliance is required.

## **Features and Benefits**

- Lead- and chromate-free technology with a low 1.36 lbs./gal. VOCs
- Compatible over a wide variety of properly prepared surfaces, including foam, wood, metal and fiberglass
- Brush and roll capability for use in areas where air spraying is prohibited
- Fast-drying polyester technology provides exceptional filling and sanding capabilities
- High 77.9% volume solids builds film quickly with fewer coats than our standard polyester primer surfacer (6001SP)
- Easy 1-quart primer to 1-ounce hardener ratio simplifies mixing process