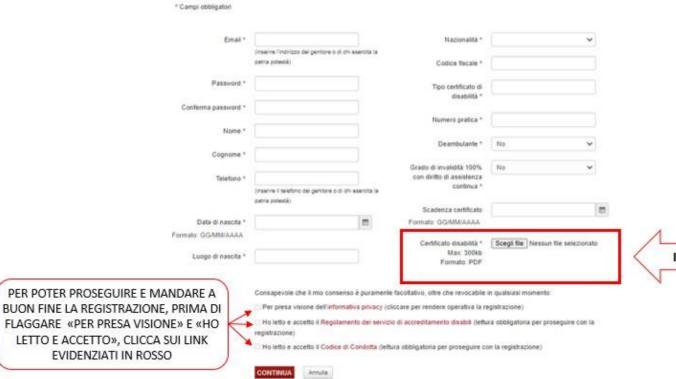

#### **REGISTRATION**

- 1. Click here and then on the words "Disability Registration"
- 2. Fill out the form in its entirety, taking care to upload, in the relevant section, a copy of the certificate of 100% civil disablement with a right to continuous assistance, with the condition reported on the certificate, in PDF format, Max 300 kb.