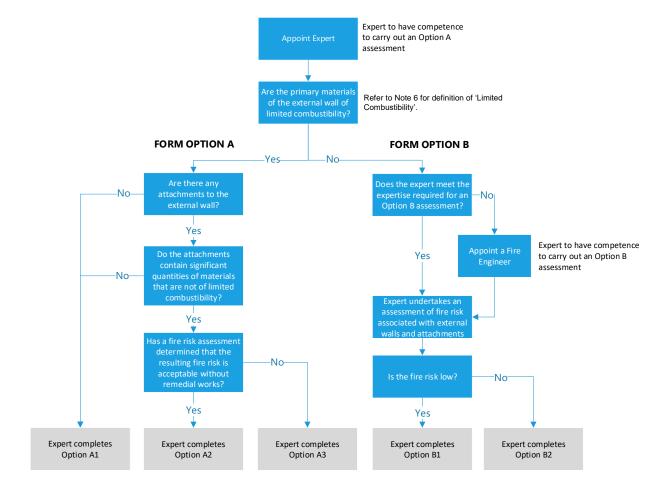

## **NOTES**

**Note 1 -** This form includes two options. Option A is for buildings where the materials used in the external wall would be unlikely to support combustion. Option B is for buildings where Option A does not apply and a more detailed review (and hence higher level of fire expertise) is required. The signatory should use <u>either</u> the Option A approach <u>or</u> the Option B approach and delete/cross out the unused option. Within each option there are sub-options, the user should tick the box of the relevant sub-option.

**Note 2** –For Option A, the signatory would need the expertise to identify the relevant materials within the external wall and attachments and whether fire resisting cavity barriers and fire stopping have been installed correctly. However, this would not necessarily include the need for expertise in fire engineering. The signatory should be a member of a relevant professional body within the construction industry.

**Note 3 -** For Option B the signatory would need expertise in the assessment of the fire risk presented by external wall materials and should be a member of a relevant professional body that deals with fire safety in the built environment. This could be a Chartered Engineer with the Institution of Fire Engineers or equivalent.

**Note 4 –** Should there be a desire for a third party to rely on this form, they should contact the signatory's organisation.

**Note 5 -** The investigation must include evidence of the fire performance of the actual materials installed. For both Options A and B this would often include either a physical inspection by the signatory to this form, or inspection of photographic or similar information gathered by a 3rd party (subject to the signatory having sufficient confidence in that 3<sup>rd</sup> party). It would also include the standards of construction of key fire safety installations such as cavity barriers. Given the nature of external walls this would typically involve investigations in a limited number of locations (actual number to be determined by the signatory). Review of design drawings may assist but on their own would not be sufficient. If the wall construction includes multiple wall types, the investigation should include each type.

**Note 6 –** The term 'limited combustibility' is as defined in BS 9991:2015.

**Note 7 –** Cavity barrier fire performance and locations to be based on relevant fire safety design guidance documentation such as BS 9991 or relevant statutory guidance

**Note 8 -** In this situation the signatory should notify the client organisation that an appropriate risk assessment of the fire risk of the attachments might be required.

**Note 9 -** The assessment of fire risk as described above includes that insofar as is necessary to ensure a reasonable standard of health and safety of those in and around the building, all external wall constructions and any external attachments (e.g. balconies) of the building: