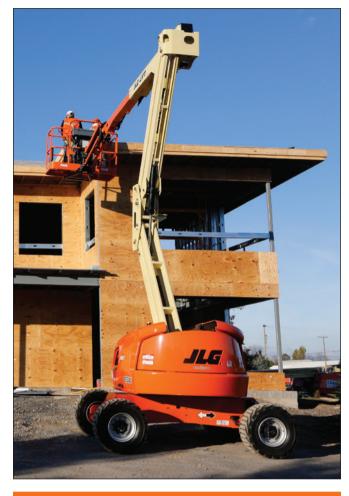

rking

### **Standard Features**

- Generator incl Outlet to Platform and ELCB
- 1.24 m Articulating Jib
- 355 Degree Non-Continuous Swing
- Platform 0.76 x 1.83 m Side Entry self closing self locking gate
- 180 Degree Hydraulic Platform Rotator
- Platform Console Machine Status Light Panel\*
- 5 Degree Tilt Alarm/Indicator Light
- Flashing Amber Beacon
- Swing-Out Engine Tray

- Gull-Wing Steel Turntable Hoods
- 12V-DC Auxiliary Power
- Hourmeter
- Interactive Display at Ground Controls
- Proportional Controls
- Control ADE® System
- Lifting/Tie Down Lugs
- Horn
- Oscillating Axle
- Cast Aluminum Control Box
- Reduced Time to Full Height
- · Motion Alarm
- \* Provides indicator lights at platform control console for system distress, low fuel, 5 degree tilt light, and foot switch status.



### **Accessories & Options**

- 0.76 x 1.25 m Platform
- Mesh to Mid Rail
- 1/2 in. Air Line to Platform
- SkyGuard®
- Squawker / White Noise Motion Alarm
- · Chassis Illumination Lights
- Platform Worklights
- Hostile Environment Kit
- Special Hydraulic Oils
- Pipe Racks
- Cable Ladder Carrier

# 450AJ ARTICULATING BOOM LIFT



### **Dimensions**

All dimensions are approximate.





### **Reach Diagram**

### 450AJ





### The JLG "1 & 5" Warranty

JLG Industries, Inc. backs its products with its exclusive "1 & 5" Warranty. We provide coverage on all products for one (1) full year and cover all specified major structural components for five (5) years. Due to continuous product improvements, we reserve the right to make specification and/or equipment changes without prior notification