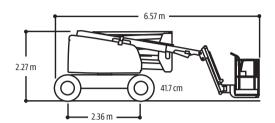

### **Dimensions**

All dimensions are approximate.

### **Performance**

Platform Height 13.72 m Working Height 15.72 m Horizontal Outreach 7.62 m Up and Over Height 7.3 m Weight 6,450 kg

Swing 355 Degrees Non-Continuous

Platform Capacity 250 kg Platform Size 0.76 x 1.83 m Platform Rotator 180 Degrees Hydraulic

Range of Articulation 144 degrees (+76, -69)

5.95 km/hr Drive Speed Gradeability 45%

Turning Radius Inside

2.06 m Outside 4.78 m