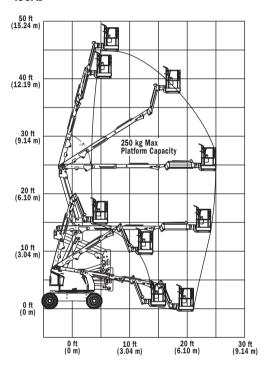

### **Reach Diagram**

### 450AJ

### **Performance**

Platform Height 13.72 m Working Height 15.72 m Horizontal Outreach 7.62 m Up and Over Height 7.3 m Weight 6,450 kg

Swing 355 Degrees Non-Continuous

Platform Capacity 250 kg Platform Size 0.76 x 1.83 m Platform Rotator 180 Degrees Hydraulic