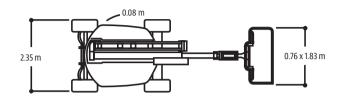

### **Dimensions**

All dimensions are approximate.

### **Performance**

Platform Height 13.72 m Working Height 15.72 m Horizontal Outreach 7.62 m Up and Over Height 7.3 m Weight 6,450 kg

Swing 355 Degrees Non-Continuous

Platform Capacity 250 kg Platform Size 0.76 x 1.83 m Platform Rotator 180 Degrees Hydraulic