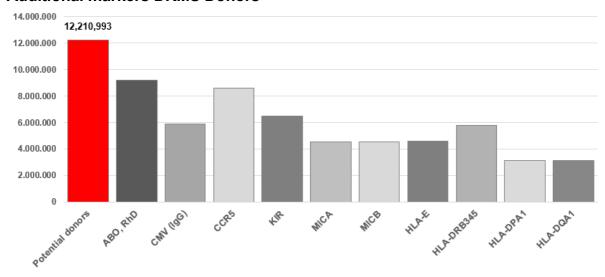

#### **FEATURES**

DKMS strives to maintain a high standard of quality in HLA data. All newly registered donors are typed in HLA-A, -B,-C, -DRB1, -DQB1, -DPB1, -DRB 3/4/5, -DPA1, -DQA1, CCR5, ABO, RhD, and are analysed for CMV status. Additionally, for approx. 10% of all newly recruited donors, we also type KIR, MICA and MICB plus HLA-E.

## Additional markers DKMS Donors\*