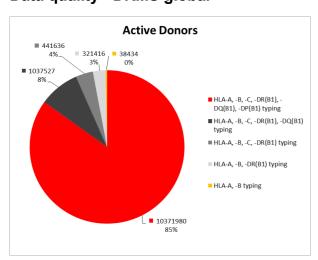

# Data quality - DKMS global\*

\*as of January 2<sup>nd</sup> 2024 basis: 12.2m active donors