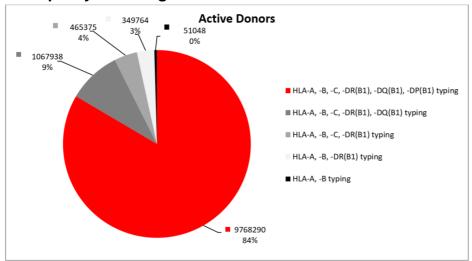

## Data quality - DKMS global\*

#### **FEATURES**

DKMS strives to maintain a high standard of quality in HLA data. All newly registered donors are typed in HLA-A, -B,-C, -DRB1, -DQB1, -DPB1, -DRB 3/4/5, -DPA1, -DQA1, CCR5, ABO, RhD, CMV, and are analysed for CMV status.