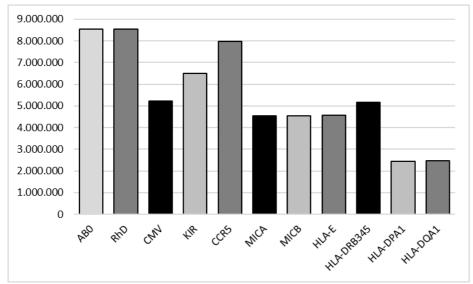

#### Additional markers DKMS Donors\*

#### **FEATURES**

DKMS strives to maintain a high standard of quality in HLA data. All newly registered donors are typed in HLA-A, -B,-C, -DRB1, -DQB1, -DPB1, -DRB 3/4/5, -DPA1, -DQA1, CCR5, ABO, RhD, CMV, and are analysed for CMV status.