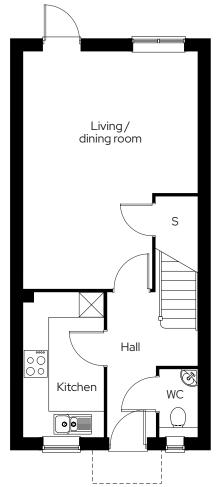

### The Hillier

### 3 bedroom semi detached Plot 12, 17, 18,\* 19

### 3 🖿 1 🖶 2 🕾

#### Room

| Kitchen            | 3.2m x 4.9m |
|--------------------|-------------|
| Living/dining room | 6.0m x 4.9m |
| Master bedroom     | 3.4m x 2.6m |
| Bedroom 2          | 4.9m x 2.6m |
| Bedroom 3          | 3.8m x 2.3m |

\* Mirrored plot S Storage

We operate a policy of continuous product development and individual features such as windows and elevational treatments may vary. Consequently, particulars contained within this document should be treated as general guidance only. They do not constitute a contract, part of a contract or a warranty. Computer generated images and photographs are for illustration purposes only and may not accurately depict individual plots. Dimensions provided are for general guidance and are not intended to be used for carpet sizes, appliances, spaces or items of furniture.