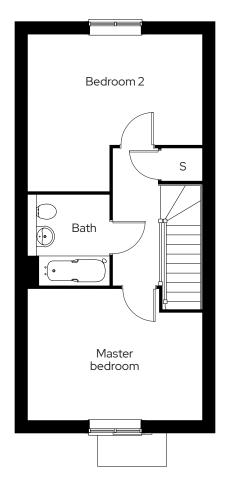

### The Hillier

### 3 bedroom semi detached Plot 12, 17, 18,\* 19

### 3 🖿 1 🖶 2 🕾

#### Room

| Kitchen            | 3.2m x 4.9m |
|--------------------|-------------|
| Living/dining room | 6.0m x 4.9m |
| Master bedroom     | 3.4m x 2.6m |
| Bedroom 2          | 4.9m x 2.6m |
| Bedroom 3          | 3.8m x 2.3m |

\* Mirrored plot S Storage

We operate a policy of continuous product development and individual features such as windows and elevational treatments may vary. Consequently, particulars contained within this document should be treated as general guidance only. They do not constitute a contract, part of a contract or a warranty. Computer generated images and photographs are for illustration purposes only and may not accurately depict individual plots. Dimensions provided are for general guidance and are not intended to be used for carpet sizes, appliances, spaces or items of furniture.