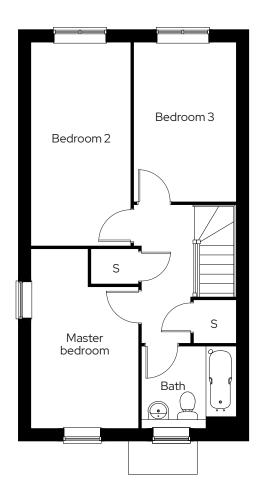

#### Room

| Kitchen            | 3.2m x 4.9m |
|--------------------|-------------|
| Living/dining room | 6.0m x 4.9m |
| Master bedroom     | 3.4m x 2.6m |
| Bedroom 2          | 4.9m x 2.6m |
| Bedroom 3          | 3.8m x 2.3m |