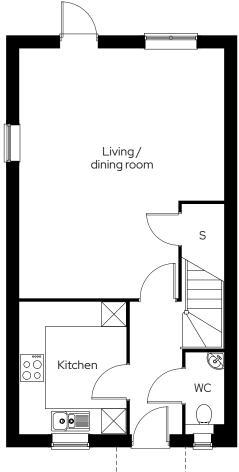

#### Room

| Kitchen            | 3.2m x 4.9m |
|--------------------|-------------|
| Living/dining room | 6.0m x 4.9m |
| Master bedroom     | 3.4m x 2.6m |
| Bedroom 2          | 4.9m x 2.6m |
| Bedroom 3          | 3.8m x 2.3m |