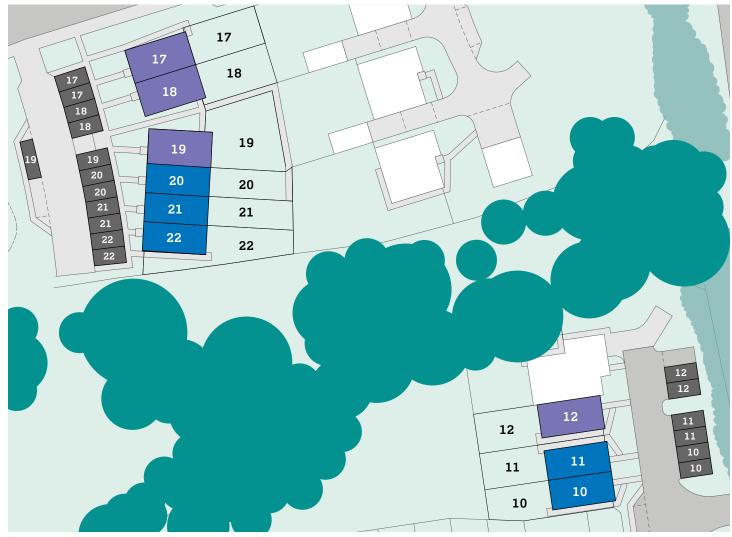

The Hillier

The Abbey

Parking spaces

Meadow View
Treviglio Close,
Romsey

Romsey, Hampshire, SO517AG North