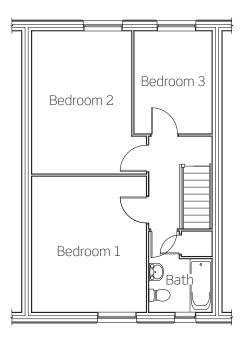

#### First floor

Bedroom one2470mm x 4280mmBedroom two2400mm x 4660mmBedroom three2100mm x 3300mm

Plots 10 & 26 have a mirrored layout. All dimensions are maximum.

Contemporary three bedroom homes situated in the charming town of Shaftesbury, Dorset