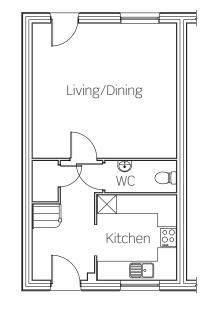

#### Ground floor

Kitchen/Dining4580mm x 3300mmLiving4410mm x 3560mm

#### Ground floor

Kitchen2730mm x 2550mmLiving/Dining4610mm x 4330mm