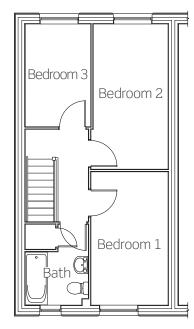

#### First floor

Bedroom one2470mm x 4280mmBedroom two2400mm x 4660mmBedroom three2100mm x 3300mm

Plots 10 & 26 have a mirrored layout. All dimensions are maximum.

Contemporary three bedroom homes situated in the charming town of Shaftesbury, Dorset