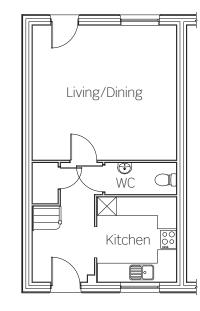

droom two 4610mm x 3430mm 2550mm x 4730mm

Plots 14 & 23 have a mirrored layout. All dimensions are maximum.



Contemporary three bedroom home situated in the charming town of Shaftesbury, Dorset





# Blackmore Down The Motcombe

Border Close, Shaftesbury SP7 8TS





## Blackmore Down The Motcombe

Set on the edge of the pretty town of Shaftesbury in Dorset, midway between Salisbury and Yeovil, Blackmore Down has so much to offer, including good quality schools, excellent shopping and fantastic shops all within easy reach.

#### Plot 24

This new home benefits from:

- Spacious open-plan ground floor living space
- Carpets & flooring provided
  throughout
- Ground floor cloakroom
- Two double bedrooms
- Stylish bathroom suite
- Private enclosed garden laid to lawn
- Allocated parking



#### Ground floor

Kitchen2730mm x 2550mmLiving/Dining4610mm x 4330mm



#### First floor

Bedroom one3150mm x 4420mmBedroom two3500mm x 3730mmBedroom three2500mm x 2600mm

All dimensions are maximum.



Blackmore Down Border Close, Shaftesbury SP7 8TS

Call 0300 330 0718 Visit sovereignliving.org.uk

Plots 10, 12, 13, 26, 28 & 29 The Shaftesbury 3 bedroom house

Plots 11 & 27 The Gillingham 3 bedroom house

Plots 14, 15, 23 & 25 The Wincombe 2 bedroom house

> Plot 24 The Motcombe 3 bedroom house





### Price list & availability

| Plot | Property details          | Price    | 40% share | Monthly rent | Estimated<br>monthly service<br>charge | Availability |
|------|---------------------------|----------|-----------|--------------|----------------------------------------|-------------