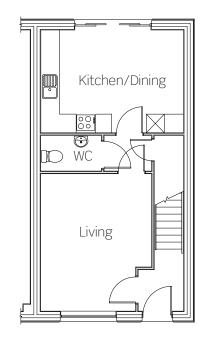

0mmBedroom two2400mm x 4660mmBedroom three2100mm x 3300mm

Plots 10 & 26 have a mirrored layout. All dimensions are maximum.



Contemporary three bedroom homes situated in the charming town of Shaftesbury, Dorset





# Blackmore Down The Gillingham

Border Close, Shaftesbury SP7 8TS





## Blackmore Down The Gillingham

Set on the edge of the pretty town of Shaftesbury in Dorset, midway between Salisbury and Yeovil, Blackmore Down has so much to offer, including good quality schools, excellent shopping and fantastic shops all within easy reach.

#### Plots 11 & 27

These new homes benefit from:

- Modern open-plan kitchen/ diner layout
- Carpets & flooring provided
  throughout
- Ground floor cloakroom
- Stylish bathroom suite
- Private enclosed garden laid to lawn
- Allocated parking



#### Ground floor

Kitchen/Dining4580mm x 3300mmLiving4410mm x 3560mm



#### First floor

Bedroom one3670mm x 4330mmBedroom two3190mm x 4610mmBedroom three2500mm x 3300mm

All dimensions are maximum.



Contemporary two bedroom homes situated in the charming town of Shaftesbury, Dorset





# Blackmore Down The Wincombe

Border Close, Shaftesbury SP7 8TS





### Blackmore Down The Wincombe

Set on the edge of the pretty town of Shaftesbury in Dorset, midway between Salisbury and Yeovil, Blackmore Down has so much to offer, including good quality schools, excellent shopping and fantastic shops all within easy reach.

#### Plots 14, 15, 23 & 25

These new homes benefit from:

- Spacious open-plan ground floor living space
- Carpets & flooring provided
  throughout
- Ground floor cloakroo