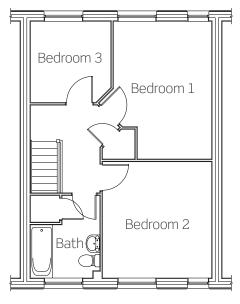

#### First floor

Bedroom one2470mm x 4280mmBedroom two2400mm x 4660mmBedroom three2100mm x 3300mm

Plots 10 & 26 have a mirrored layout. All dimensions are maximum.

Contemporary three bedroom homes situated in the charming town of Shaftesbury, Dorset