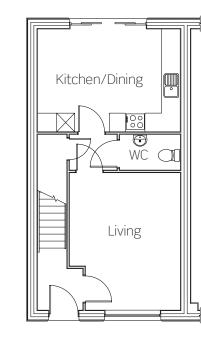

#### Ground floor

Kitchen/Dining4580mm x 3300mmLiving4410mm x 3560mm

#### First floor

Bedroom one2470mm x 4280mmBedroom two2400mm x 4660mmBedroom three2100mm x 3300mm

Plots 10 & 26 have a mirrored layout. All dimensions are maximum.

Contemporary three bedroom homes situated in the charming town of Shaftesbury, Dorset