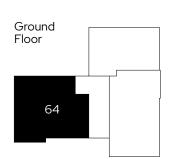

oven, hob and extractor and stylish open-plan kitchen/living/dining. Also benefitting from a stylish bathroom suite with bath and one allocated parking space.

Blackberry Park is surrounded by picturesque views and green open spaces in the nearby countryside, as well as a range of local amenities, play areas and excellent links to the bustling Bristol city centre.



Apartment block

B Bin store

Parking spaces

Cycle store

V Visitor parking

Blackberry Park, Rowdell Avenue,

Coalpit Heath, Bristol,

South Gloucestershire,

BS362TP









# The Coleford

# 2 bedroom ground floor apartment Plot 64

# 2 🗁 1 🖶 1 🕾

#### Room

| Kitchen/living/dining | 3.4m x 8.5m |
|-----------------------|-------------|
| Master bedroom        | 3.5m x 5.5m |
| Bedroom 2             | 25m x 45m   |







S Storage U Utility

We operate a policy of continuous product development and individual features such as windows and elevational treatments may vary. Consequently, particulars contained within this document should be treated as general guidance only. They do not constitute a contract, part of a contract or a warranty. Computer generated images and photographs are for illustration purposes only and may not accurately depict individual plots. Dimensions provided are for general guidance and are not intended to be used for carpet sizes, appliances, spaces or items of furniture. All dimensions are maximum.

# The Hornsea

# 2 bedroom ground floor apartment Plot 65

# 2 🗁 1 🖶 1 🕾

#### Room

| Kitchen/living/dining | 6.4m x 5.2m |
|-----------------------|-------------|
| Master bedroom