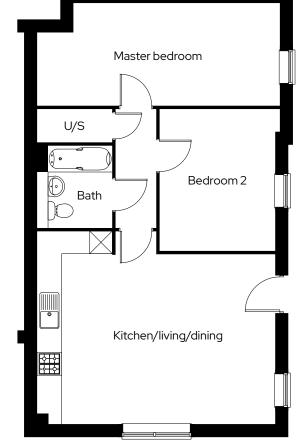

# The Coleford

# 2 bedroom ground floor apartment Plot 64

#### Room

| Kitchen/living/dining | 3.4m x 8.5m |
|-----------------------|-------------|
| Master bedroom        | 3.5m x 5.5m |
| Bedroom 2             | 25m x 45m   |

S Storage U Utility

We operate a policy of continuous product development and individual features such as windows and elevational treatments may vary. Consequently, particulars contained within this document should be treated as general guidance only. They do not constitute a contract, part of a contract or a warranty. Computer generated images and photographs are for illustration purposes only and may not accurately depict individual plots. Dimensions provided are for general guidance and are not intended to be used for carpet sizes, appliances, spaces or items of furniture. All dimensions are maximum.