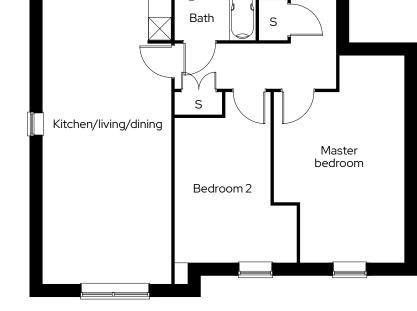

# 2 bedroom ground floor apartment Plot 64

#### Room

| Kitchen/living/dining | 3.4m x 8.5m |
|-----------------------|-------------|
| Master bedroom        | 3.5m x 5.5m |
| Bedroom 2             | 25m x 45m   |

S Storage U Utility

We operate a policy of continuous product development and individual features such as windows and elevational treatments may vary. Consequently, particulars contained within this document should be treated as general guidance only. They do not constitute a contract, part of a contract or a warranty. Computer generated images and photographs are for illustration purposes only and may not accurately depict individual plots. Dimensions provided are for general guidance and are not intended to be used for carpet sizes, appliances, spaces or items of furniture. All dimensions are maximum.