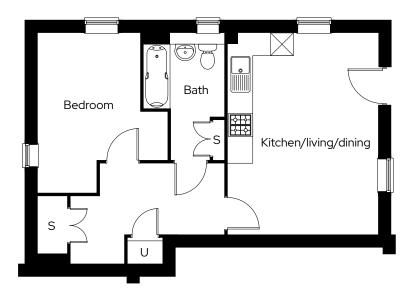

# The Loughton

1 bedroom ground floor apartment Plot 66

1 🗁 1 🖶 1 🕾

#### Room

Kitchen/living/dining 4.0m x 5.4m

Bedroom 2.8m x 4.2m

S Storage U Utility