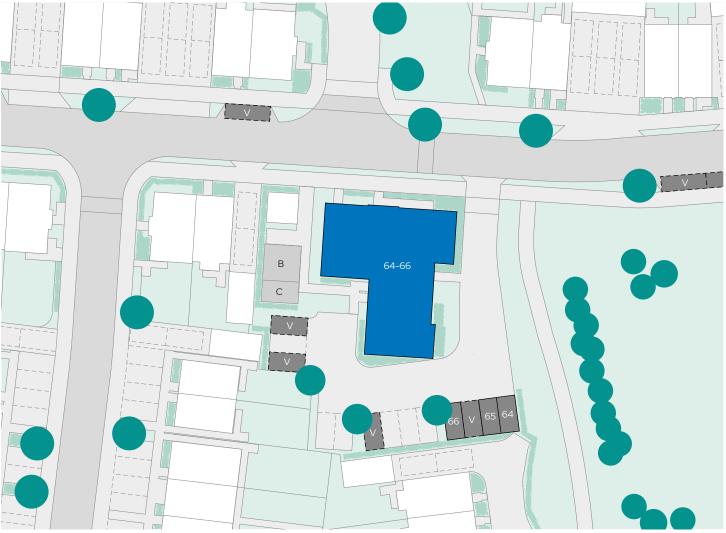

Apartment block

B Bin store

Parking spaces

Cycle store

V Visitor parking

Blackberry Park, Rowdell Avenue,

Coalpit Heath, Bristol,

South Gloucestershire,

BS362TP