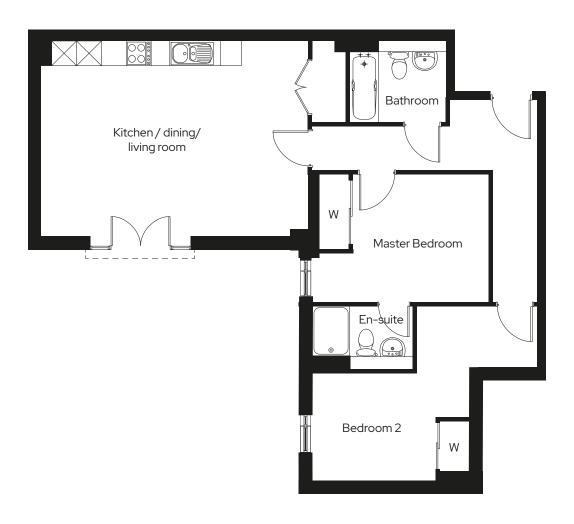

# **Abel Yard** 2 bed apartment

**Type 55** 

## 2 🗁 2 😓 1 🖨

### Room

| Kitchen/Dining/Living | 6.4m x 5.0m |
|-----------------------|-------------|
| Master bedroom        | 3.8m x 3.4m |
| Bedroom 2             | 3.1m x 3.7m |

### W = Built-in wardrobes

Please refer to specific kitchen layout for your plot. This is for illustration purposes only. The particulars illustrated and described should be treated as general guidance only. Whilst care has been taken in the production of this information, the details and particulars given here should not be relied upon as being wholly accurate. Nor do they constitute a contract, part of a contract or a warranty. The floor plans depict a typical layout of this house type. For exact plot specification, details of external and internal finishes, dimensions and floor plan differences askyour Sales Consultant. All dimensions are + or + 50mm and floor plans are not shown to scale. Sovereign Housing Association Limited is charitable.