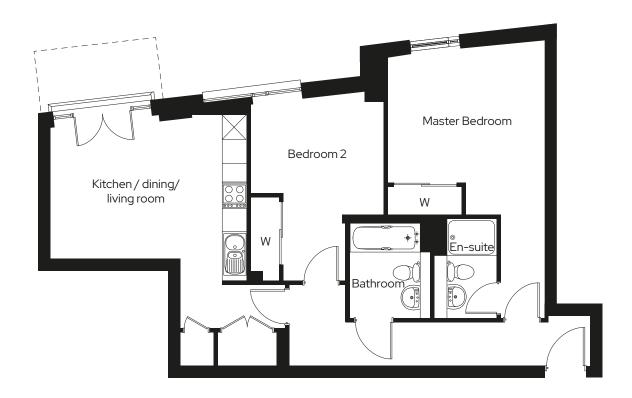

# **Abel Yard** 2 bed apartment

# Type 54M

## 2 🗁 2 🖶 1 🖨

### Room

| Kitchen/Dining/Living | 6.4m x 4.7m |  |  |
|-----------------------|-------------|--|--|
| Master bedroom        | 4.2m x 3.1m |  |  |
| Bedroom 2             | 3.8m x 2.6m |  |  |

Courtyard terrace on floor 1. Juliet balcony on floors 2, 3 & 4. W = Built-in wardrobes

Please refer to specific kitchen layout for your plot. This is for illustration purposes only. The particulars illustrated and described should be treated as general guidance only. Whilst care has been taken in the production of this information, the details and particulars given here should not be relied upon as being wholly accurate. Nor do they constitute a contract, part of a contract or a warranty. The floor plans depict a typical layout of this house type. For exact plot specification, details of external and internal finishes, dimensions and floor plan differences askyour Sales Consultant. All dimensions are + or + 50mm and floor plans are not shown to scale. Sovereign Housing Association Limited is charitable.