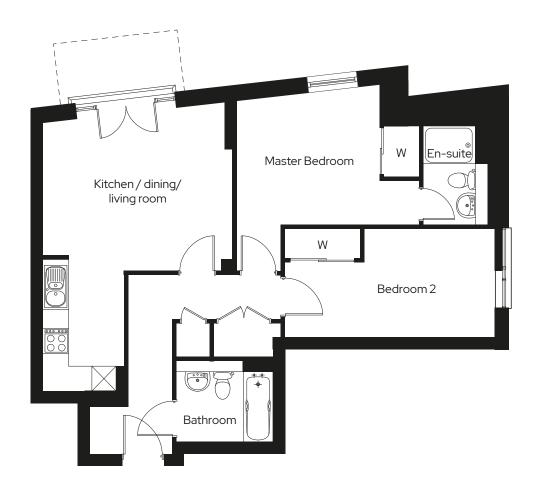

# **Abel Yard** 2 bed apartment

**Type 55** 

## 2 🗁 2 😓 1 🖨

### Room

| Kitchen/Dining/Living | 6.4m x 5.0m |
|-----------------------|-------------|
| Master bedroom        | 3.8m x 3.4m |
| Bedroom 2             | 3.1m x 3.7m |

### W = Built-in wardrobes

Please refer to specific kitchen layout for your plot. This is for illustration purposes only. The particulars illustrated and described should be treated as general guidance only. Whilst care has been taken in the production of this information, the details and particulars given here should not be relied upon as being wholly accurate. Nor do they constitute a contract, part of a contract or a warranty. The floor plans depict a typical layout of this house type. For exact plot specification, details of external and internal finishes, dimensions and floor plan differences askyour Sales Consultant. All dimensions are + or + 50mm and floor plans are not shown to scale. Sovereign Housing Association Limited is charitable.