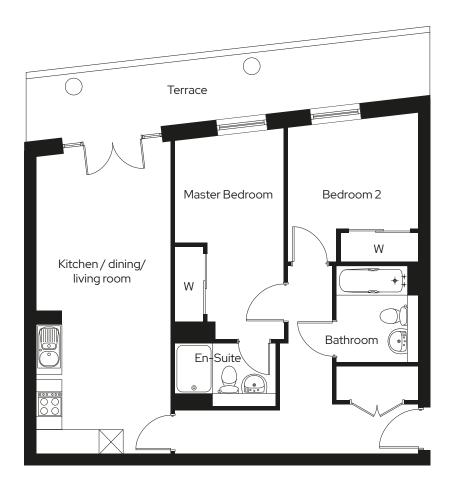

# **Abel Yard** 2 bed apartment

# Type 46

### 2 🗁 2 😓 1 🕾

### Room

| Kitchen/Dining/Living | 3.2m x 7.5m |  |  |
|-----------------------|-------------|--|--|
| Master bedroom        | 2.6m x 5.1m |  |  |
| Bedroom 2             | 3.1m x 3.2m |  |  |

W = Built-in wardrobes

### Floor 00

Apartment 51