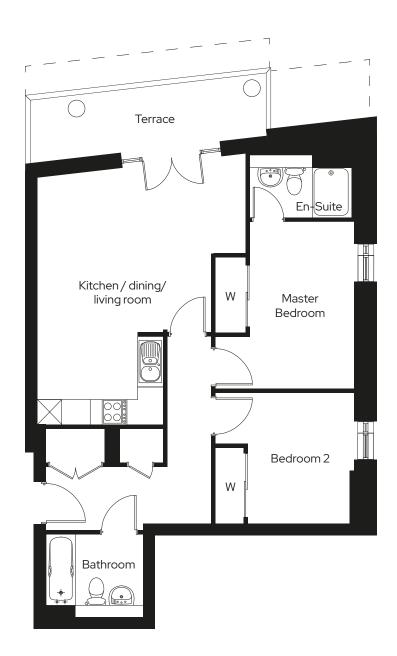

# **Abel Yard** 2 bed apartment

Type 48

## 2 🗁 2 😓 1 🖨

### Room

| Kitchen/Dining/Living | 5.0m x 5.9m |
|-----------------------|-------------|
| Master bedroom        | 3.4m x 4.0m |
| Bedroom 2             | 3.4m x 3.1m |

W = Built-in wardrobes

### Floor 00

Apartment 53

Please refer to specific kitchen layout for your plot. This is for illustration purposes only. The particulars illustrated and described should be treated as general guidance only. Whilst care has been taken in the production of this information, the details and particulars given here should not be relied upon as being wholly accurate. Nor do they constitute a contract, part of a contract or a warranty. The floor plans depict a typical layout of this house type. For exact plot specification, details of external and internal finishes, dimensions and floor plan differences ask your Sales Consultant. All dimensions are + or -50mm and floor plans are not shown to scale. Sovereign Housing Association Limited is charitable.