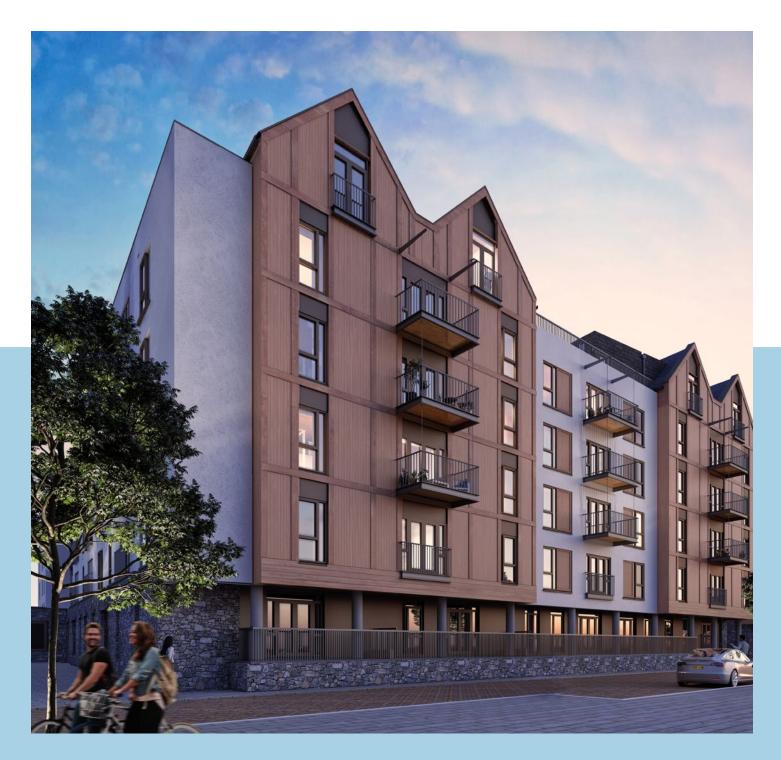

# **Wapping Wharf**

Shared ownership floorplan

# **Abel Yard** 2 bed apartment

# Type 46

### 2 🗁 2 😓 1 🕾

### Room

| Kitchen/Dining/Living | 3.2m x 7.5m |  |  |
|-----------------------|-------------|--|--|
| Master bedroom        | 2.6m x 5.1m |  |  |
| Bedroom 2             | 3.1m x 3.2m |  |  |



W = Built-in wardrobes

### Floor 00

Apartment 51



# **Abel Yard** 2 bed apartment

Type 48

## 2 🗁 2 😓 1 🖨

### Room

| Kitchen/Dining/Living | 5.0m x 5.9m |
|-----------------------|-------------|
| Master bedroom        | 3.4m x 4.0m |
| Bedroom 2             | 3.4m x 3.1m |



W = Built-in wardrobes

### Floor 00

Apartment 53



Please refer to specific kitchen layout for your plot. This is for illustration purposes only. The particulars illustrated and described should be treat