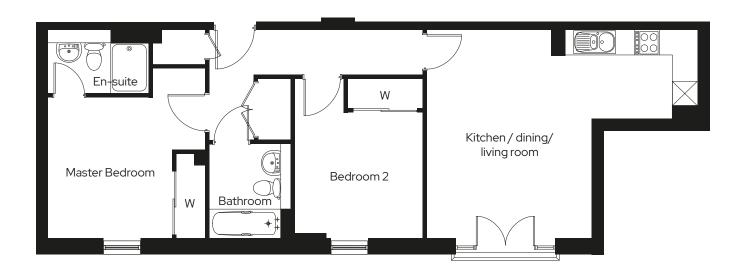

# **Abel Yard** 2 bed apartment

**Type 55** 

## 2 🗁 2 😓 1 🖨

### Room

| Kitchen/Dining/Living | 6.4m x 5.0m |
|-----------------------|-------------|
| Master bedroom        | 3.8m x 3.4m |
| Bedroom 2             | 3.1m x 3.7m |

### W = Built-in wardrobes

Please refer to specific kitchen layout for your plot. This is for illustration purposes only. The particulars illustrated and described should be treated as general guidance only. Whilst care has been taken in the production of this information, the details and particulars given here should not be relied upon as being wholly accurate. Nor do they constitute a contract, part of a contract or a warranty. The floor plans depict a typical layout of this house type. For exact plot specification, details of external and internal finishes, dimensions and floor plan differences askyour Sales Consultant. All dimensions are + or + 50mm and floor plans are not shown to scale. Sovereign Housing Association Limited is charitable.