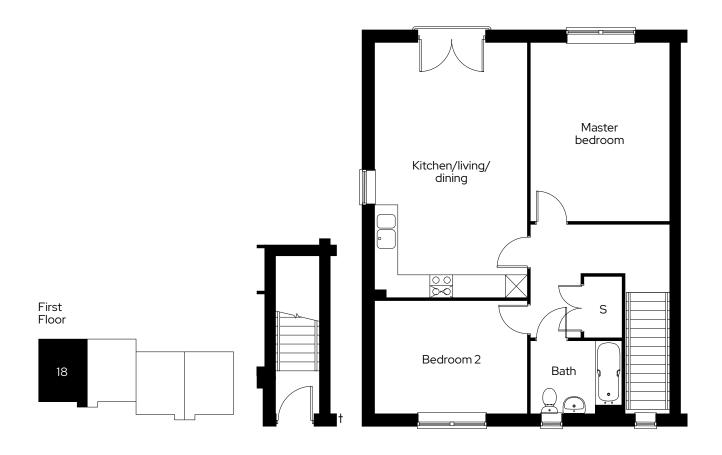

#### S Storage

**2 bed first floor maisonette with Juliet balcony** Plot 18

### 2 🖻 1 🛱 1 📾

#### Room

| Kitchen/living/dining | 4.0m x 6.8m |
|-----------------------|-------------|
| Master bedroom        | 3.7m x 4.7m |
| Bedroom 2             | 4.0m x 3.0m |

† Ground floor entrance S Storage