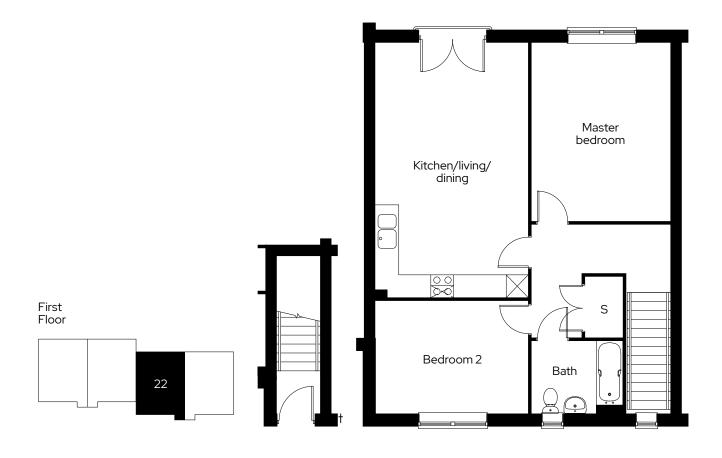

#### Room

| Kitchen/living/dining | 4.0m x 6.8m |
|-----------------------|-------------|
| Master bedroom        | 3.7m x 4.4m |
| Bedroom 2             | 4.0m x 3.0m |

**2 bed first floor maisonette** with Juliet balcony Plot 22

### 2 🖻 1 🛱 1 📾

#### Room

| Kitchen/living/dining | 4.0m x 6.8m |
|-----------------------|-------------|
| Master bedroom        | 3.7m x 4.7m |
| Bedroom 2             | 4.0m x 3.0m |

† Ground floor entrance S Storage