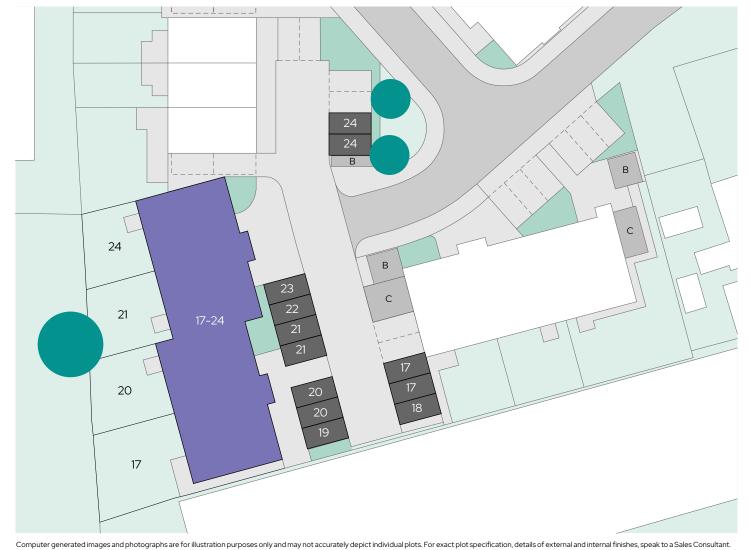

**2 bedroom ground floor maisonette with garden** Plot 17

#### S Storage

**2 bed first floor maisonette with Juliet balcony** Plot 18

**2 bed first floor maisonette** with Juliet balcony Plot 19

**2 bedroom ground floor maisonette with garden** Plot 20

#### S Storage

**2 bedroom ground floor maisonette with garden** Plot 21

#### Room

| Kitchen/living/dining | 4.0m x 6.8m |
|-----------------------|-------------|
| Master bedroom        | 3.7m x 4.4m |
| Bedroom 2             | 4.0m x 3.0m |

**2 bed first floor maisonette** with Juliet balcony Plot 22

**2 bed first floor maisonette** with Juliet balcony Plot 23

**2 bedroom ground floor maisonette with garden** Plot 24