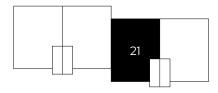

#### S Storage

**2 bedroom ground floor maisonette with garden** Plot 21

### 2 🖿 1 🛱 2 📾

#### Room

| Kitchen/living/dining | 4.0m x 6.8m |
|-----------------------|-------------|
| Master bedroom        | 3.7m x 4.4m |
| Bedroom 2             | 4.0m x 3.0m |

**2 bed first floor maisonette** with Juliet balcony Plot 22