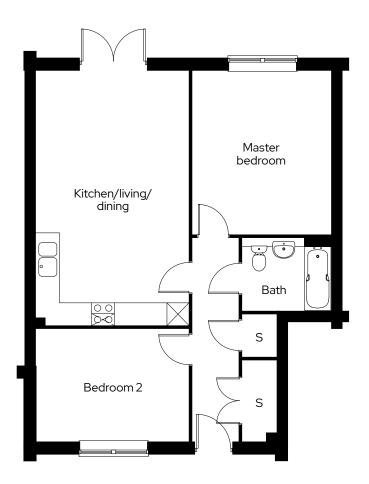

**2 bedroom ground floor maisonette with garden** Plot 24

### 2 🖿 1 🛱 2 📾

#### Room

| Kitchen/living/dining | 4.0m x 6.8m |
|-----------------------|-------------|
| Master bedroom        | 3.7m x 4.4m |
| Bedroom 2             | 4.0m x 3.0m |

#### S Storage