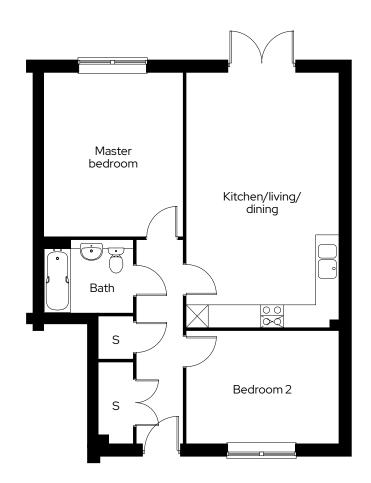

**2 bedroom ground floor maisonette with garden** Plot 24

### 2 🖿 1 🛱 2 📾

#### Room

| Kitchen/living/dining | 4.0m x 6.8m |
|-----------------------|-------------|
| Master bedroom        | 3.7m x 4.4m |
| Bedroom 2             | 4.0m x 3.0m |

#### S Storage