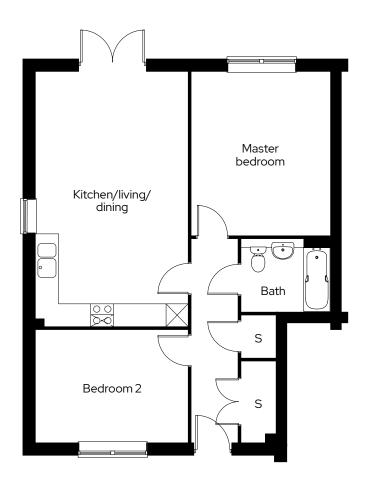

**2 bedroom ground floor maisonette with garden** Plot 17

### 2 🖿 1 🛱 2 📾

#### Room

| Kitchen/living/dining | 4.0m x 6.8m |
|-----------------------|-------------|
| Master bedroom        | 3.7m x 4.4m |
| Bedroom 2             | 4.0m x 3.0m |

#### S Storage

**2 bed first floor maisonette with Juliet balcony** Plot 18