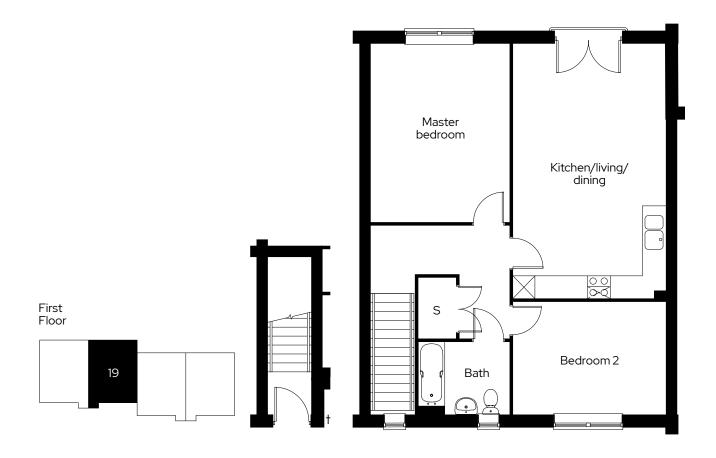

**2 bed first floor maisonette** with Juliet balcony Plot 19

### 2 🖻 1 🛱 1 📾

Room

| Kitchen/living/dining | 4.0m x 6.8m |
|-----------------------|-------------|
| Master bedroom        | 3.7m x 4.7m |
| Bedroom 2             | 4.0m x 3.0m |

† Ground floor entrance S Storage