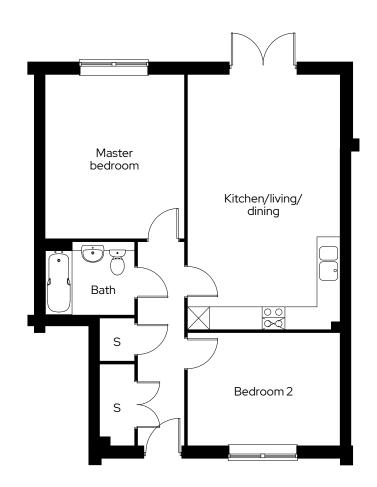

#### S Storage

**2 bedroom ground floor maisonette with garden** Plot 21

### 2 🖿 1 🛱 2 📾

#### Room

| Kitchen/living/dining | 4.0m x 6.8m |
|-----------------------|-------------|
| Master bedroom        | 3.7m x 4.4m |
| Bedroom 2             | 4.0m x 3.0m |

**2 bed first floor maisonette** with Juliet balcony Plot 22