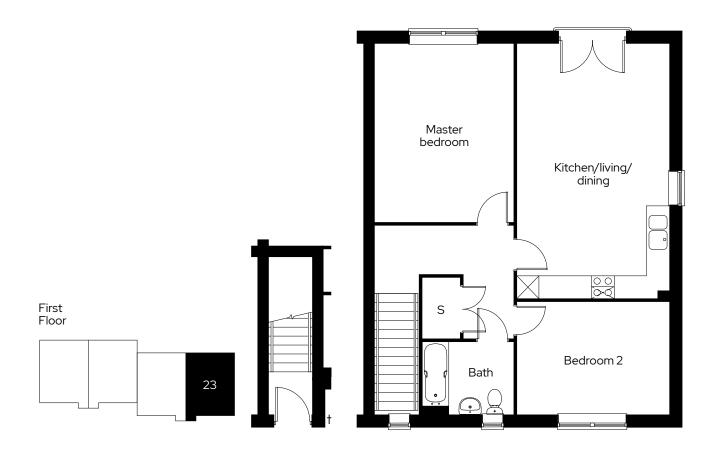

**2 bed first floor maisonette** with Juliet balcony Plot 23

### 2 🖻 1 🛱 1 📾

#### Room

| Kitchen/living/dining | 4.0m x 6.8m |
|-----------------------|-------------|
| Master bedroom        | 3.7m x 4.7m |
| Bedroom 2             | 4.0m x 3.0m |

† Ground floor entrance S Storage