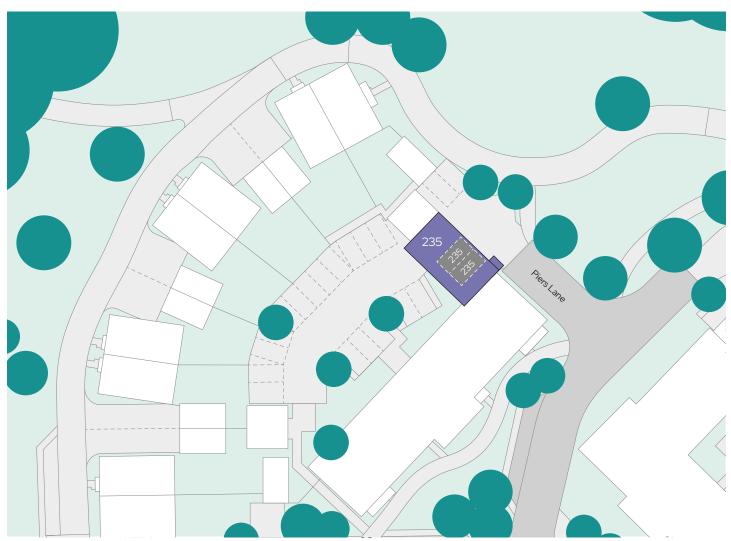

The Austen

Parking spaces

Longacre,
Piers Lane,
Basingstoke,
Hampshire
RG23 7FJ

North

## The Austen

**2 bedroom coach house** Plot 235