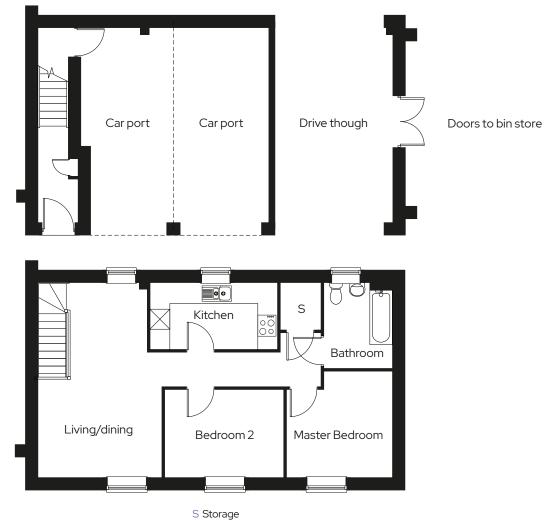

## The Austen

**2 bedroom coach house** Plot 235

#### Room

| Living/dining room | 3.9m x 6.1m |
|--------------------|-------------|
| Kitchen            | 4.0m x 2.1m |
| Master bedroom     | 3.3m x 3.3m |
| Bedroom 2          | 3.7m x 2.8m |

We operate a policy of continuous product development and individual features such as windows and elevational treatments may vary. Consequently, particulars contained within this document should be treated as general guidance only. They do not constitute a contract, part of a contract or a warranty. Computer generated images and photographs are for illustration purposes only and may not accurately depict individual plots. Dimensions provided are for general guidance and are not intended to be used for carpet sizes, appliances, spaces or items of furniture. All dimensions are maximum.