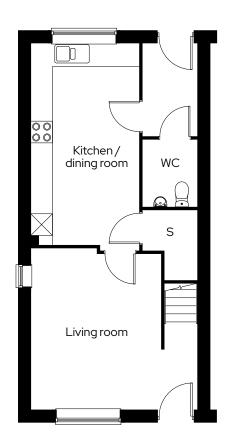

## The Whitcliff

#### 3 bedroom end terraced Plot 21\*, 23

#### 3 🗀 1 🖶 2 🕾

#### Room

| Kitchen/dining room | 3.0m x 5.6m |
|---------------------|-------------|
| Living room         | 3.6m x 4.5m |
| Master bedroom      | 4.7m x 3.6m |
| Bedroom 2           | 2.2m x 3.9m |
| Bedroom 3           | 2.4m x 5.1m |

\* Mirrored plot S Storage