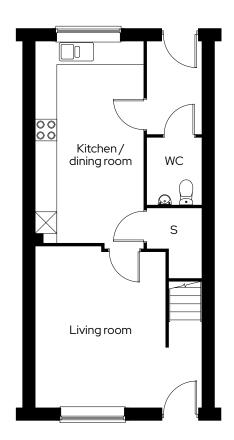

# The Berkeley

#### 3 bedroom mid terraced Plot 22

#### 3 🗀 1 🖶 2 🕾

#### Room

| Kitchen/dining room | 3.0m x 5.6m |
|---------------------|-------------|
| Living room         | 4.7m x 4.5m |
| Master bedroom      | 4.7m x 3.6m |
| Bedroom 2           | 2.2m x 3.9m |
| Bedroom 3           | 2.4m x 5.1m |

S Storage