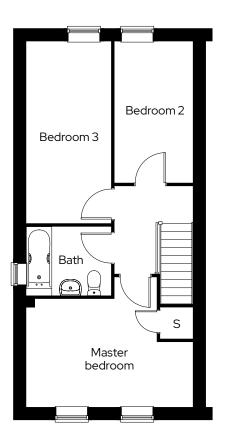

## The Whitcliff

#### 3 bedroom end terraced Plot 21\*, 23

#### 3 🗀 1 🖶 2 🕾

#### Room

| Kitchen/dining room | 3.0m x 5.6m |
|---------------------|-------------|
| Living room         | 3.6m x 4.5m |
| Master bedroom      | 4.7m x 3.6m |
| Bedroom 2           | 2.2m x 3.9m |
| Bedroom 3           | 2.4m x 5.1m |

\* Mirrored plot S Storage