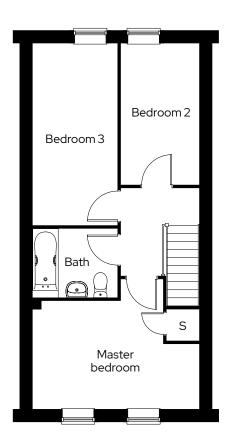

## The Whitcliff

#### 3 bedroom end terraced Plot 21\*, 23

#### 3 🗀 1 🖶 2 🕾

#### Room

| Kitchen/dining room | 3.0m x 5.6m |
|---------------------|-------------|
| Living room         | 3.6m x 4.5m |
| Master bedroom      | 4.7m x 3.6m |
| Bedroom 2           | 2.2m x 3.9m |
| Bedroom 3           | 2.4m x 5.1m |

\* Mirrored plot S Storage