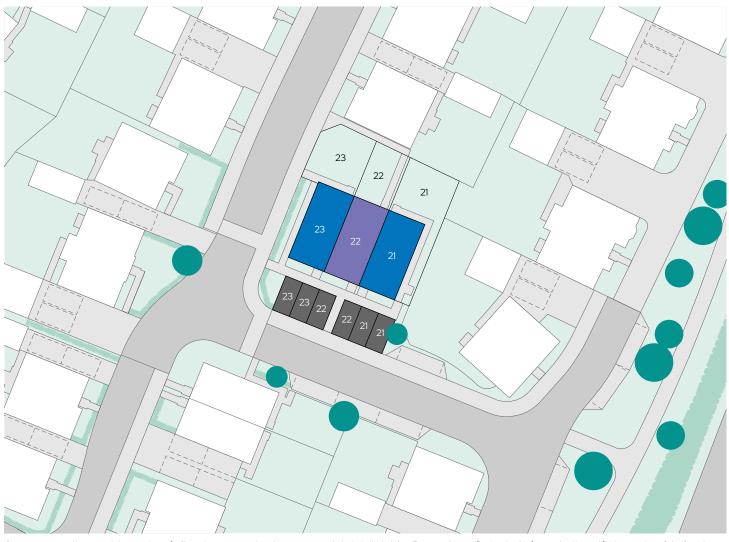

At Morton Meadows you will find everything in easy reach. Enjoy the local bustling town of Thornbury on your doorstep whilst being just a short drive from Bristol and Gloucester's city centre.

The Whitcliff

The Berkeley

Parking spaces

Morton Meadows,
Bramley Road,
Thornbury,

Bristol, BS351EY North

## The Whitcliff

# The Berkeley