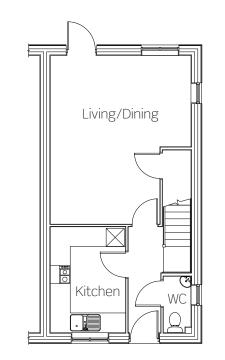

## Ground floor

Living/Dining 4694mm x 5607mm Kitchen 2517mm x 3535mm

## First floor

 Bedroom one
 2597mm x 4607mm

 Bedroom two
 2347mm x 4535mm

 Bedroom three
 2284mm x 3052mm

Typical floor plan. All dimensions are maximum.

Stylish one and two bedroom apartments available with shared ownership at the Helios Park development in Camberley