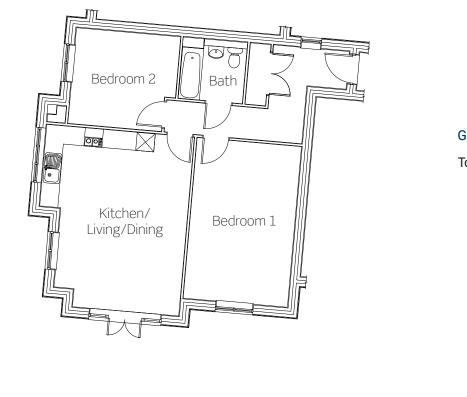

## Ground floor

## Total area 72.75m<sup>2</sup>

All dimensions are maximum.

Ideally suited for first time buyers, small families and commuters with its fantastic range of local amenities, schools and nurseries a short distance away, whilst being conveniently close to transport links such as the M3 and M4.