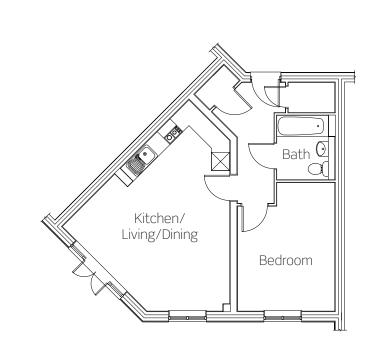

## Ground floor

## Total area 53.09m²

All dimensions are maximum.

Ideally suited for first time buyers, small families and commuters with its fantastic range of local amenities, schools and nurseries a short distance away, whilst being conveniently close to transport links such as the M3 and M4.