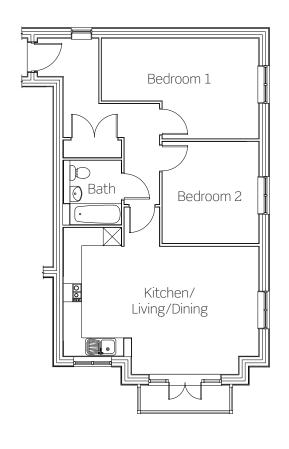

## Plot 145

## This new home benefits from:

- Modern fitted kitchen with a built-in oven, hob and extractor
- Open-plan kitchen/living/dining
- Stylish bathroom suite
- Storage cupboard in hallway
- Doors to outside space
- Allocated parking space

## Ground floor

## Total area 53.09m²

All dimensions are maximum.

Ideally suited for first time buyers, small families and commuters with its fantastic range of local amenities, schools and nurseries a short distance away, whilst being conveniently close to transport links such as the M3 and M4.