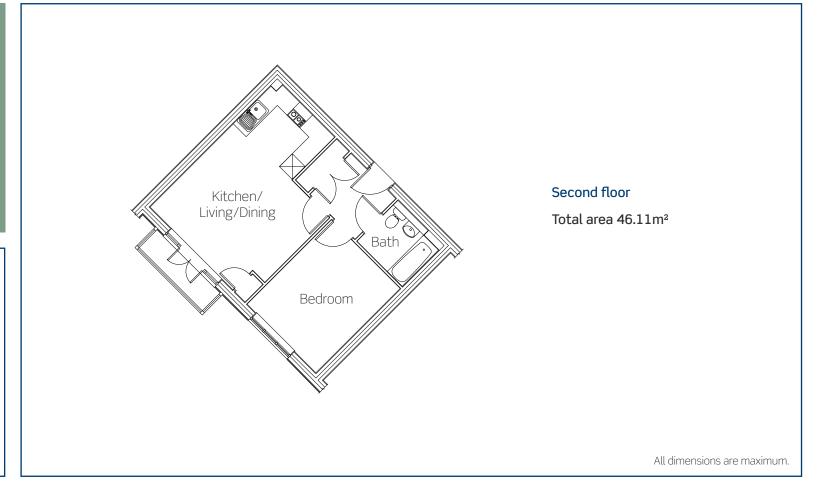

## Plot 149

## This new home benefits from:

- Modern fitted kitchen with a built-in oven, hob and extractor
- Open-plan kitchen/living/dining
- Stylish bathroom suite
- Storage cupboard in hallway
- Balcony
- Allocated parking space

## First floor

#### Total area 45.78m<sup>2</sup>

All dimensions are maximum.

Ideally suited for first time buyers, small families and commuters with its fantastic range of local amenities, schools and nurseries a short distance away, whilst being conveniently close to transport links such as the M3 and M4.