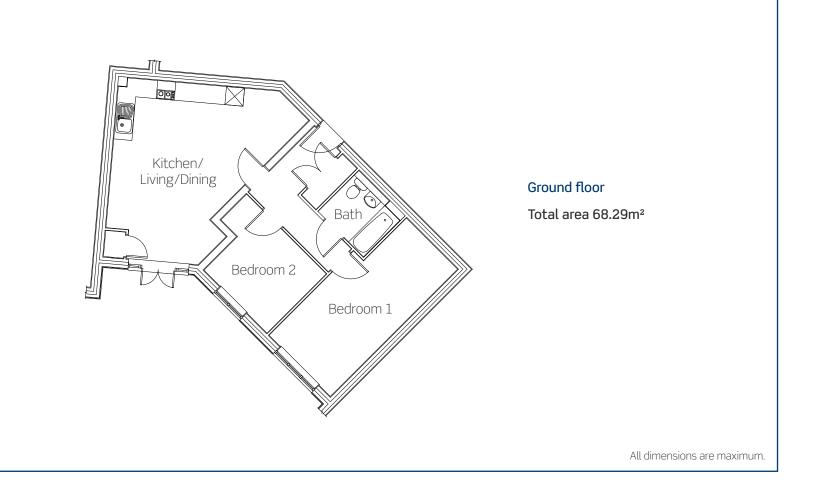

## Ground floor

## Total area 53.09m²

All dimensions are maximum.

Ideally suited for first time buyers, small families and commuters with its fantastic range of local amenities, schools and nurseries a short distance away, whilst being conveniently close to transport links such as the M3 and M4.