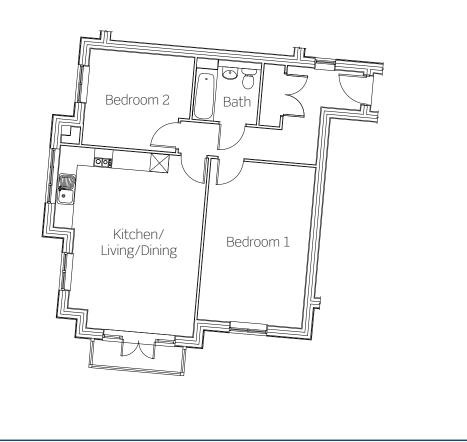

## Plot 146

## This new home benefits from:

- Modern fitted kitchen with a built-in oven, hob and extractor
- Open-plan kitchen/living/dining
- Stylish bathroom suite
- Storage cupboard in hallway
- Doors to outside space
- Two allocated parking spaces