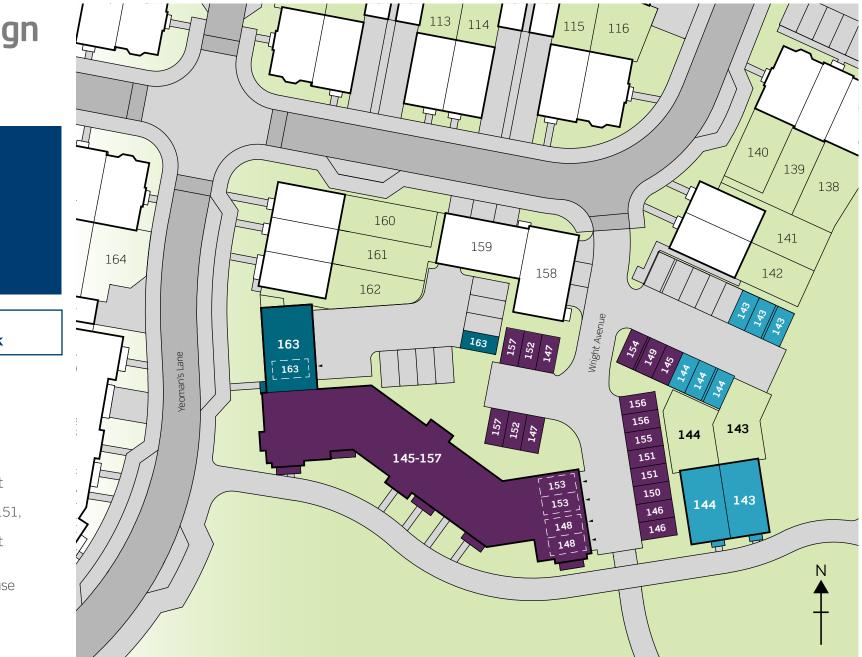

Helios Park Blackwater, Camberley, Hampshire GU17

Call 0300 330 0718 Visit sovereignliving.org.uk

> Plots 143 & 144 3 bedroom house

Plots 145, 149, 150, 154 & 155 1 bedroom apartment

Plots 146, 147, 148, 151, 152, 153, 156 & 157 2 bedroom apartment