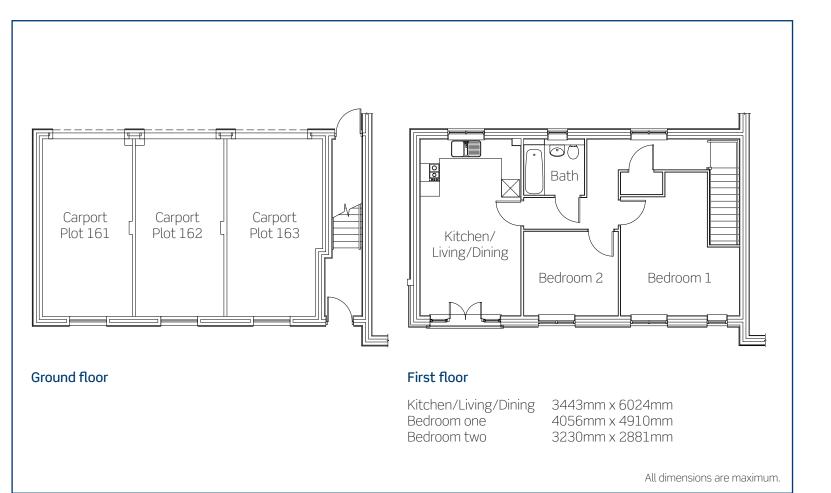

## Plot 163

These new homes benefit from:

- Modern fitted kitchen with a built-in oven, hob and extractor
- Open-plan living/dining
- Stylish bathroom suite
- Storage cupboard in hallway
- Two allocated parking spaces

Plot 163 2 bedroom coach house