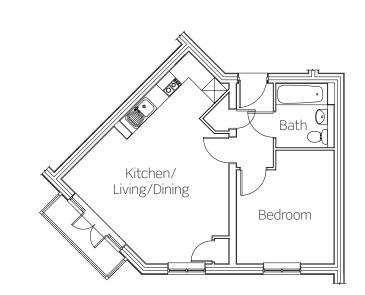

## First floor

#### Total area 45.78m<sup>2</sup>

All dimensions are maximum.

Ideally suited for first time buyers, small families and commuters with its fantastic range of local amenities, schools and nurseries a short distance away, whilst being conveniently close to transport links such as the M3 and M4.