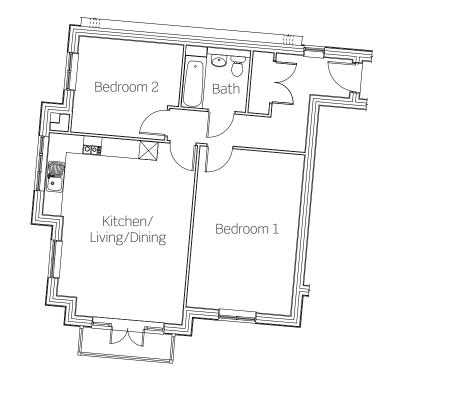

## Plot 146

## This new home benefits from:

- Modern fitted kitchen with a built-in oven, hob and extractor
- Open-plan kitchen/living/dining
- Stylish bathroom suite
- Storage cupboard in hallway
- Doors to outside space
- Two allocated parking spaces

## Ground floor

## Total area 72.75m<sup>2</sup>

All dimensions are maximum.

Ideally suited for first time buyers, small families and commuters with its fantastic range of local amenities, schools and nurseries a short distance away, whilst being conveniently close to transport links such as the M3 and M4.