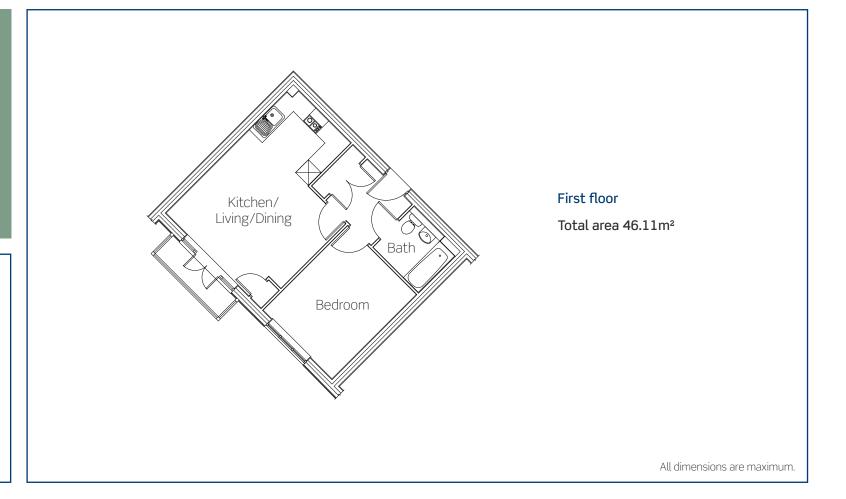

## First floor

## Total area 70.90m²

All dimensions are maximum.

Ideally suited for first time buyers, small families and commuters with its fantastic range of local amenities, schools and nurseries a short distance away, whilst being conveniently close to transport links such as the M3 and M4.