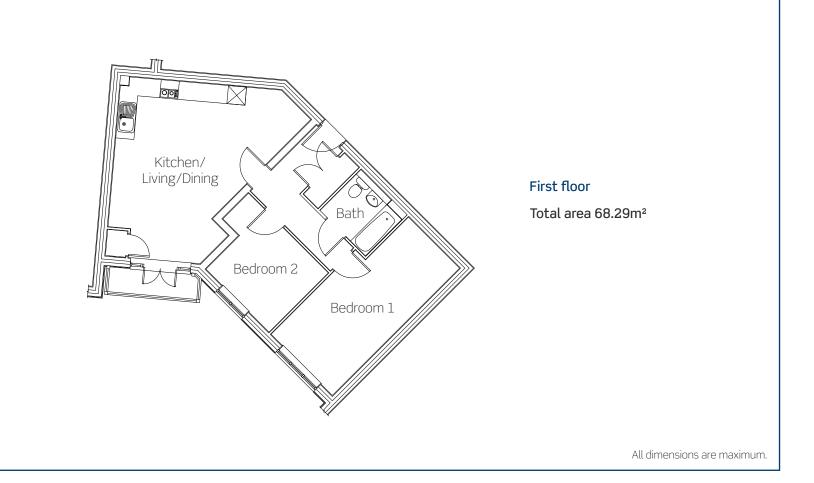

## Plot 147

## This new home benefits from:

- Modern fitted kitchen with a built-in oven, hob and extractor
- Open-plan kitchen/living/dining
- Stylish bathroom suite
- Storage cupboard in hallway
- Doors to outside space
- Two allocated parking spaces

## Ground floor

## Total area 72.75m<sup>2</sup>

All dimensions are maximum.

Ideally suited for first time buyers, small families and commuters with its fantastic range of local amenities, schools and nurseries a short distance away, whilst being conveniently close to transport links such as the M3 and M4.