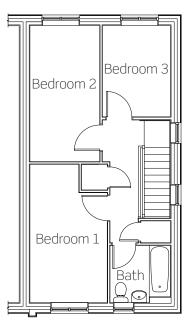

## First floor

 Bedroom one
 2597mm x 4607mm

 Bedroom two
 2347mm x 4535mm

 Bedroom three
 2284mm x 3052mm

Typical floor plan. All dimensions are maximum.

Stylish one and two bedroom apartments available with shared ownership at the Helios Park development in Camberley