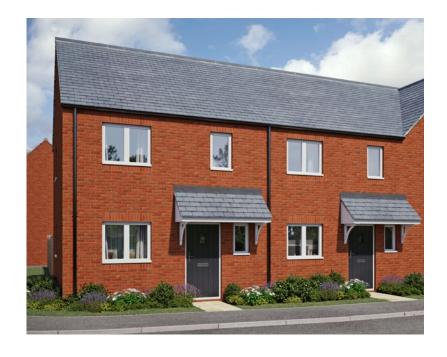

## The Frilford

#### 3 bedroom end terraced Plot 40

#### 3 🗁 1 🖶 2 🖶

#### Room

| Kitchen/dining room | 3.4m x 4.3m |
|---------------------|-------------|
| Living room         | 3.5m x 4.6m |
| Master bedroom      | 2.8m x 4.6m |
| Bedroom 2           | 2.8m x 4.2m |
| Bedroom 3           | 2.2m x 3.0m |

S Storage

We operate a polic of continuous product development and individual features such as windows and elevational treatments may vary. Consequently, particulars contained within this document should be treated as general guidance only. They do not constitute a contract, part of a contract or a warranty. Computer generated images and photographs are for illustration purposes only and may not accurately depict individual plots. Dimensions provided are for general guidance and are not intended to be used for carpet sizes, appliances, spaces or items of furniture. All dimensions are maximum.