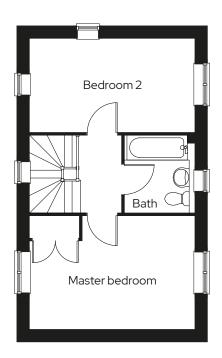

## The Marcham

2 bed mid and end terrace Plot 41,\* 42

#### 2 🗁 1 🖶 2 🕾

#### Room

| Kitchen/dining room | 2.4m x 3.5m |
|---------------------|-------------|
| Living room         | 4.7m x 4.5m |
| Master bedroom      | 2.4m x 4.4m |
| Bedroom 2           | 4.7m x 3.7m |

\* Mid terraced S Storage