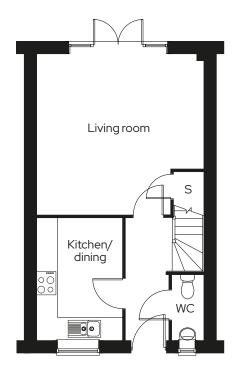

## The Frilford

#### 3 bedroom end terraced Plot 40

#### 3 🗁 1 🖶 2 🖶

#### Room

| Kitchen/dining room | 3.4m x 4.3m |
|---------------------|-------------|
| Living room         | 3.5m x 4.6m |
| Master bedroom      | 2.8m x 4.6m |
| Bedroom 2           | 2.8m x 4.2m |
| Bedroom 3           | 2.2m x 3.0m |

S Storage

We operate a polic of continuous product development and individual features such as windows and elevational treatments may vary. Consequently, particulars contained within this document should be treated as general guidance only. They do not constitute a contract, part of a contract or a warranty. Computer generated images and photographs are for illustration purposes only and may not accurately depict individual plots. Dimensions provided are for general guidance and are not intended to be used for carpet sizes, appliances, spaces or items of furniture. All dimensions are maximum.