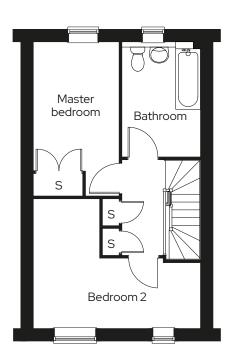

## The Frilford

#### 3 bedroom end terraced Plot 40

#### 3 🗁 1 🖶 2 🖶

#### Room

| Kitchen/dining room | 3.4m x 4.3m |
|---------------------|-------------|
| Living room         | 3.5m x 4.6m |
| Master bedroom      | 2.8m x 4.6m |
| Bedroom 2           | 2.8m x 4.2m |
| Bedroom 3           | 2.2m x 3.0m |

S Storage

We operate a polic of continuous product development and individual features such as windows and elevational treatments may vary. Consequently, particulars contained within this document should be treated as general guidance only. They do not constitute a contract, part of a contract or a warranty. Computer generated images and photographs are for illustration purposes only and may not accurately depict individual plots. Dimensions provided are for general guidance and are not intended to be used for carpet sizes, appliances, spaces or items of furniture. All dimensions are maximum.