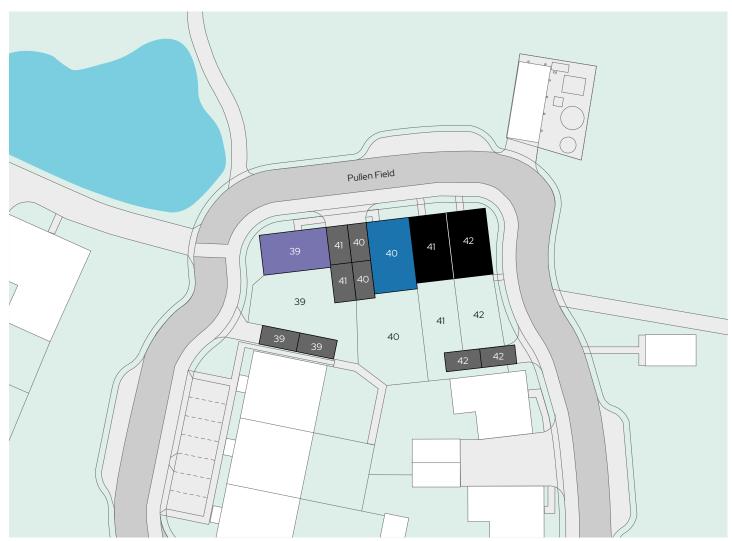

The Grove

The Marcham

The Frilford

Parking spaces

Summertown Pullen Field, East Hanney,

Wantage OX12 0GJ North