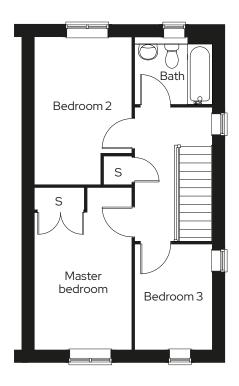

### **2 bedroom detached** Plot 39

#### 2 🖭 1 🖶 2 📾

#### Room

| Kitchen/dining room | 2.7m x 4.7m |
|---------------------|-------------|
| Living room         | 3.2m x 4.7m |
| Master bedroom      | 3.2m x 4.7m |
| Bedroom 2           | 2.7m x 4.7m |

S Storage