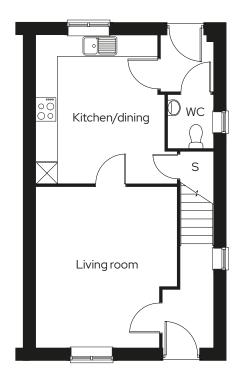

#### 3 bedroom end terraced Plot 40

#### 3 🗁 1 🖶 2 🖶

#### Room

| Kitchen/dining room | 3.4m x 4.3m |
|---------------------|-------------|
| Living room         | 3.5m x 4.6m |
| Master bedroom      | 2.8m x 4.6m |
| Bedroom 2           | 2.8m x 4.2m |
| Bedroom 3           | 2.2m x 3.0m |

S Storage

We operate a polic of continuous product development and individual features such as windows and elevational treatments may vary. Consequently, particulars contained within this document should be treated as general guidance only. They do not constitute a contract, part of a contract or a warranty. Computer generated images and photographs are for illustration purposes only and may not accurately depict individual plots. Dimensions provided are for general guidance and are not intended to be used for carpet sizes, appliances, spaces or items of furniture. All dimensions are maximum.