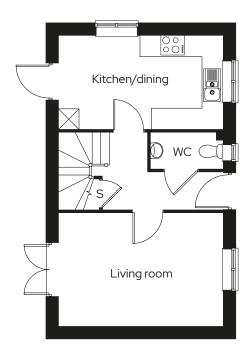

#### 3 bedroom end terraced Plot 40

#### Room

| Kitchen/dining room | 3.4m x 4.3m |
|---------------------|-------------|
| Living room         | 3.5m x 4.6m |
| Master bedroom      | 2.8m x 4.6m |
| Bedroom 2           | 2.8m x 4.2m |
| Bedroom 3           | 2.2m x 3.0m |

S Storage

We operate a polic of continuous product development and individual features such as windows and elevational treatments may vary. Consequently, particulars contained within this document should be treated as general guidance only. They do not constitute a contract, part of a contract or a warranty. Computer generated images and photographs are for illustration purposes only and may not accurately depict individual plots. Dimensions provided are for general guidance and are not intended to be used for carpet sizes, appliances, spaces or items of furniture. All dimensions are maximum.