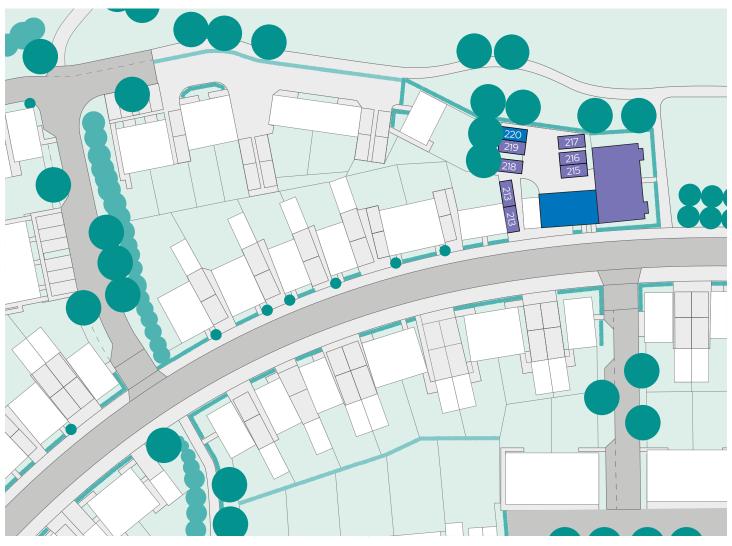

The Combe

The Sidmouth

Hayne Farm

EX143FE

Meadow Acre Road, Gittisham, Honiton North

## **1 Bedroom apartment** Plots 214, 215,\*\* 216, 217,\*\* 218 & 219\*\*

## **2 Bedroom apartment** Plot 220