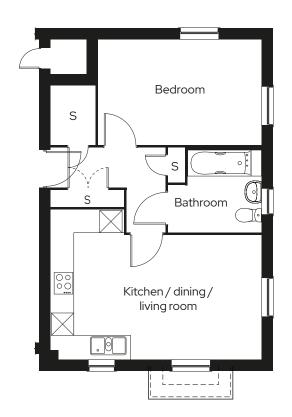

## **1 Bedroom apartment** Plots 214, 215,\*\* 216, 217,\*\* 218 & 219\*\*

### Room

| Kitchen/Dining room | 5.6m x 4.0m |
|---------------------|-------------|
| Bedroom             | 4.3m x 2.8m |
| Bathroom            | 2.5m x 2.2m |

\* Mirrored plot  $\,$  S Storage  $\,$   $^{\dagger}$  Bedroom 4.4m x 2.8m