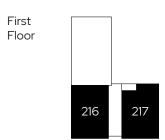

## **1 Bedroom apartment** Plots 214, 215,\*\* 216, 217,\*\* 218 & 219\*\*

### Room

| Kitchen/Dining room | 5.6m x 4.0m |
|---------------------|-------------|
| Bedroom             | 4.3m x 2.8m |
| Bathroom            | 2.5m x 2.2m |

\* Mirrored plot  $\,$  S Storage  $\,$   $^{\dagger}$  Bedroom 4.4m x 2.8m

First Floor

S Storage

We operate a policy of continuous product development and individual features such as windows and elevational treatments may vary. Consequently, particulars contained within this document should be treated as general guidance only. They do not constitute a contract, part of a contract or a warranty. Computer generated images and photographs are for illustration purposes only and may not accurately depict individual plots. Dimensions provided are for general guidance and are not intended to be used for carpet sizes, appliances, spaces or items of furniture. All dimensions are maximum.