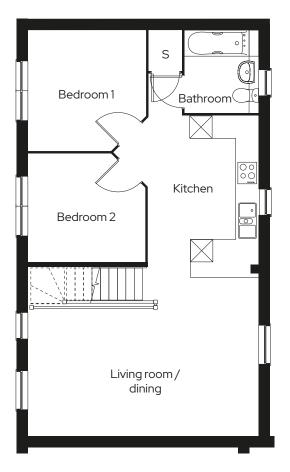

## The Sidmouth

## **2 Bedroom apartment** Plot 220

## Room

| Kitchen/Dining/Living | 8.4m x 6.0m |
|-----------------------|-------------|
| Master bedroom        | 3.4m x 3.0m |
| Bedroom 2             | 2.6m x 3.0m |
| Bathroom              | 1.9m x 2.3m |

First Floor

S Storage

We operate a policy of continuous product development and individual features such as windows and elevational treatments may vary. Consequently, particulars contained within this document should be treated as general guidance only. They do not constitute a contract, part of a contract or a warranty. Computer generated images and photographs are for illustration purposes only and may not accurately depict individual plots. Dimensions provided are for general guidance and are not intended to be used for carpet sizes, appliances, spaces or items of furniture. All dimensions are maximum.