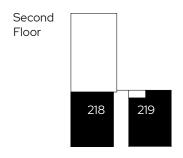

## **1 Bedroom apartment** Plots 214, 215,\*\* 216, 217,\*\* 218 & 219\*\*

### Room

| Kitchen/Dining room | 5.6m x 4.0m |
|---------------------|-------------|
| Bedroom             | 4.3m x 2.8m |
| Bathroom            | 2.5m x 2.2m |

\* Mirrored plot  $\,$  S Storage  $\,$   $^{\dagger}$  Bedroom 4.4m x 2.8m