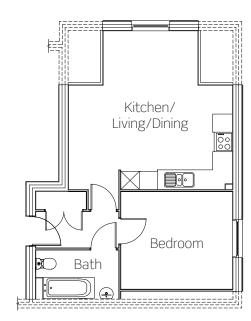

### Plot 240

#### This new home benefits from:

- Modern fitted kitchen with built-in oven, hob and extractor
- Open-plan kitchen/living/dining
- Stylish bathroom suite with bath
- Allocated parking space

#### Plot 240: Second floor

Kitchen/Living/Dining Bedroom 5465mm x 5275mm 3715mm x 3229mm

All dimensions are maximum.

We operate a policy of continuous product development and individual features such as windows and elevational treatments may vary. Consequently, particulars contained within this document should be treated as general guidance only. They do not constitute a contract, part of a contract or a warranty. Computer generated images and photographs are for illustration purposes only and may not accurately depict individual plots. Dimensions provided are for general guidance and are not intended to be used for carpet sizes, appliances, spaces or items of furniture. Sovereign Living is a non-charitable subsidiary of Sovereign Housing Association Limited, a charitable association.