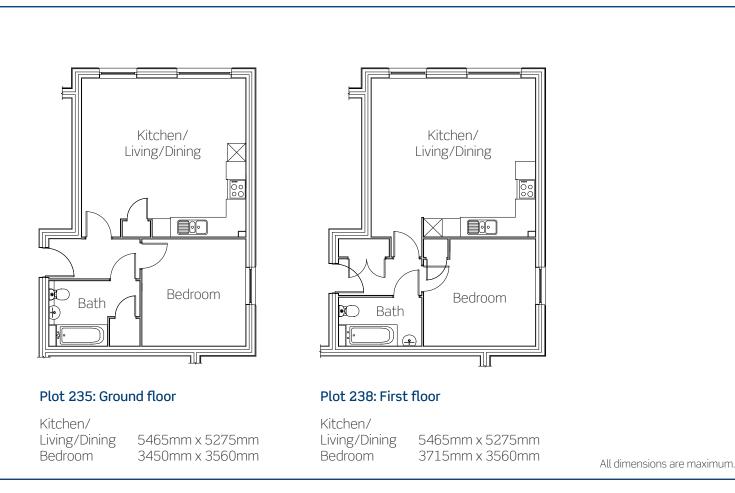

### Plots 235 & 238

These new homes benefit from:

- Modern fitted kitchen with built-in oven, hob and extractor
- Open-plan kitchen/living/dining
- Stylish bathroom suite with bath
- Allocated parking space

We operate a policy of continuous product development and individual features such as windows and elevational treatments may vary. Consequently, particulars contained within this document should be treated as general guidance only. They do not constitute a contract, part of a contract or a warranty. Computer generated images and photographs are for illustration purposes only and may not accurately depict individual plots. Dimensions provided are for general guidance and are not intended to be used for carpet sizes, appliances, spaces or items of furniture. Sovereign Living is a non-charitable subsidiary of Sovereign Housing Association Limited, a charitable association.