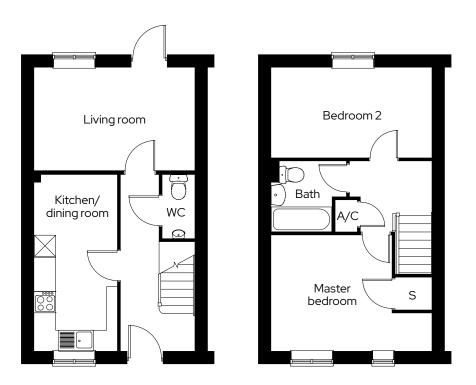

### The Cranleigh

### **2 bedroom semi-detached** Plot 13, 14\*

### 2 🖻 1 🛱 3 📾

### Room

| Kitchen/dining room | 2.4m x 5.0m |
|---------------------|-------------|
| Living room         | 4.6m x 3.0m |
| Master bedroom      | 4.6m x 3.3m |
| Bedroom 2           | 4.6m x 2.6m |