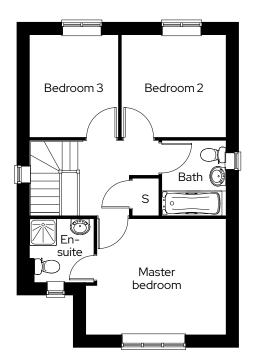

### The Cannington

### **3 bedroom detached** Plot 15

### 3 🖿 2 🛱 3 📾

#### Room

| Kitchen/dining room | 5.6m x 2.9m |
|---------------------|-------------|
| Living room         | 4.0m x 3.7m |
| Master bedroom      | 4.0m x 3.3m |
| Bedroom 2           | 3.0m x 3.0m |
| Bedroom 3           | 2.5m x 3.0m |

#### S Storage

We operate a policy of continuous product development and individual features such as windows and elevational treatments may vary. Consequently, particulars contained within this document should be treated as general guidance only. They do not constitute a contract, part of a contract or a warranty. Computer generated images and photographs are for illustration purposes only and may not accurately depict individual plots. Dimensions provided are for general guidance and are not intended to be used for carpet sizes, appliances, spaces or items of furniture. All dimensions are maximum.