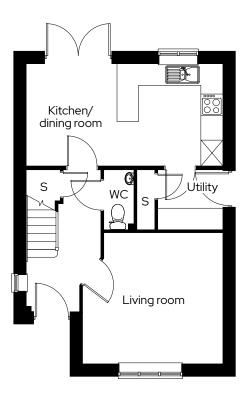

### The Cannington

### **3 bedroom detached** Plot 15

### 3 🖿 2 🛱 3 📾

#### Room

| Kitchen/dining room | 5.6m x 2.9m |
|---------------------|-------------|
| Living room         | 4.0m x 3.7m |
| Master bedroom      | 4.0m x 3.3m |
| Bedroom 2           | 3.0m x 3.0m |
| Bedroom 3           | 2.5m x 3.0m |

#### S Storage

We operate a policy of continuous product development and individual features such as windows and elevational treatments may vary. Consequently, particulars contained within this document should be treated as general guidance only. They do not constitute a contract, part of a contract or a warranty. Computer generated images and photographs are for illustration purposes only and may not accurately depict individual plots. Dimensions provided are for general guidance and are not intended to be used for carpet sizes, appliances, spaces or items of furniture. All dimensions are maximum.