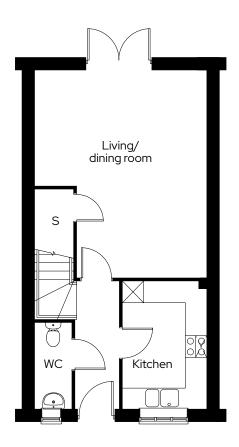

# The Maple

## 3 bedroom end terraced Plot 25

# 3 🗁 1 🖶 2 🕾

### Room

| Kitchen            | 2.3m x 3.6m |
|--------------------|-------------|
| Living/dining room | 4.8m x 5.7m |
| Master bedroom     | 4.8m x 3.0m |
| Bedroom 2          | 2.5m x 4.5m |
| Bedroom 3          | 2.2m x 3.2m |

S Storage A/C Airing cupboard