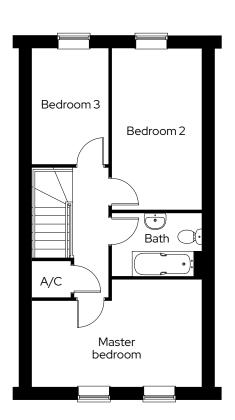

# The Maple

## 3 bedroom end terraced Plot 25

# 3 🗁 1 🖶 2 🕾

### Room

| Kitchen            | 2.3m x 3.6m |
|--------------------|-------------|
| Living/dining room | 4.8m x 5.7m |
| Master bedroom     | 4.8m x 3.0m |
| Bedroom 2          | 2.5m x 4.5m |
| Bedroom 3          | 2.2m x 3.2m |

S Storage A/C Airing cupboard