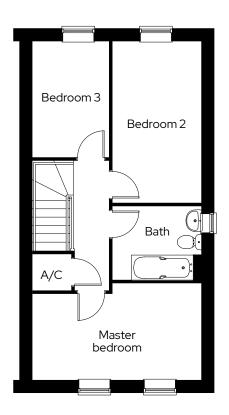

# The Maple

## 3 bedroom end terraced Plot 25

# 3 🗁 1 🖶 2 🕾

### Room

| Kitchen            | 2.3m x 3.6m |
|--------------------|-------------|
| Living/dining room | 4.8m x 5.7m |
| Master bedroom     | 4.8m x 3.0m |
| Bedroom 2          | 2.5m x 4.5m |
| Bedroom 3          | 2.2m x 3.2m |

S Storage A/C Airing cupboard