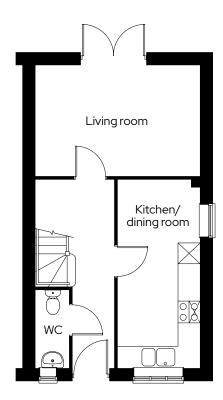

# The Maple

## 3 bedroom end terraced Plot 25

# 3 🗁 1 🖶 2 🕾

### Room

| Kitchen            | 2.3m x 3.6m |
|--------------------|-------------|
| Living/dining room | 4.8m x 5.7m |
| Master bedroom     | 4.8m x 3.0m |
| Bedroom 2          | 2.5m x 4.5m |
| Bedroom 3          | 2.2m x 3.2m |

S Storage A/C Airing cupboard