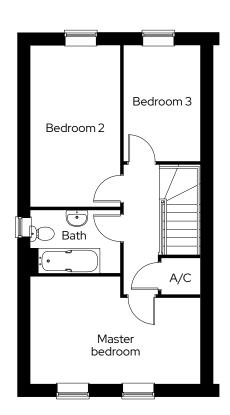

# The Maple

## 3 bedroom end terraced Plot 25

# 3 🗁 1 🖶 2 🕾

### Room

| Kitchen            | 2.3m x 3.6m |
|--------------------|-------------|
| Living/dining room | 4.8m x 5.7m |
| Master bedroom     | 4.8m x 3.0m |
| Bedroom 2          | 2.5m x 4.5m |
| Bedroom 3          | 2.2m x 3.2m |

S Storage A/C Airing cupboard