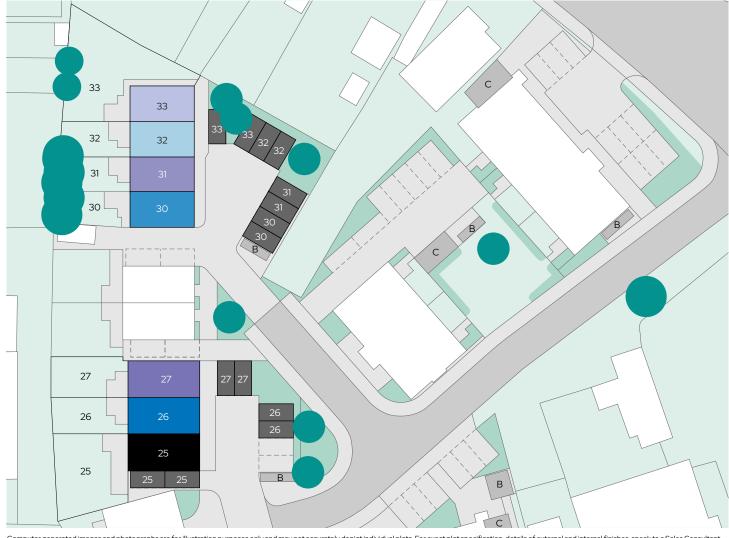

The Maple The Holly
The Yew The Aspen
The Willow Parking spaces
The Pine B Bin store
The Hawthorn C Cycle store

Crownbrook Place,
Langford Way,
Thatcham,
Berkshire,
RG14 4AW

North