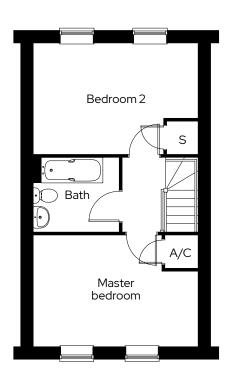

# The Maple

## 3 bedroom end terraced Plot 25

# 3 🗁 1 🖶 2 🕾

### Room

| Kitchen            | 2.3m x 3.6m |
|--------------------|-------------|
| Living/dining room | 4.8m x 5.7m |
| Master bedroom     | 4.8m x 3.0m |
| Bedroom 2          | 2.5m x 4.5m |
| Bedroom 3          | 2.2m x 3.2m |

S Storage A/C Airing cupboard