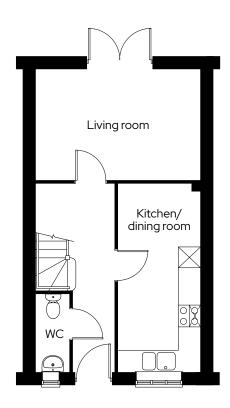

# The Pine

# **2 bedroom end terraced** Plot 30

# 2 🗁 1 🖶 2 🕾

### Room

| Kitchen/dining room | 2.3m x 5.2m |
|---------------------|-------------|
| Living room         | 4.6m x 3.1m |
| Master bedroom      | 4.6m x 3.2m |
| Bedroom 2           | 4.6m x 3.1m |

S Storage A/C Airing cupboard