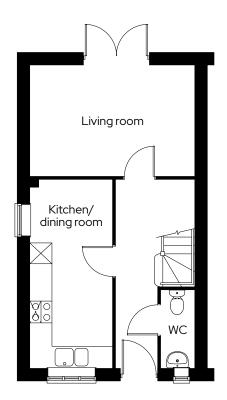

# The Maple

## 3 bedroom end terraced Plot 25

# 3 🗁 1 🖶 2 🕾

### Room

| Kitchen            | 2.3m x 3.6m |
|--------------------|-------------|
| Living/dining room | 4.8m x 5.7m |
| Master bedroom     | 4.8m x 3.0m |
| Bedroom 2          | 2.5m x 4.5m |
| Bedroom 3          | 2.2m x 3.2m |

S Storage A/C Airing cupboard