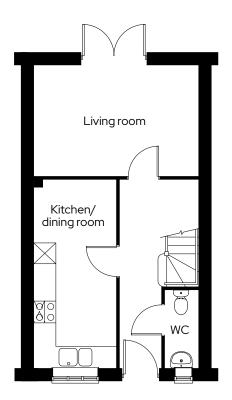

# The Pine

# **2 bedroom end terraced** Plot 30

# 2 🗁 1 🖶 2 🕾

### Room

| Kitchen/dining room | 2.3m x 5.2m |
|---------------------|-------------|
| Living room         | 4.6m x 3.1m |
| Master bedroom      | 4.6m x 3.2m |
| Bedroom 2           | 4.6m x 3.1m |

S Storage A/C Airing cupboard