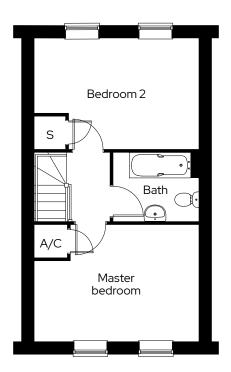

# The Pine

# **2 bedroom end terraced** Plot 30

# 2 🗁 1 🖶 2 🕾

### Room

| Kitchen/dining room | 2.3m x 5.2m |
|---------------------|-------------|
| Living room         | 4.6m x 3.1m |
| Master bedroom      | 4.6m x 3.2m |
| Bedroom 2           | 4.6m x 3.1m |

S Storage A/C Airing cupboard