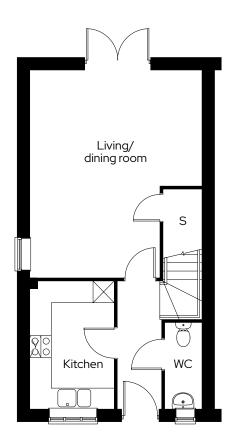

# The Maple

## 3 bedroom end terraced Plot 25

# 3 🗁 1 🖶 2 🕾

### Room

| Kitchen            | 2.3m x 3.6m |
|--------------------|-------------|
| Living/dining room | 4.8m x 5.7m |
| Master bedroom     | 4.8m x 3.0m |
| Bedroom 2          | 2.5m x 4.5m |
| Bedroom 3          | 2.2m x 3.2m |

S Storage A/C Airing cupboard