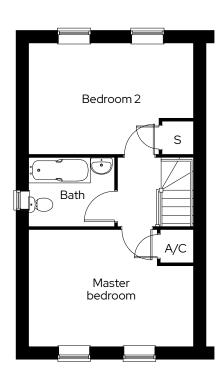

# The Pine

# **2 bedroom end terraced** Plot 30

# 2 🗁 1 🖶 2 🕾

### Room

| Kitchen/dining room | 2.3m x 5.2m |
|---------------------|-------------|
| Living room         | 4.6m x 3.1m |
| Master bedroom      | 4.6m x 3.2m |
| Bedroom 2           | 4.6m x 3.1m |

S Storage A/C Airing cupboard