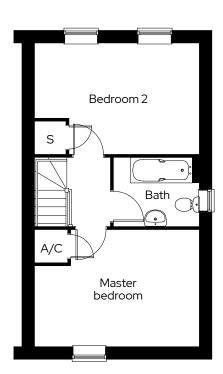

# The Pine

# **2 bedroom end terraced** Plot 30

# 2 🗁 1 🖶 2 🕾

### Room

| Kitchen/dining room | 2.3m x 5.2m |
|---------------------|-------------|
| Living room         | 4.6m x 3.1m |
| Master bedroom      | 4.6m x 3.2m |
| Bedroom 2           | 4.6m x 3.1m |

S Storage A/C Airing cupboard