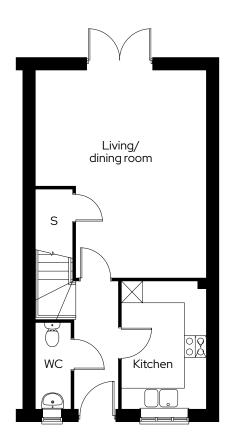

# The Yew

## 3 bedroom mid terraced Plot 26

# 3 🗀 1 🖶 2 🕾

### Room

| Kitchen            | 2.3m x 3.6m |
|--------------------|-------------|
| Living/dining room | 4.8m x 5.7m |
| Master bedroom     | 4.8m x 3.0m |
| Bedroom 2          | 2.5m x 4.5m |
| Bedroom 3          | 2.2m x 3.2m |

S Storage A/C Airing cupboard