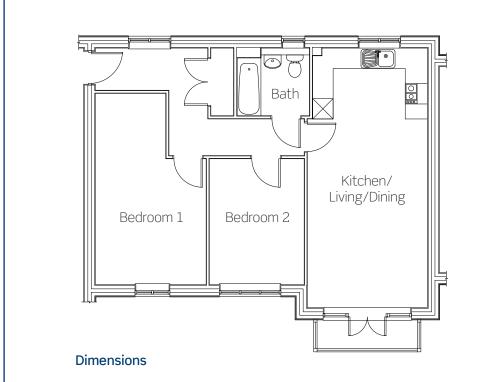

#### Plot 54

This new home benefits from:

- Modern fitted kitchen with built-in oven, hob and extractor
- Open-plan kitchen/living/dining
- Stylish bathroom suite
- Storage cupboard in hallway
- Doors to outside space
- Allocated parking space

#### **Dimensions: Ground floor**

Kitchen/Living/Dining 3562mm x 7675mm Bedroom one 3287mm x 5655mm Bedroom two 2810mm x 3735mm

All dimensions are maximum.

Ideally suited for first time buyers, small families and commuters with its fantastic range of local amenities, schools and nurseries a short distance away, and conveniently close to transport links such as the M3 and M4.