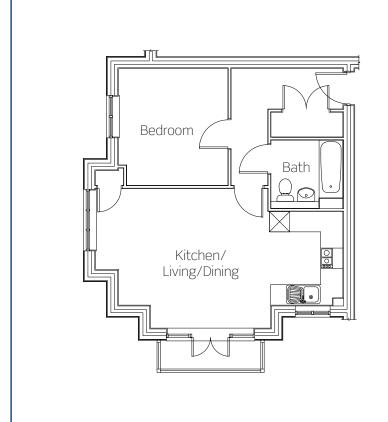

#### Plot 55

This new home benefits from:

- Modern fitted kitchen with built-in oven, hob and extractor
- Open-plan kitchen/living/dining
- Stylish bathroom suite
- Storage cupboard in hallway
- Doors to outside space
- Allocated parking space

#### **Dimensions: Ground floor**

Kitchen/Living/Dining 7243mm x 4408mm Bedroom 3287mm x 5655mm

All dimensions are maximum.

Ideally suited for first time buyers, small families and commuters with its fantastic range of local amenities, schools and nurseries a short distance away, and conveniently close to transport links such as the M3 and M4.