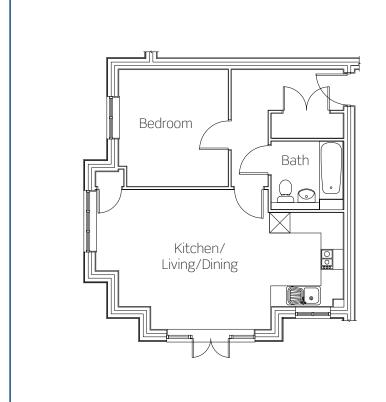

#### Plot 56

This new home benefits from:

- Modern fitted kitchen with built-in oven, hob and extractor
- Open-plan kitchen/living/dining
- Stylish bathroom suite
- Storage cupboard in hallway
- Doors to outside space
- Allocated parking space

#### **Dimensions: Ground floor**

Kitchen/Living/Dining 7675mm x 3575mm Bedroom one 5425mm x 3285mm Bedroom two 3735mm x 2564mm

All dimensions are maximum.

Ideally suited for first time buyers, small families and commuters with its fantastic range of local amenities, schools and nurseries a short distance away, and conveniently close to transport links such as the M3 and M4.