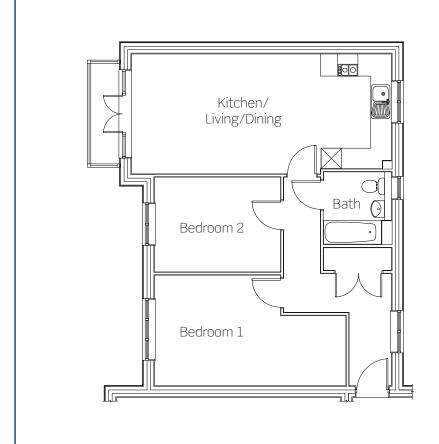

#### **Dimensions: Ground floor**

Kitchen/Living/Dining 3562mm x 7675mm Bedroom one 3287mm x 5655mm Bedroom two 2810mm x 3735mm

All dimensions are maximum.

Ideally suited for first time buyers, small families and commuters with its fantastic range of local amenities, schools and nurseries a short distance away, and conveniently close to transport links such as the M3 and M4.

#### **Dimensions: Ground floor**

Kitchen/Living/Dining 7675mm x 3575mm Bedroom one 5425mm x 3285mm Bedroom two 3735mm x 2564mm

All dimensions are maximum.

Ideally suited for first time buyers, small families and commuters with its fantastic range of local amenities, schools and nurseries a short distance away, and conveniently close to transport links such as the M3 and M4.