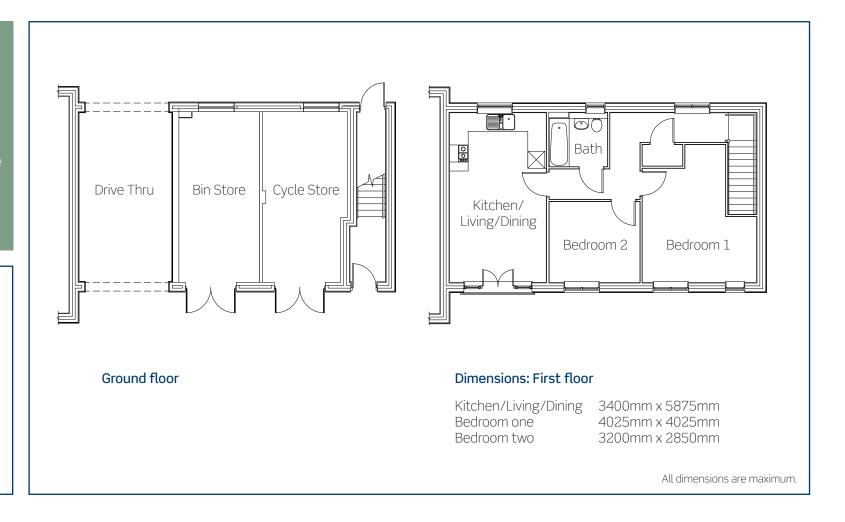

#### **Dimensions: Ground floor**

Kitchen/Living/Dining 3562mm x 7675mm Bedroom one 3287mm x 5655mm Bedroom two 2810mm x 3735mm

All dimensions are maximum.

Ideally suited for first time buyers, small families and commuters with its fantastic range of local amenities, schools and nurseries a short distance away, and conveniently close to transport links such as the M3 and M4.