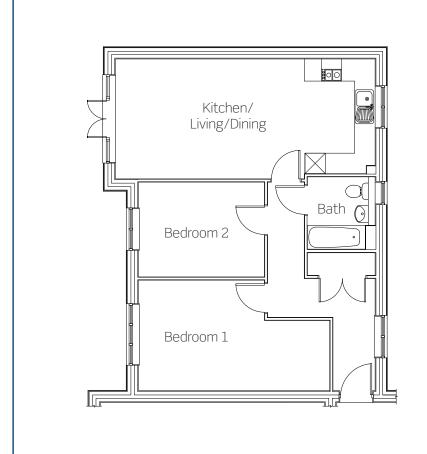

#### Plot 63

This new home benefits from:

- Modern fitted kitchen with built-in oven, hob and extractor
- Open-plan kitchen/living/dining
- Stylish bathroom suite
- Storage cupboard in hallway
- Allocated parking space

Plot 63
The Pinewood
2 bedroom coach house