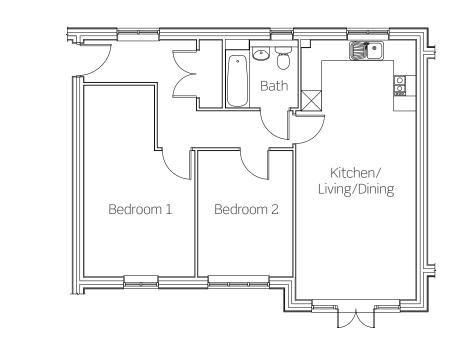

#### Plot 54

This new home benefits from:

- Modern fitted kitchen with built-in oven, hob and extractor
- Open-plan kitchen/living/dining
- Stylish bathroom suite
- Storage cupboard in hallway
- Doors to outside space
- Allocated parking space

#### **Dimensions: Ground floor**

Kitchen/Living/Dining 3562mm x 7675mm Bedroom one 3287mm x 5655mm Bedroom two 2810mm x 3735mm

All dimensions are maximum.

Ideally suited for first time buyers, small families and commuters with its fantastic range of local amenities, schools and nurseries a short distance away, and conveniently close to transport links such as the M3 and M4.