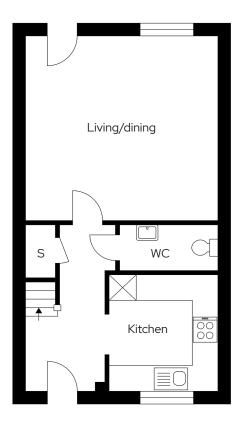

#### Room

| Kitchen        | 2.73m x 2.55m |  |
|----------------|---------------|--|
| Living/dining  | 4.61m x 4.33m |  |
| Master bedroom | 4.61m x 3.43m |  |
| Bedroom 2      | 4.73m x 2.55m |  |

\* Mirrored plot S Storage