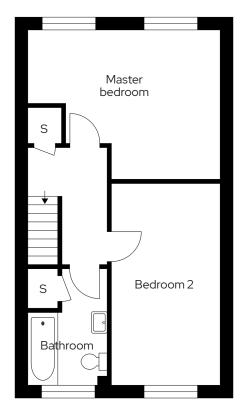

#### Room

| Kitchen        | 2.73m x 2.55m |  |
|----------------|---------------|--|
| Living/dining  | 4.61m x 4.33m |  |
| Master bedroom | 4.61m x 3.43m |  |
| Bedroom 2      | 4.73m x 2.55m |  |

\* Mirrored plot S Storage