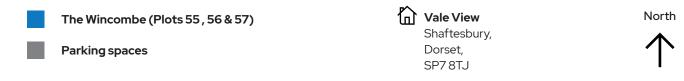

#### **2 bedroom** Plot 55<sup>\*</sup>, 56, 57

#### Room

| Kitchen        | 2.73m x 2.55m |  |
|----------------|---------------|--|
| Living/dining  | 4.61m x 4.33m |  |
| Master bedroom | 4.61m x 3.43m |  |
| Bedroom 2      | 4.73m x 2.55m |  |

\* Mirrored plot S Storage