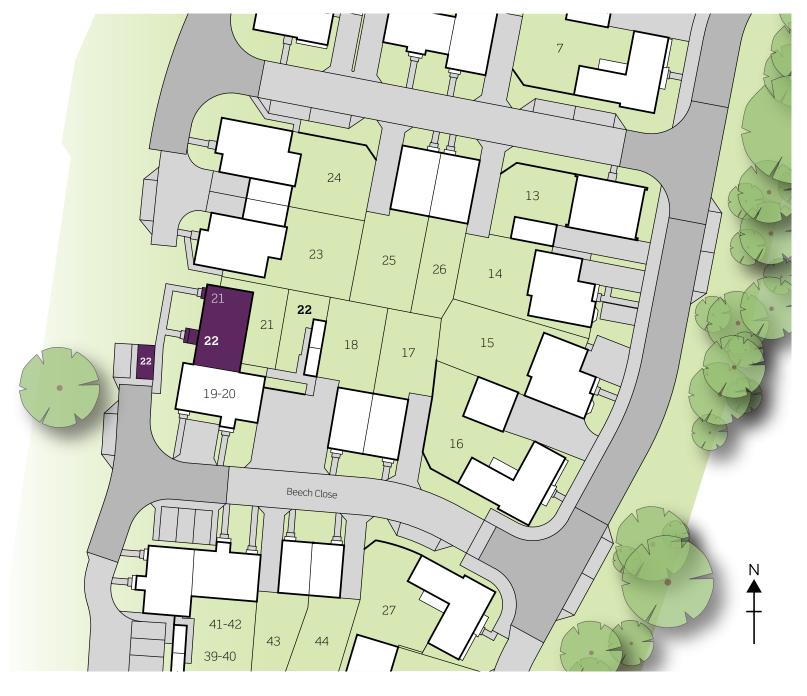

#### Plot 22

This new home benefits from:

- Stylish fitted kitchen with oven, hob & extractor
- Open-plan kitchen/living/dining
- Generous sized bedrooms
- Carpets and flooring included throughout
- Private entrance
- Private garden
- Allocated parking

### Price list & availability

| Plot | Property details                 | Price    | 40% share | Monthly rent | Monthly service charge | Availability  |
|------|----------------------------------|----------|-----------|--------------|------------------------|---------------|
| 22   | 2 bedroom first floor maisonette | £240,000 | £96,000   | £300*        | £58.02                 | Available now |