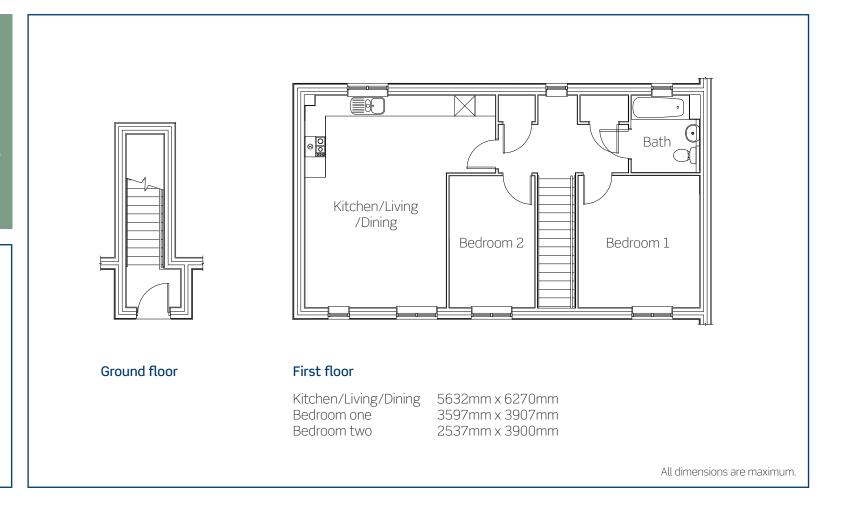

#### Plot 22

This new home benefits from:

- Stylish fitted kitchen with oven, hob & extractor
- Open-plan kitchen/living/dining
- Generous sized bedrooms
- Carpets and flooring included throughout
- Private entrance
- Private garden
- Allocated parking

### Price list & availability

| Plot | Property details                 | Price    | 40% share | Monthly rent | Monthly service charge | Availability  |
|------|----------------------------------|----------|-----------|--------------|------------------------|---------------|
| 22   | 2 bedroom first floor maisonette | £240,000 | £96,000   | £300*        | £58.02                 | Available now |