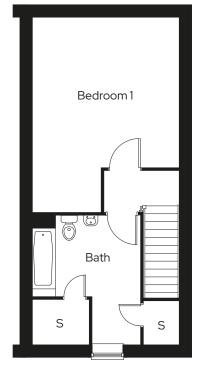

## The Burghclere

**3 Bedroom** Plots 214,\* 215, 228-231, 240, 241\*

#### Room

| Kitchen/Dining room | 4.5m x 4.3m |
|---------------------|-------------|
| Living room         | 4.5m x 4.3m |
| Master bedroom      | 4.5m x 5.5m |
| Bedroom 2           | 2.1m x 3.3m |
| Bedroom 3           | 2.1m x 3.3m |

Ground floor

1 11 51 11001

Second floor

\* Mirrored plot S Storage

We operate a policy of continuous product development and individual features such as windows and elevational treatments may vary. Consequently, particulars contained within this document should be treated as general guidance only. They do not constitute a contract, part of a contract or a warranty. Computer generated images and photographs are for illustration purposes only and may not accurately depict individual plots. Dimensions provided are for general guidance and are not intended to be used for carpet sizes, appliances, spaces or items of furniture.