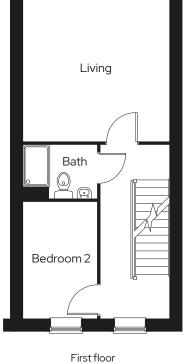

## The Burghclere

**3 Bedroom** Plots 214,\* 215, 228-231, 240, 241\*

#### Room

| Kitchen/Dining room | 4.5m x 4.3m |
|---------------------|-------------|
| Living room         | 4.5m x 4.3m |
| Master bedroom      | 4.5m x 5.5m |
| Bedroom 2           | 2.1m x 3.3m |
| Bedroom 3           | 2.1m x 3.3m |

Ground floor

1 11 51 11001

Second floor

\* Mirrored plot S Storage

We operate a policy of continuous product development and individual features such as windows and elevational treatments may vary. Consequently, particulars contained within this document should be treated as general guidance only. They do not constitute a contract, part of a contract or a warranty. Computer generated images and photographs are for illustration purposes only and may not accurately depict individual plots. Dimensions provided are for general guidance and are not intended to be used for carpet sizes, appliances, spaces or items of furniture.