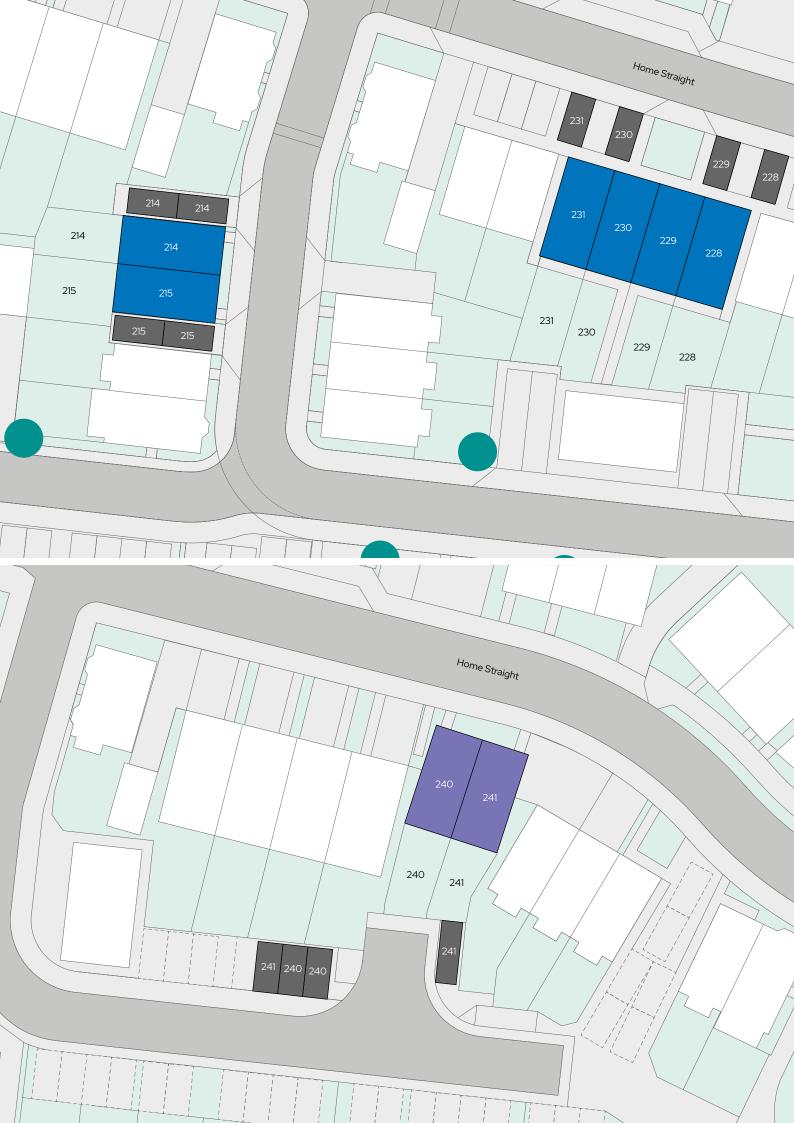

The Burghclere - Plots 214, 215, 228-231

The Burghclere - Plots 240, 241

**Newbury Racecourse** Home Straight, Newbury, Berkshire RG14 North

For exact plot specification, details of external and internal finishes, speak to a Sales Consultant.

## The Burghclere

**3 Bedroom** Plots 214,\* 215, 228-231, 240, 241\*