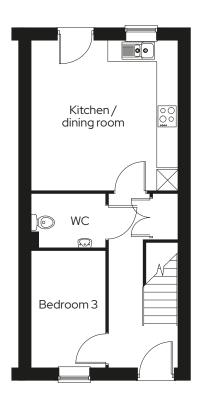

## The Burghclere

**3 Bedroom** Plots 214,\* 215, 228-231, 240, 241\*

#### Room

| Kitchen/Dining room | 4.5m x 4.3m |
|---------------------|-------------|
| Living room         | 4.5m x 4.3m |
| Master bedroom      | 4.5m x 5.5m |
| Bedroom 2           | 2.1m x 3.3m |
| Bedroom 3           | 2.1m x 3.3m |

Ground floor

1 11 51 11001

Second floor

\* Mirrored plot S Storage

We operate a policy of continuous product development and individual features such as windows and elevational treatments may vary. Consequently, particulars contained within this document should be treated as general guidance only. They do not constitute a contract, part of a contract or a warranty. Computer generated images and photographs are for illustration purposes only and may not accurately depict individual plots. Dimensions provided are for general guidance and are not intended to be used for carpet sizes, appliances, spaces or items of furniture.