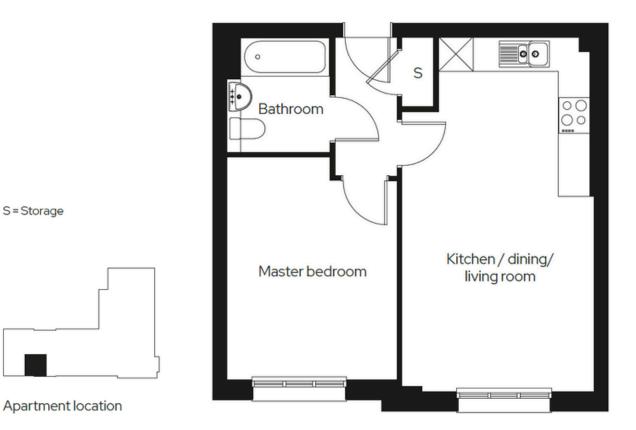

# **Knights Quarter**1 bed apartment

Type 06

### 1 🗁 1 📛

#### Room

| Kitchen/Dining/Living | 3.6m x 6.8m |  |  |  |
|-----------------------|-------------|--|--|--|
| Master bedroom        | 3.6m x 2.6m |  |  |  |

| Plot/Apart<br>ment no. | Details                | Price    | Minimum<br>%<br>share | Guidance<br>income | Share<br>price | Monthly<br>rent | Monthly<br>service<br>charge* | Availability |
|------------------------|------------------------|----------|-----------------------|--------------------|----------------|-----------------|-------------------------------|--------------|
| 182 / #38              | Second floor apartment | £292,500 | 25%                   | £36,500            | £73,125        | £457.03         | £133.39                       | Available    |

Please refer to specific kitchen layout for your plot. This is for illustration purposes only. The particulars illustrated and described should be treated as general guidance only. Whilst care has been taken in the production of this information, the details and particulars given here should not be relied upon as being wholly accurate. Nor do they constitute a contract, part of a contract or a warranty. The floor plans depict a typical layout of this house type. For exact plot specification, details of external and internal finishes, dimensions and floor plan differences ask your Sales Consultant. All dimensions are + or - 50mm and floor plans are not shown to scale. Prices correct at time of print. May 2025.