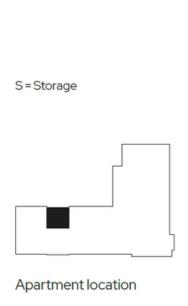

# **Knights Quarter**1 bed apartment

Type 02

### 1 🗁 1 😓

#### Room

| Kitchen/Dining/Living | 4.4m x 6.0m |  |  |  |
|-----------------------|-------------|--|--|--|
| Master bedroom        | 3.2m x 3.9m |  |  |  |

| Plot/Apart<br>ment no. | t Details                | Price    | Minimum<br>%<br>share | Guidance<br>income | Share<br>price | Monthly<br>rent | Monthly<br>service<br>charge* | Availability |
|------------------------|--------------------------|----------|-----------------------|--------------------|----------------|-----------------|-------------------------------|--------------|
| 163 / #27              | First floor<br>apartment | £275,000 | 25%                   | £34,000            | £68,750        | £429.69         | £133.39                       | Available    |

Please refer to specific kitchen layout for your plot. This is for illustration purposes only. The particulars illustrated and described should be treated as general guidance only. Whilst care has been taken in the production of this information, the details and particulars given here should not be relied upon as being wholly accurate. Nor do they constitute a contract, part of a contract or a warranty. The floor plans depict a typical layout of this house type. For exact plot specification, details of external and internal finishes, dimensions and floor plan differences ask your Sales Consultant. All dimensions are + or - 50mm and floor plans are not shown to scale. Prices correct at time of print. May 2025.