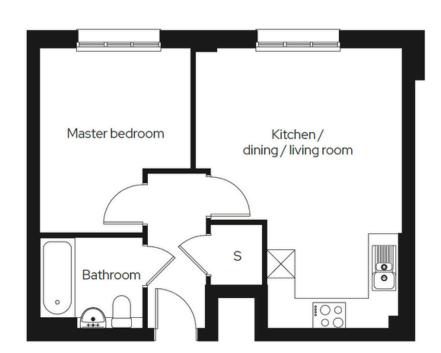

# **Knights Quarter**1 bed apartment

Type 05

### 1 🗁 1 🖶

#### Room

| Kitchen/Dining/Living | 3.6m x 6.8m |
|-----------------------|-------------|
| Master bedroom        | 3.2m x 4.2m |

| Plot/Apart<br>ment no. | Details                  | Price    | Minimum<br>%<br>share | Guidance<br>income | Share<br>price | Monthly<br>rent | Monthly<br>service<br>charge* | Availability |
|------------------------|--------------------------|----------|-----------------------|--------------------|----------------|-----------------|-------------------------------|--------------|
| 166 / #24              | First floor<br>apartment | £282,500 | 25%                   | £34,500            | £70,625        | £441.41         | £133.39                       | Available    |
| 181/#39                | Second floor apartment   | £287,500 | 25%                   | £35,500            | £71,875        | £449.22         | £133.39                       | Available    |

Please refer to specific kitchen layout for your plot. This is for illustration purposes only. The particulars illustrated and described should be treated as general guidance only. Whilst care has been taken in the production of this information, the details and particulars given here should not be relied upon as being wholly accurate. Nor do they constitute a contract, part of a contract or a warranty. The floor plans depict a typical layout of this house type. For exact plot specification, details of external and internal finishes, dimensions and floor plan differences ask your Sales Consultant. All dimensions are + or - 50mm and floor plans are not shown to scale. Prices correct at time of print. May 2025.