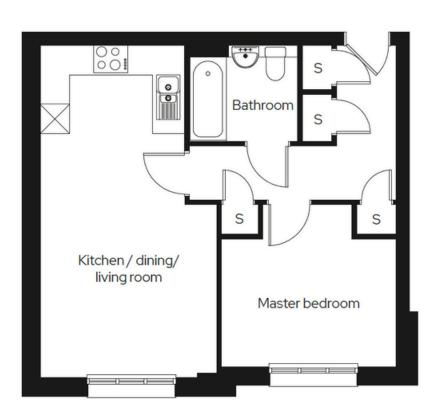

# **Knights Quarter**1 bed apartment

Type 02

### 1 🗁 1 😓

#### Room

| Kitchen/Dining/Living | 4.4m x 6.0m |  |  |  |
|-----------------------|-------------|--|--|--|
| Master bedroom        | 3.2m x 3.9m |  |  |  |

| Plot/Apart<br>ment no. | t Details                | Price    | Minimum<br>%<br>share | Guidance<br>income | Share<br>price | Monthly<br>rent | Monthly<br>service<br>charge* | Availability |
|------------------------|--------------------------|----------|-----------------------|--------------------|----------------|-----------------|-------------------------------|--------------|
| 163 / #27              | First floor<br>apartment | £275,000 | 25%                   | £34,000            | £68,750        | £429.69         | £133.39                       | Available    |