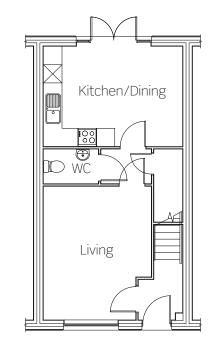

#### **Ground floor**

Kitchen/Dining 4631mm x 3325mm Living 3581mm x 4435mm

#### First floor

Bedroom one 2498mm x 4304mm Bedroom two 2423mm x 4687mm Bedroom three 2120mm x 3325mm

Plot 2 has a mirrored layout. Plots 2 & 3 mid-terrace. Plot 4 end-terrace. All dimensions are maximum.