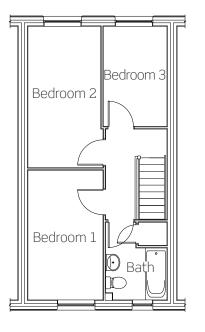

#### **Ground floor**

Kitchen/Dining 4631mm x 3325mm Living 3581mm x 4435mm

#### First floor

Bedroom one 2498mm x 4304mm Bedroom two 2423mm x 4687mm Bedroom three 2120mm x 3325mm

Plot 2 has a mirrored layout. Plots 2 & 3 mid-terrace. Plot 4 end-terrace. All dimensions are maximum.