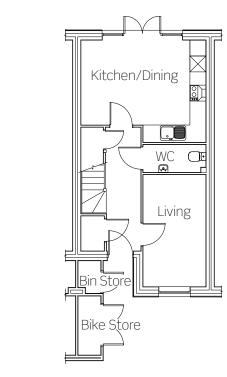

#### Plots 1-10

These new homes benefit from:

- Modern open-plan kitchen/diner with French doors leading out onto private enclosed garden laid to lawn
- Convenient ground floor storage
- Ground floor cloakroom
- Stylish bathroom suite
- Two allocated parking spaces

#### **Ground floor**

Kitchen/Dining 4765mm x 3895mm Living 2408mm x 4314mm