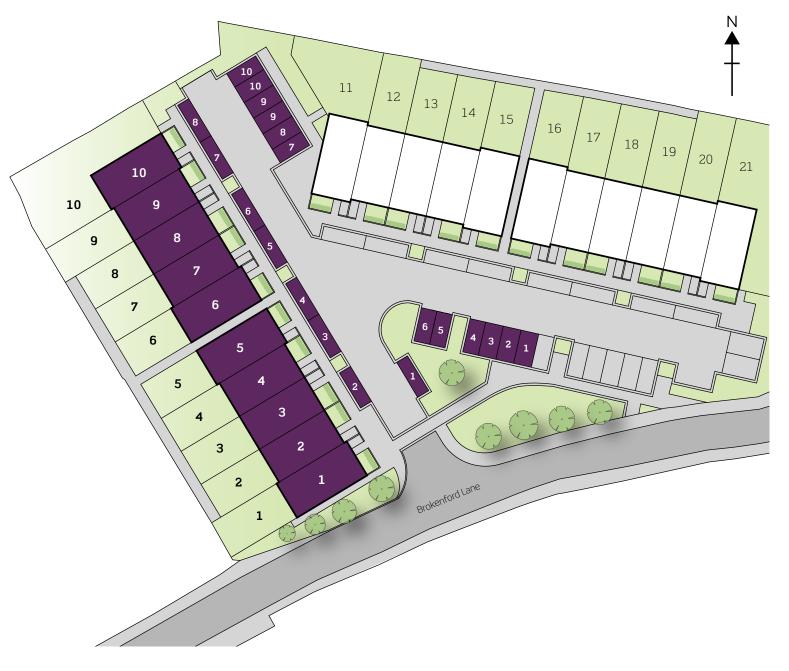

#### Plots 1-10

These new homes benefit from:

- Modern open-plan kitchen/diner with French doors leading out onto private enclosed garden laid to lawn
- Convenient ground floor storage
- Ground floor cloakroom
- Stylish bathroom suite
- Two allocated parking spaces

## Price list & availability

| Plot | Property details                | Price    | 40% share | Monthly rent | Monthly service charge | Availability |
|------|---------------------------------|----------|-----------|--------------|------------------------|--------------|
| 1    | 3 bedroom end-terraced house    | £315,000 | £126,000  | £393.75      | TBC                    | Autumn 2020  |
| 2    | 3 bedroom middle-terraced house | £310,000 | £124,000  | £387.50      | TBC                    | Autumn 2020  |
| 3    | 3 bedroom middle-terraced house | £310,000 | £124,000  | £387.50      | TBC                    | Autumn 2020  |
| 4    | 3 bedroom middle-terraced house | £310,000 | £124,000  | £387.50      | TBC                    | Autumn 2020  |
| 5    | 3 bedroom end-terraced house    | £315,000 | £126,000  | £393.75      | TBC                    | Autumn 2020  |
| 6    | 3 bedroom end-terraced house    | £315,000 | £126,000  | £393.75      | TBC                    | Autumn 2020  |
| 7    | 3 bedroom middle-terraced house | £310,000 | £124,000  | £387.50      | TBC                    | Autumn 2020  |

### Price list & availability

| Plot | Property details                | Price    | 40% share | Monthly rent | Monthly service charge | Availability |
|------|---------------------------------|----------|-----------|--------------|------------------------|--------------|
| 8    | 3 bedroom middle-terraced house | £310,000 | £124,000  | £387.50      | TBC                    | Autumn 2020  |
| 9    | 3 bedroom middle-terraced house | £310,000 | £124,000  | £387.50      | TBC                    | Autumn 2020  |
| 10   | 3 bedroom end-terraced house    | £315,000 | £126,000  | £393.75      | TBC                    | Autumn 2020  |