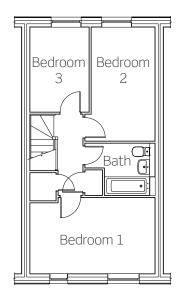

#### First floor

Bedroom one 4765mm x 2915mm Bedroom two 2440mm x 4340mm Bedroom three 2262mm x 3245mm

Typical floor plan. Plots 1, 3, 6 & 8 have a mirrored layout. All dimensions are maximum.