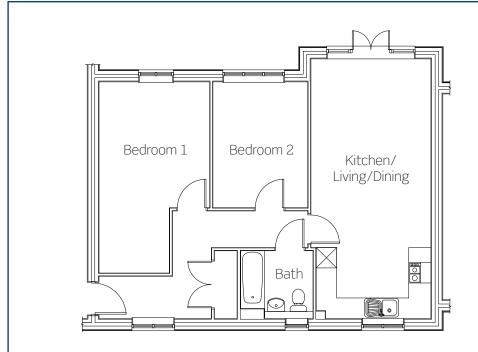

## Plot 76

This new home benefits from:

- Modern fitted kitchen with built-in oven, hob and extractor
- Open-plan kitchen/living/dining
- Stylish bathroom suite
- Storage cupboard in hallway
- Doors to outside space
- Two allocated parking spaces

#### **Dimensions: Ground floor**

Kitchen/Living/Dining 3562mm x 7675mm Bedroom one 3287mm x 5655mm Bedroom two 2810mm x 3735mm

All dimensions are maximum.

Ideally suited for first time buyers, small families and commuters with its fantastic range of local amenities, schools and nurseries a short distance away, and conveniently close to transport links such as the M3 and M4.