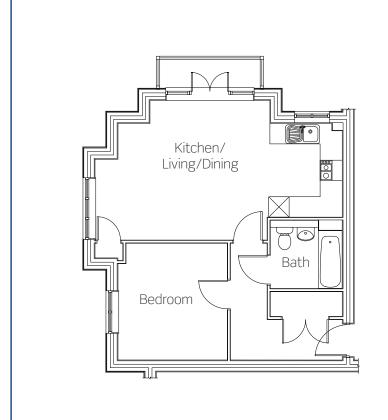

#### Plot 75

This new home benefits from:

- Modern fitted kitchen with built-in oven, hob and extractor
- Open-plan kitchen/living/dining
- Stylish bathroom suite
- Storage cupboard in hallway
- Two allocated parking spaces

Plot 75 The Pinewood 2 bedroom coach house