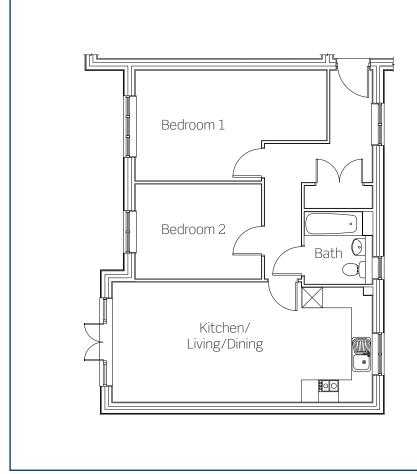

## Plot 76

This new home benefits from:

- Modern fitted kitchen with built-in oven, hob and extractor
- Open-plan kitchen/living/dining
- Stylish bathroom suite
- Storage cupboard in hallway
- Doors to outside space
- Two allocated parking spaces

#### **Dimensions: Ground floor**

Kitchen/Living/Dining 3562mm x 7675mm Bedroom one 3287mm x 5655mm Bedroom two 2810mm x 3735mm

All dimensions are maximum.

Ideally suited for first time buyers, small families and commuters with its fantastic range of local amenities, schools and nurseries a short distance away, and conveniently close to transport links such as the M3 and M4.