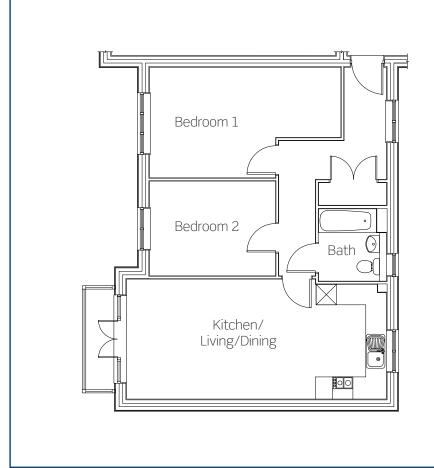

## Plot 76

This new home benefits from:

- Modern fitted kitchen with built-in oven, hob and extractor
- Open-plan kitchen/living/dining
- Stylish bathroom suite
- Storage cupboard in hallway
- Doors to outside space
- Two allocated parking spaces

#### **Dimensions: Ground floor**

Kitchen/Living/Dining 3562mm x 7675mm Bedroom one 3287mm x 5655mm Bedroom two 2810mm x 3735mm

All dimensions are maximum.

Ideally suited for first time buyers, small families and commuters with its fantastic range of local amenities, schools and nurseries a short distance away, and conveniently close to transport links such as the M3 and M4.