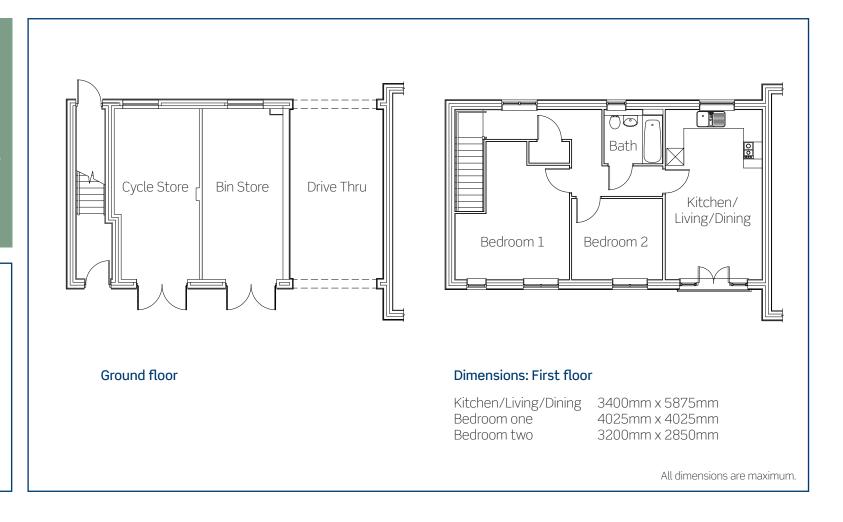

#### Plot 75

This new home benefits from:

- Modern fitted kitchen with built-in oven, hob and extractor
- Open-plan kitchen/living/dining
- Stylish bathroom suite
- Storage cupboard in hallway
- Two allocated parking spaces

Plot 75 The Pinewood 2 bedroom coach house