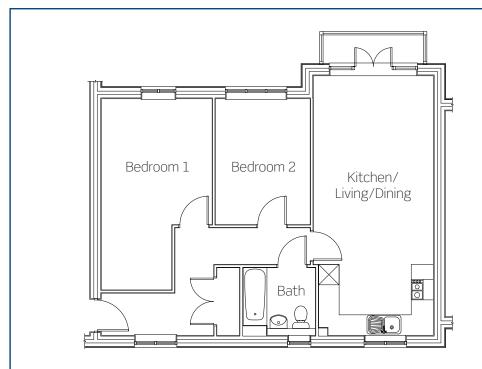

## Plot 78

This new home benefits from:

- Modern fitted kitchen with built-in oven, hob and extractor
- Open-plan kitchen/living/dining
- Stylish bathroom suite
- Storage cupboard in hallway
- Doors to outside space
- Two allocated parking spaces

#### **Dimensions: Ground floor**

Kitchen/Living/Dining 7675mm x 3575mm Bedroom one 5425mm x 3285mm Bedroom two 3735mm x 2564mm

All dimensions are maximum.

Ideally suited for first time buyers, small families and commuters with its fantastic range of local amenities, schools and nurseries a short distance away, and conveniently close to transport links such as the M3 and M4.