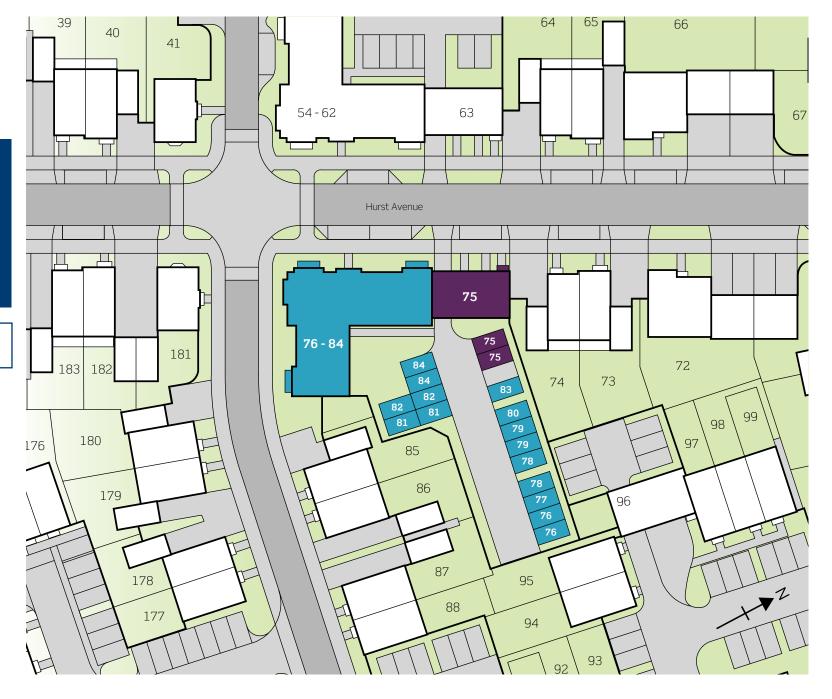

## Helios Park

Hurst Avenue, Blackwater, Camberley, Hampshire GU17 9EZ

Call **0300 330 0718** Visit **sovereignliving.org.uk** 

Pl Pi

Plots 76, 78, 79, 81, 82 & 84 Pipit House 2 bedroom apartment

Plots 77, 80 & 83 Pipit House 1 bedroom apartment

Plot 75 The Pinewood 2 bedroom coach house