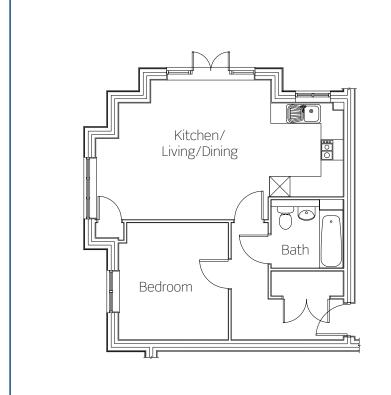

#### Plot 77

This new home benefits from:

- Modern fitted kitchen with built-in oven, hob and extractor
- Open-plan kitchen/living/dining
- Stylish bathroom suite
- Storage cupboard in hallway
- Doors to outside space
- Allocated parking space

#### **Dimensions: Ground floor**

Kitchen/Living/Dining 7243mm x 4408mm Bedroom 3287mm x 5655mm

All dimensions are maximum.

Ideally suited for first time buyers, small families and commuters with its fantastic range of local amenities, schools and nurseries a short distance away, and conveniently close to transport links such as the M3 and M4.