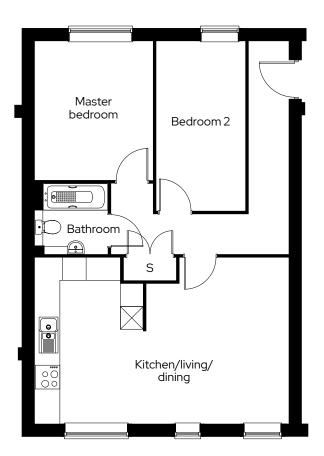

#### Room

| Kitchen/living/dining | 5.3m x 4.7m** |
|-----------------------|---------------|
| Master bedroom        | 4.4m x 2.8m   |

\* Mirrored plot S Storage

**1bed first floor apartment** Plot 50, 52\*