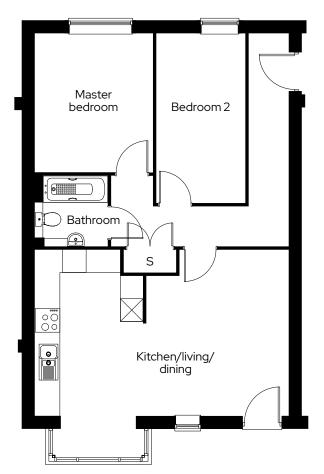

## 2 bed ground floor apartment Plot 53, 47\*

## 2 🗁 1 🖶 1 🕾

#### Room

| Kitchen/living/dining | 6.7m x 4.4m |
|-----------------------|-------------|
| Master bedroom        | 3.1m x 3.7m |
| Bedroom 2             | 4.5m x 2.4m |

\* Mirrored plot S Storage