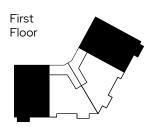

## **2 bedroom coach house** Plot 55

## 

## Room

| Kitchen        | 4.5m x 1.9m |
|----------------|-------------|
| Living/dining  | 3.8m x 6.0m |
| Master bedroom | 3.3m x 3.0m |
| Bedroom 2      | 3.3m x 3.0m |

First floor

S Storage

**1 bed ground floor apartment** Plot 49, 51\*