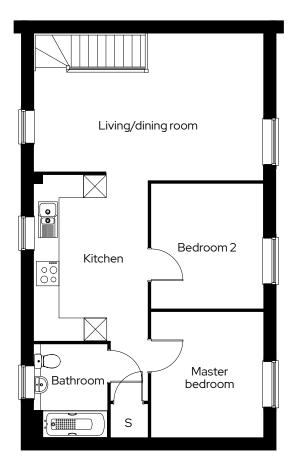

## **2 bedroom coach house** Plot 55

## Room

| Kitchen        | 4.5m x 1.9m |
|----------------|-------------|
| Living/dining  | 3.8m x 6.0m |
| Master bedroom | 3.3m x 3.0m |
| Bedroom 2      | 3.3m x 3.0m |

First floor

S Storage

**1 bed ground floor apartment** Plot 49, 51\*