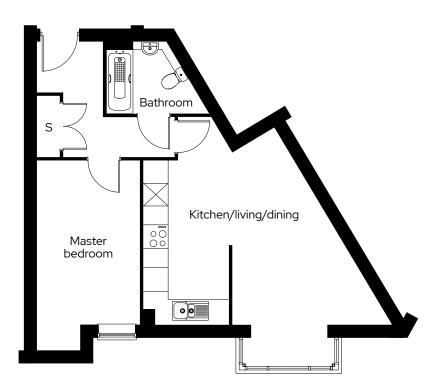

#### Room

| Kitchen/living/dining | 5.3m x 4.7m** |
|-----------------------|---------------|
| Master bedroom        | 4.4m x 2.8m   |

\* Mirrored plot S Storage

**1bed first floor apartment** Plot 50, 52\*