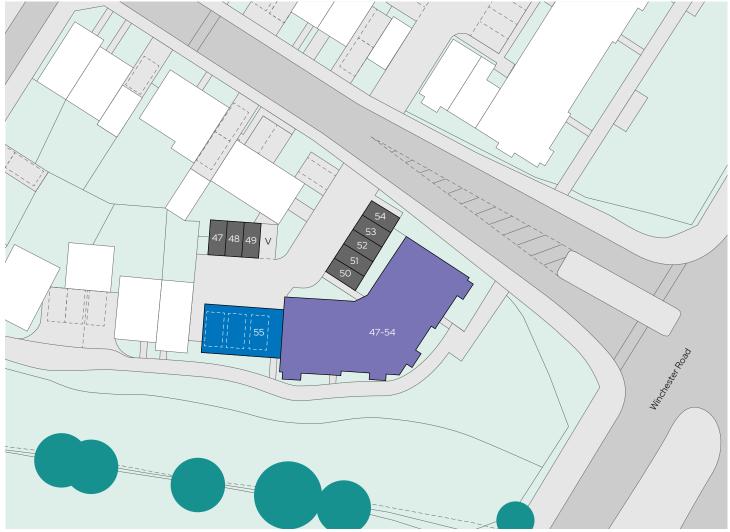

The Carter

Apartments 47-54

Parking spaces

Saunders Way,
Longacre,
Basingstoke,
Hampshire,
RG23 7FG

North