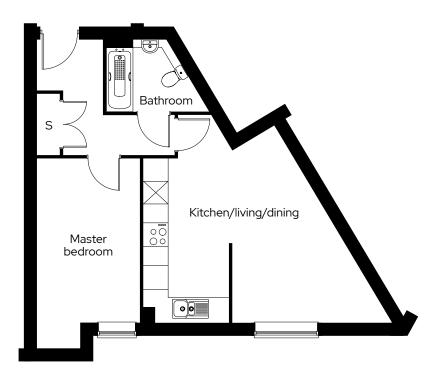

#### Room

| Kitchen/living/dining | 5.3m x 4.7m** |
|-----------------------|---------------|
| Master bedroom        | 4.4m x 2.8m   |

\* Mirrored plot S Storage

**1bed first floor apartment** Plot 50, 52\*