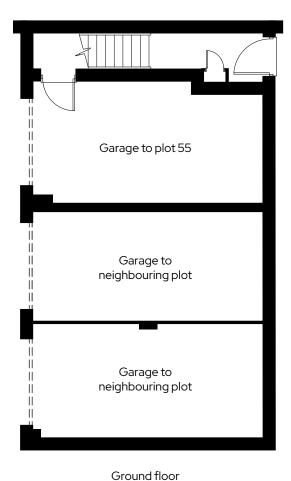

## **2 bedroom coach house** Plot 55

## Room

| Kitchen        | 4.5m x 1.9m |
|----------------|-------------|
| Living/dining  | 3.8m x 6.0m |
| Master bedroom | 3.3m x 3.0m |
| Bedroom 2      | 3.3m x 3.0m |

First floor

S Storage

**1 bed ground floor apartment** Plot 49, 51\*