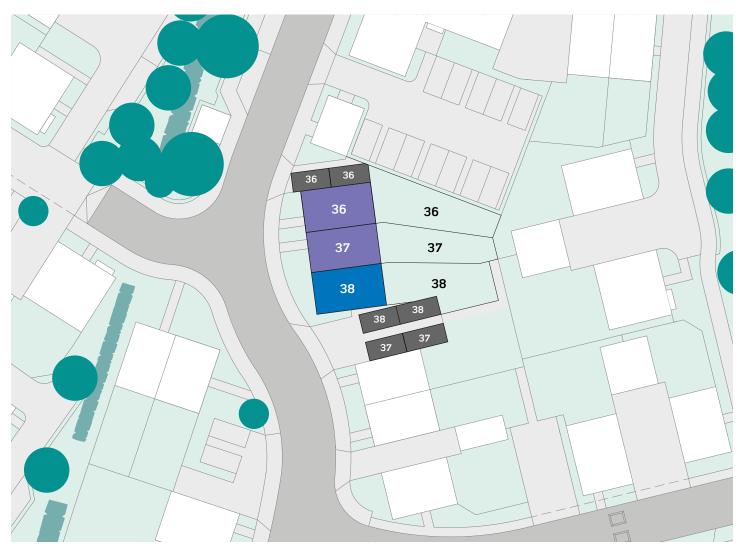

The Witcombe

The Cooper

**Perrybrook** Saxon Drive, Brockworth, Gloucester

GL34XY

North

## The Witcombe

**3 Bedroom terraced** Plot 36,\* 37

## **3 Bedroom end terraced** Plot 38