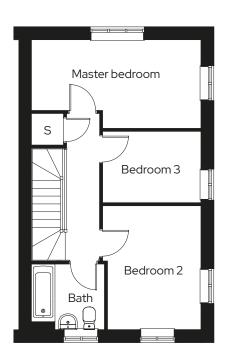

## The Witcombe

**3 Bedroom terraced** Plot 36,\* 37

### Room

| Kitchen/dining room | 5.0m x 4.5m |
|---------------------|-------------|
| Living room         | 2.9m x 4.0m |
| Master bedroom      | 2.7m x 4.2m |
| Bedroom 2           | 2.7m x 4.3m |
| Bedroom 3           | 2.2m x 2.9m |

\* Mirrored plot S Storage

We operate a policy of continuous product development and individual features such as windows and elevational treatments may vary. Consequently, particulars contained within this document should be treated as general guidance only. They do not constitute a contract, part of a contract or a warranty. Computer generated images and photographs are for illustration purposes only and may not accurately depict individual plots. Dimensions provided are for general guidance and are not intended to be used for carpet sizes, appliances, spaces or items of furniture.