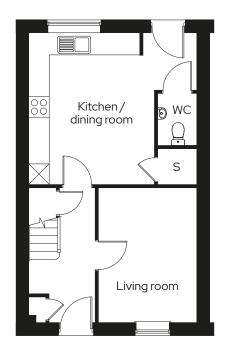

## The Witcombe

**3 Bedroom terraced** Plot 36,\* 37

### Room

| Kitchen/dining room | 5.0m x 4.5m |
|---------------------|-------------|
| Living room         | 2.9m x 4.0m |
| Master bedroom      | 2.7m x 4.2m |
| Bedroom 2           | 2.7m x 4.3m |
| Bedroom 3           | 2.2m x 2.9m |

\* Mirrored plot S Storage

We operate a policy of continuous product development and individual features such as windows and elevational treatments may vary. Consequently, particulars contained within this document should be treated as general guidance only. They do not constitute a contract, part of a contract or a warranty. Computer generated images and photographs are for illustration purposes only and may not accurately depict individual plots. Dimensions provided are for general guidance and are not intended to be used for carpet sizes, appliances, spaces or items of furniture.