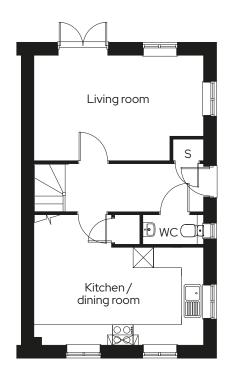

## **3 Bedroom end terraced** Plot 38

### Room

| Kitchen/dining room | 5.0m x 3.9m |
|---------------------|-------------|
| Living room         | 5.0m x 3.1m |
| Master bedroom      | 5.0m x 2.6m |
| Bedroom 2           | 2.8m x 3.7m |
| Bedroom 3           | 2.8m x 2.1m |

\* Mirrored plot S Storage

We operate a policy of continuous product development and individual features such as windows and elevational treatments may vary. Consequently, particulars contained within this document should be treated as general guidance only. They do not constitute a contract, part of a contract or a warranty. Computer generated images and photographs are for illustration purposes only and may not accurately depict individual plots. Dimensions provided are for general guidance and are not intended to be used for carpet sizes, appliances, spaces or items of furniture.