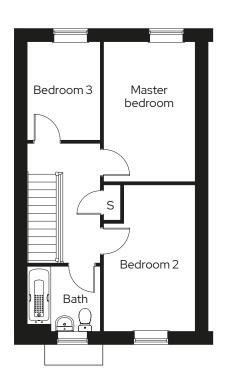

## The Witcombe

**3 Bedroom terraced** Plot 36,\* 37

### Room

| Kitchen/dining room | 5.0m x 4.5m |
|---------------------|-------------|
| Living room         | 2.9m x 4.0m |
| Master bedroom      | 2.7m x 4.2m |
| Bedroom 2           | 2.7m x 4.3m |
| Bedroom 3           | 2.2m x 2.9m |

\* Mirrored plot S Storage

We operate a policy of continuous product development and individual features such as windows and elevational treatments may vary. Consequently, particulars contained within this document should be treated as general guidance only. They do not constitute a contract, part of a contract or a warranty. Computer generated images and photographs are for illustration purposes only and may not accurately depict individual plots. Dimensions provided are for general guidance and are not intended to be used for carpet sizes, appliances, spaces or items of furniture.