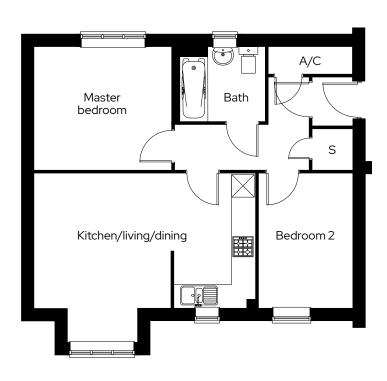

## The Oak

#### 2 bedroom ground floor apartment Plot 154

#### 2 🗁 1 🖨 1 🕾

#### Room

| Kitchen/living/dining | 3.1m x 6.6m |
|-----------------------|-------------|
| Master bedroom        | 2.8m x 4.3m |
| Bedroom 2             | 2.3m x 3.4m |

#### Ground Floor

A/C Airing cupboard B Boiler S Storage