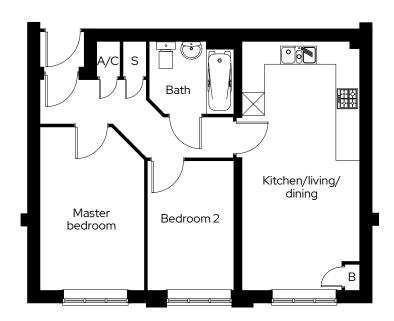

## The Yew

## **2 bedroom apartment** Plot 153, 155\*, 156, 158\*

#### 2 🗁 1 🖶 1 🕾

#### Room

| Kitchen/living/dining | 5.9m x 4.5m |
|-----------------------|-------------|
| Master bedroom        | 3.7m x 3.2m |
| Bedroom 2             | 2.5m x 3.6m |

\* Mirrored plot A/C Airing cupboard S Storage