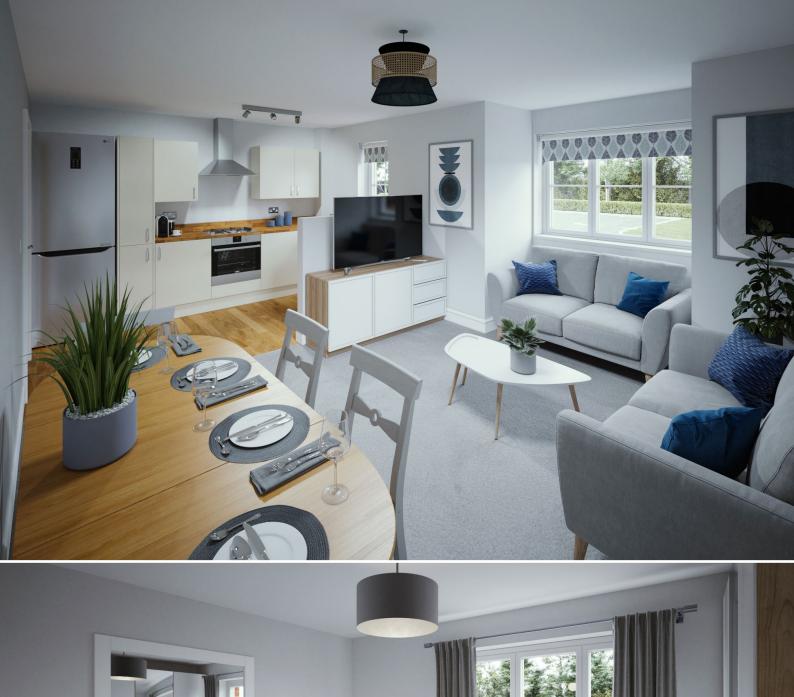

# Enjoy beautiful countryside on your doorstep

A selection of 2 bedroom homes situated at the Hayne Farm development in Gittisham close to the town of Honiton, Devon.

These stylish properties come complete with a modern fitted kitchen with a built-in oven, hob and extractor and an open-plan kitchen/living/dining area along with a stylish family bathroom suite. Each property also comes with allocated parking.

#### Room

| Kitchen/living/dining | 5.9m x 4.5m |
|-----------------------|-------------|
| Master bedroom        | 3.7m x 3.2m |
| Bedroom 2             | 2.5m x 3.6m |

\* Mirrored plot A/C Airing cupboard S Storage