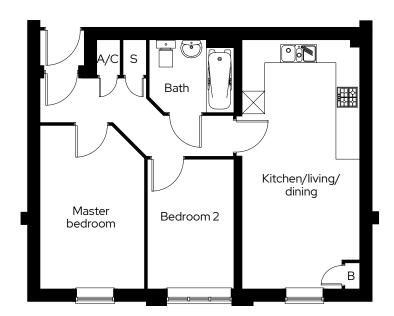

### The Elm

2 bedroom second floor apartment Plot 159, 161\*

#### Room

| Kitchen/living/dining | 5.9m x 3.6m |
|-----------------------|-------------|
| Master bedroom        | 3.7m x 3.2m |
| Bedroom 2             | 2.5m x 3.6m |

Second Floor

\* Mirrored plot A/C Airing cupboard --- Sloping ceiling S Storage