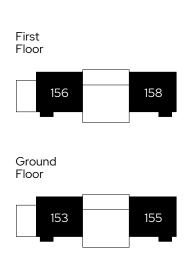

yside on your doorstep

A selection of 2 bedroom homes situated at the Hayne Farm development in Gittisham close to the town of Honiton, Devon.

These stylish properties come complete with a modern fitted kitchen with a built-in oven, hob and extractor and an open-plan kitchen/living/dining area along with a stylish family bathroom suite. Each property also comes with allocated parking.



Apa

**Apartment block** 

Parking spaces



**Bin store** 



Cycle store

Please note, pets are not allowed in the apartments.



North









## The Yew

## **2 bedroom apartment** Plot 153, 155\*, 156, 158\*

#### 2 🗁 1 🖶 1 🕾

#### Room

| Kitchen/living/dining | 5.9m x 4.5m |
|-----------------------|-------------|
| Master bedroom        | 3.7m x 3.2m |
| Bedroom 2             | 2.5m x 3.6m |







\* Mirrored plot A/C Airing cupboard S Storage

## The Oak

#### 2 bedroom ground floor apartment Plot 154

#### 2 🗁 1 🖨 1 🕾

#### Room

| Kitchen/living/dining | 3.1m x 6.6m |
|-----------------------|-------------|
| Master bedroom        | 2.8m x 4.3m |
| Bedroom 2             | 2.3m x 3.4m |





#### Ground Floor



A/C Airing cupboard B Boiler S Storage

## The Cypress

#### 2 bedroom first floor apartment Plot 157

#### 2 🗁 1 🖶 1 🕾

#### Room

| Kitchen/living/dining | 3.1m x 6.6m |
|-----------------------|-------------|
| Master bedroom        | 2.8m x 4.3m |
| Bedroom 2             | 2.3m x 3.4m |





First Floor



A/C Airing cupboard B Boiler S Storage

### The Elm

2 bedroom second floor apartment Plot 159, 161\*

#### 2 🗁 1 🖨 1 🕾

#### Room

| Kitchen/living/dining | 5.9