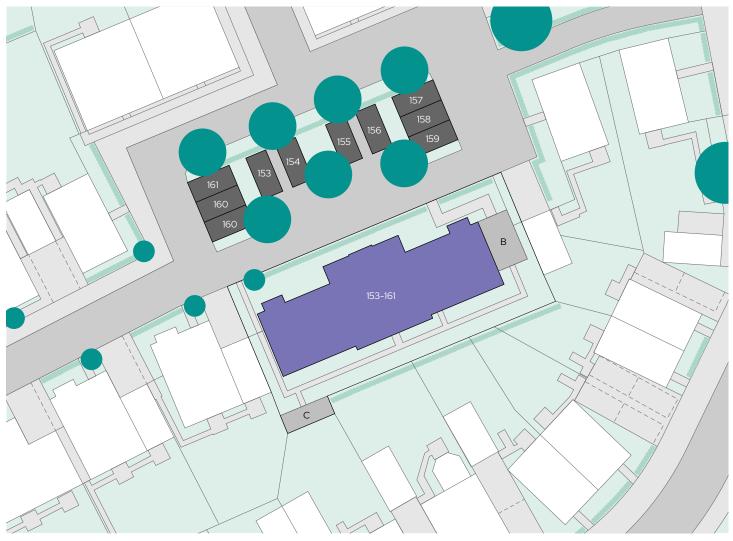

Apa

**Apartment block** 

Parking spaces

**Bin store** 

Cycle store

Please note, pets are not allowed in the apartments.

North