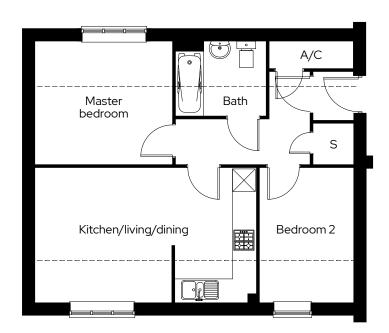

## The Cypress

#### 2 bedroom first floor apartment Plot 157

#### 2 🗁 1 🖶 1 🕾

#### Room

| Kitchen/living/dining | 3.1m x 6.6m |
|-----------------------|-------------|
| Master bedroom        | 2.8m x 4.3m |
| Bedroom 2             | 2.3m x 3.4m |

First Floor

A/C Airing cupboard B Boiler S Storage