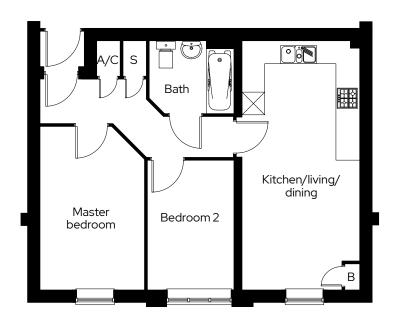

## The Yew

## **2 bedroom apartment** Plot 153, 155\*, 156, 158\*

#### 2 🗁 1 🖶 1 🕾

#### Room

| Kitchen/living/dining | 5.9m x 4.5m |
|-----------------------|-------------|
| Master bedroom        | 3.7m x 3.2m |
| Bedroom 2             | 2.5m x 3.6m |

\* Mirrored plot A/C Airing cupboard S Storage