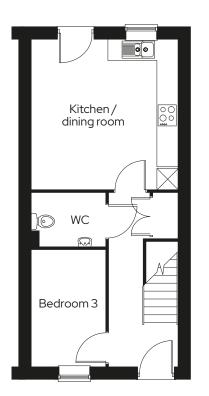

#### Room

| Kitchen/dining room | 4.5m x 4.3m |
|---------------------|-------------|
| Living room         | 4.5m x 4.3m |
| Master bedroom      | 4.5m x 5.5m |
| Bedroom 2           | 2.1m x 3.3m |
| Bedroom 3           | 2.1m x 3.3m |

Ground floor

First floor

Second floor

\* Mirrored plot S Storage

We operate a policy of continuous product development and individual features such as windows and elevational treatments may vary. Consequently, particulars contained within this document should be treated as general guidance only. They do not constitute a contract, part of a contract or a warranty. Computer generated images and photographs are for illustration purposes only and may not accurately depict individual plots. Dimensions provided are for general guidance and are not intended to be used for carpet sizes, appliances, spaces or items of furniture. All dimensions are maximum.