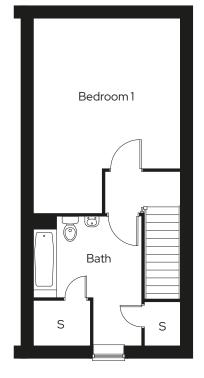

#### Room

| Kitchen/dining room | 4.5m x 4.3m |
|---------------------|-------------|
| Living room         | 4.5m x 4.3m |
| Master bedroom      | 4.5m x 5.5m |
| Bedroom 2           | 2.1m x 3.3m |
| Bedroom 3           | 2.1m x 3.3m |

Ground floor

First floor

Second floor

\* Mirrored plot S Storage

We operate a policy of continuous product development and individual features such as windows and elevational treatments may vary. Consequently, particulars contained within this document should be treated as general guidance only. They do not constitute a contract, part of a contract or a warranty. Computer generated images and photographs are for illustration purposes only and may not accurately depict individual plots. Dimensions provided are for general guidance and are not intended to be used for carpet sizes, appliances, spaces or items of furniture. All dimensions are maximum.