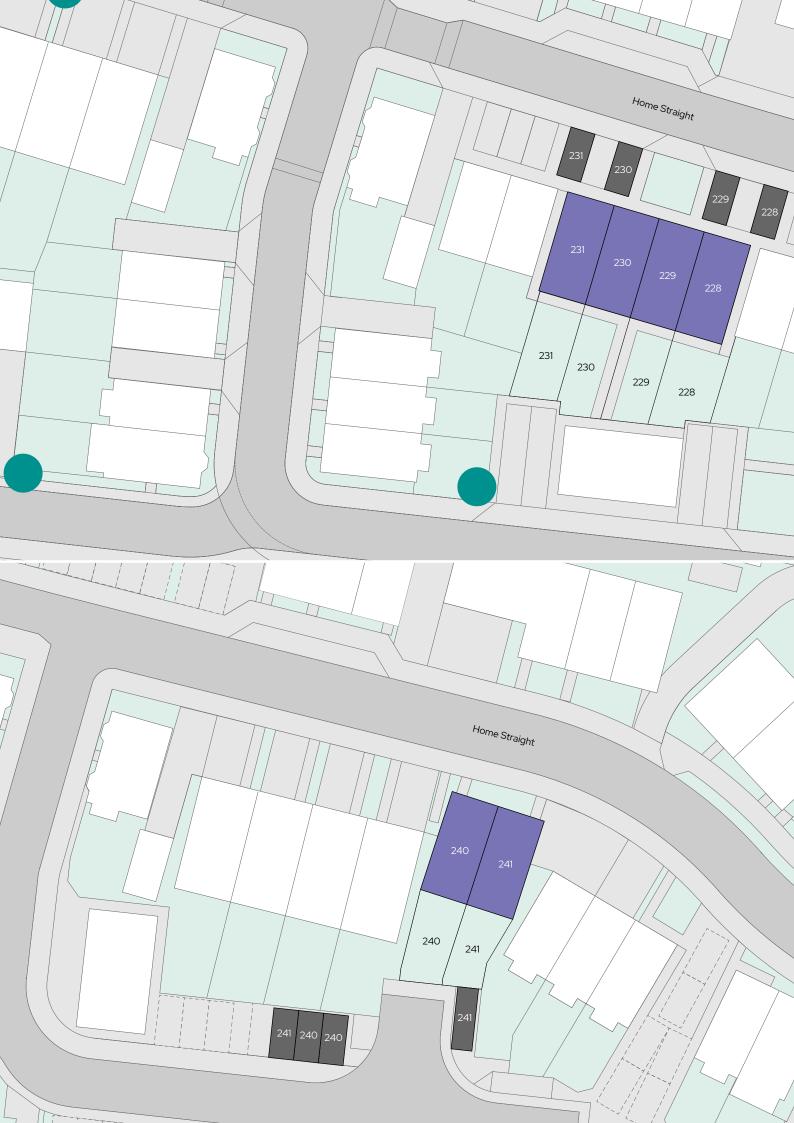

The Burghclere

**Parking spaces** 

Newbury Racecourse, Home Straight, Newbury, Berkshire, **RG14 7XA** 

North

Computer generated images and photographs are for illustration purposes only and may not accurately depict individual plots. For exact plot specification, details of external and internal finishes, speak to a Sales Consultant.

### The Burghclere

**3 bedroom semi-detached** Plot 240, 241<sup>\*</sup>, 228, 229, 230 & 231