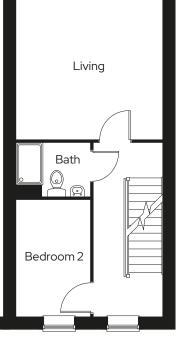

#### Room

| Kitchen/dining room | 4.5m x 4.3m |
|---------------------|-------------|
| Living room         | 4.5m x 4.3m |
| Master bedroom      | 4.5m x 5.5m |
| Bedroom 2           | 2.1m x 3.3m |
| Bedroom 3           | 2.1m x 3.3m |

Ground floor

First floor

Second floor

\* Mirrored plot S Storage

We operate a policy of continuous product development and individual features such as windows and elevational treatments may vary. Consequently, particulars contained within this document should be treated as general guidance only. They do not constitute a contract, part of a contract or a warranty. Computer generated images and photographs are for illustration purposes only and may not accurately depict individual plots. Dimensions provided are for general guidance and are not intended to be used for carpet sizes, appliances, spaces or items of furniture. All dimensions are maximum.